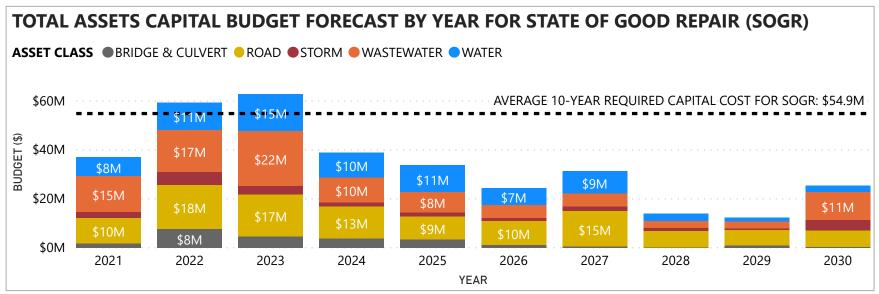

# TOTAL CORE ASSET SUMMARY (2021 AMP)

31 YEARS (55%)

**ASSET CLASS** 

VHORD

YEARS

| AVERAGE CONDITION | ASSET CLASS        | AVERAGE CONDITION | DATA CONFIDENCE |
|-------------------|--------------------|-------------------|-----------------|
|                   | BRIDGES & CULVERTS | FAIR              | MEDIUM          |
|                   | ROADS              | FAIR              | HIGH            |
|                   | STORMWATER         | FAIR              | MEDIUM          |
|                   | WASTEWATER         | GOOD              | MEDIUM          |
| FAIR              | WATER              | GOOD              | MEDIUM          |