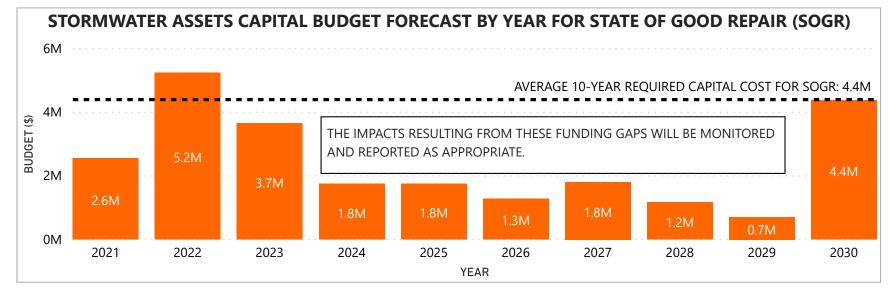

--------------------------------------------|---------|
| AVERAGE ANTICIPATED ANNUAL                             |         |

\$11.7M

10-YEAR O&M COST: \$32.5M

CAPITAL COST FOR SOGR:

RD

| % OF PROPERTIES CONNECTED TO WASTEWATER SYSTEM:    | 93.4%     |
|----------------------------------------------------|-----------|
| NUMBER OF WASTEWATER SYSTEM BACKUPS:               | 0         |
| NUMBER OF EFFLUENT VIOLATIONS:                     | 0         |
| NUMBER OF ODOUR COMPLAINTS:                        | 10        |
| LENGTH OF NEWLY INSTALLED GRAVITY MAIN:            | 5.8 km    |
|                                                    |           |
| NOTE TARGETS TO BE COMPLETED IN FUTURE ITERATIONIS | SE THE AN |

NOTE: TARGETS TO BE COMPLETED IN FUTURE ITERATIONS OF THE AMP