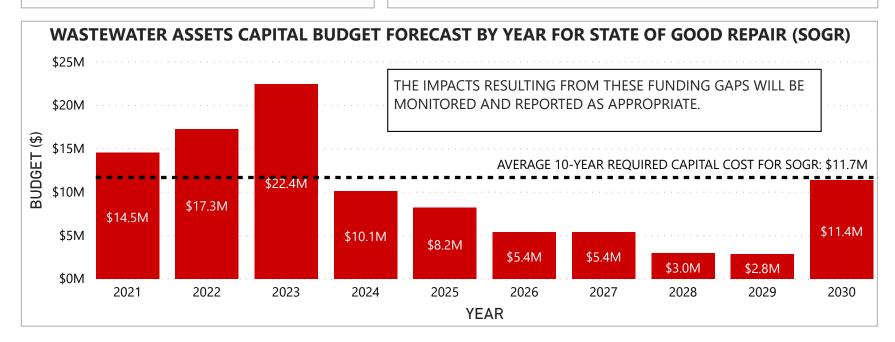

#### WASTEWATER ASSET ANALYSIS (2021 AMP)

| CURRENT AVERAGE 10-YEAR<br>SOGR CAPITAL BUDGET AMOUNT: | \$10.1M |
|--------------------------------------------------------|---------|
| AVERAGE ANTICIPATED ANNUAL                             |         |

\$11.7M

10-YEAR O&M COST: \$32.5M

CAPITAL COST FOR SOGR:

RD

| % OF PROPERTIES CONNECTED TO WASTEWATER SYSTEM:    | 93.4%     |
|----------------------------------------------------|-----------|
| NUMBER OF WASTEWATER SYSTEM BACKUPS:               | 0         |
| NUMBER OF EFFLUENT VIOLATIONS:                     | 0         |
| NUMBER OF ODOUR COMPLAINTS:                        | 10        |
| LENGTH OF NEWLY INSTALLED GRAVITY MAIN:            | 5.8 km    |
|                                                    |           |
| NOTE TARGETS TO BE COMPLETED IN FUTURE ITERATIONIS | SE THE AN |