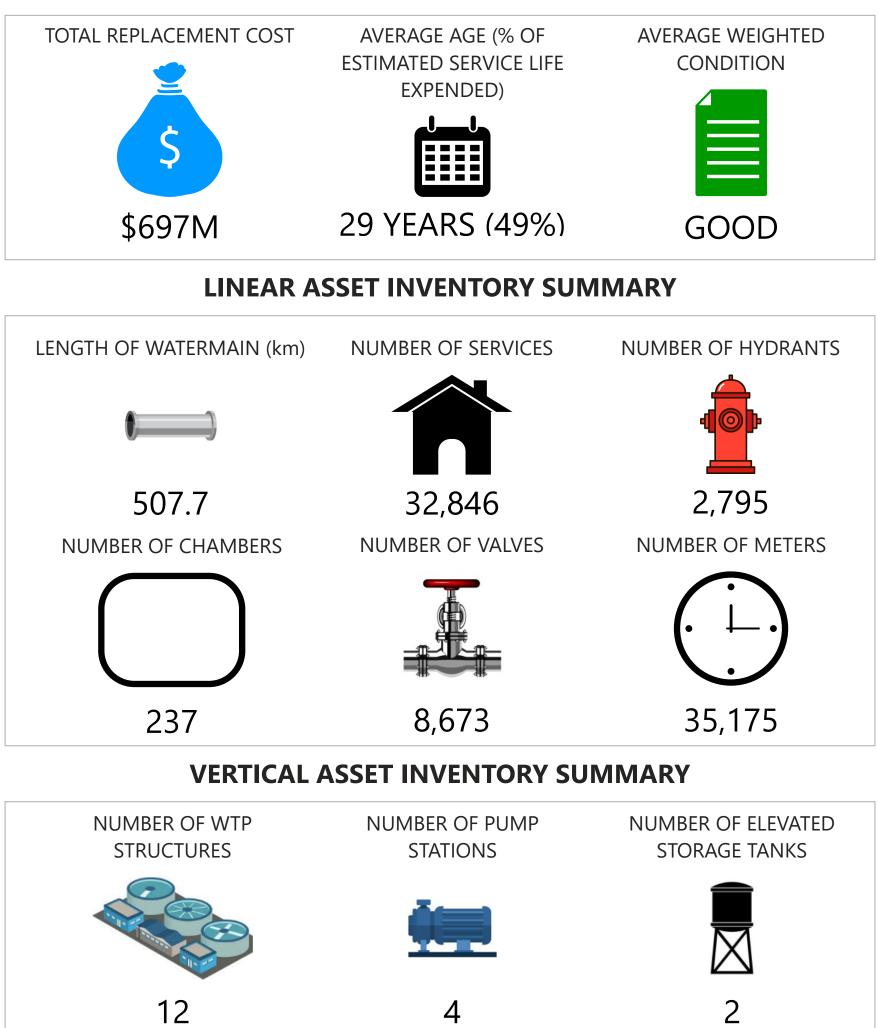

| AVERAGE CONDITION | DATA CONFIDENCE |
|-------------------|--------------------|-------------------|-----------------|
|                   | BRIDGES & CULVERTS | FAIR              | MEDIUM          |
|                   | ROADS              | FAIR              | HIGH            |
|                   | STORMWATER         | FAIR              | MEDIUM          |
|                   | WASTEWATER         | GOOD              | MEDIUM          |
| FAIR              | WATER              | GOOD              | MEDIUM          |





## BRIDGE & CULVERT ASSET SUMMARY (2021 AMP)











### **ROAD ASSET SUMMARY (2021 AMP)**









\*NOTE: O&M BUDGET GAPS WILL BE INCLUDED IN FUTURE ITERATIONS OF THE AMP FOLLOWING THE IMPLEMENTATION OF AIM PAGE 2 OF 2



### WATER ASSET SUMMARY (2021 AMP)



## WATER ASSET ANALYSIS (2021 AMP)





\*NOTE: O&M BUDGET GAPS WILL BE INCLUDED IN FUTURE ITERATIONS OF THE AMP FOLLOWING IMPLEMENTATION OF AIM



**STRUCTURES** 

#### WASTEWATER ASSET SUMMARY (2021 AMP)



9

3.7

#### WASTEWATER ASSET ANALYSIS (2021 AMP)



| CURRENT AVERAGE 10-YEAR<br>SOGR CAPITAL BUDGET AMOUNT: | \$10.1M |
|--------------------------------------------------------|---------|
| AVERAGE ANTICIPATED ANNUAL                             |         |

\$11.7M

10-YEAR O&M COST: \$32.5M

CAPITAL COST FOR SOGR:

RD

| % OF PROPERTIES CONNECTED TO WASTEWATER SYSTEM:    | 93.4%     |
|----------------------------------------------------|-----------|
| NUMBER OF WASTEWATER SYSTEM BACKUPS:               | 0         |
| NUMBER OF EFFLUENT VIOLATIONS:                     | 0