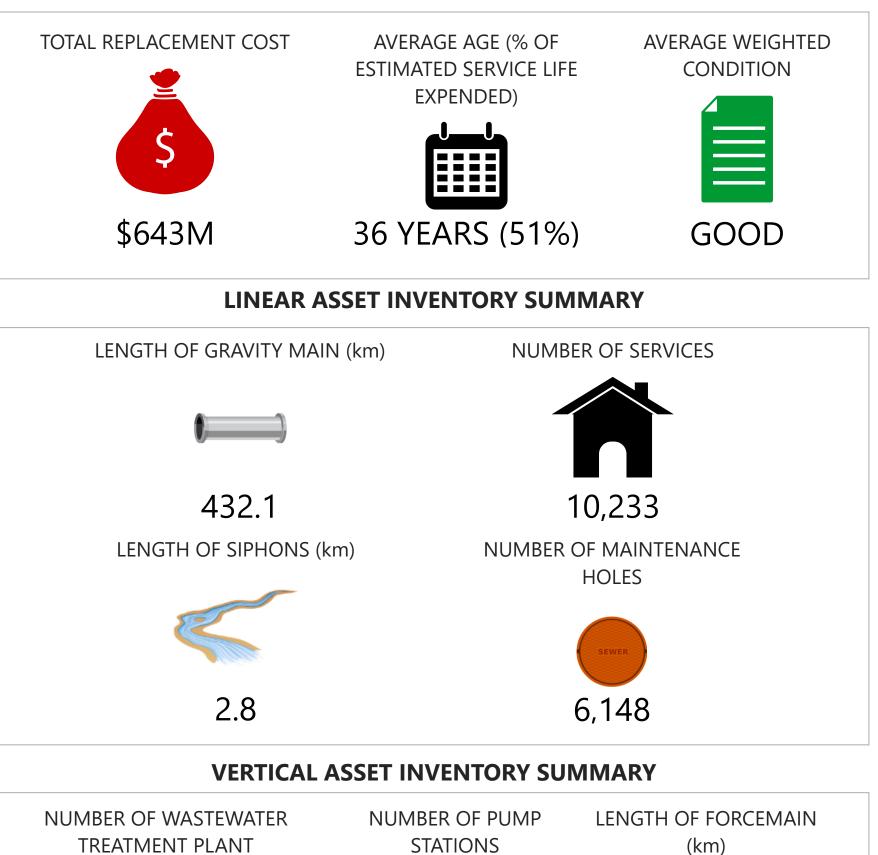

| ROADS              | FAIR              | HIGH            |
|                   | STORMWATER         | FAIR              | MEDIUM          |
|                   | WASTEWATER         | GOOD              | MEDIUM          |
| FAIR              | WATER              | GOOD              | MEDIUM          |





## BRIDGE & CULVERT ASSET SUMMARY (2021 AMP)











### **ROAD ASSET SUMMARY (2021 AMP)**









\*NOTE: O&M BUDGET GAPS WILL BE INCLUDED IN FUTURE ITERATIONS OF THE AMP FOLLOWING THE IMPLEMENTATION OF AIM PAGE 2 OF 2



### WATER ASSET SUMMARY (2021 AMP)



## WATER ASSET ANALYSIS (2021 AMP)





\*NOTE: O&M BUDGET GAPS WILL BE INCLUDED IN FUTURE ITERATIONS OF THE AMP FOLLOWING IMPLEMENTATION OF AIM



**STRUCTURES** 

#### WASTEWATER ASSET SUMMARY (2021 AMP)



9

3.7

#### WASTEWATER ASSET ANALYSIS (2021 AMP)



| CURRENT AVERAGE 10-YEAR<br>SOGR CAPITAL BUDGET AMOUNT: | \$10.1M |
|--------------------------------------------------------|---------|
| AVERAGE ANTICIPATED ANNUAL                             |         |

\$11.7M

10-YEAR O&M COST: \$32.5M

CAPITAL COST FOR SOGR:

RD

| % OF PROPERTIES CONNECTED TO WASTEWATER SYSTEM:    | 93.4%     |
|----------------------------------------------------|-----------|
| NUMBER OF WASTEWATER SYSTEM BACKUPS:               | 0         |
| NUMBER OF EFFLUENT VIOLATIONS:                     | 0         |
| NUMBER OF ODOUR COMPLAINTS:                        | 10        |
| LENGTH OF NEWLY INSTALLED GRAVITY MAIN:            | 5.8 km    |
|                                                    |           |
| NO