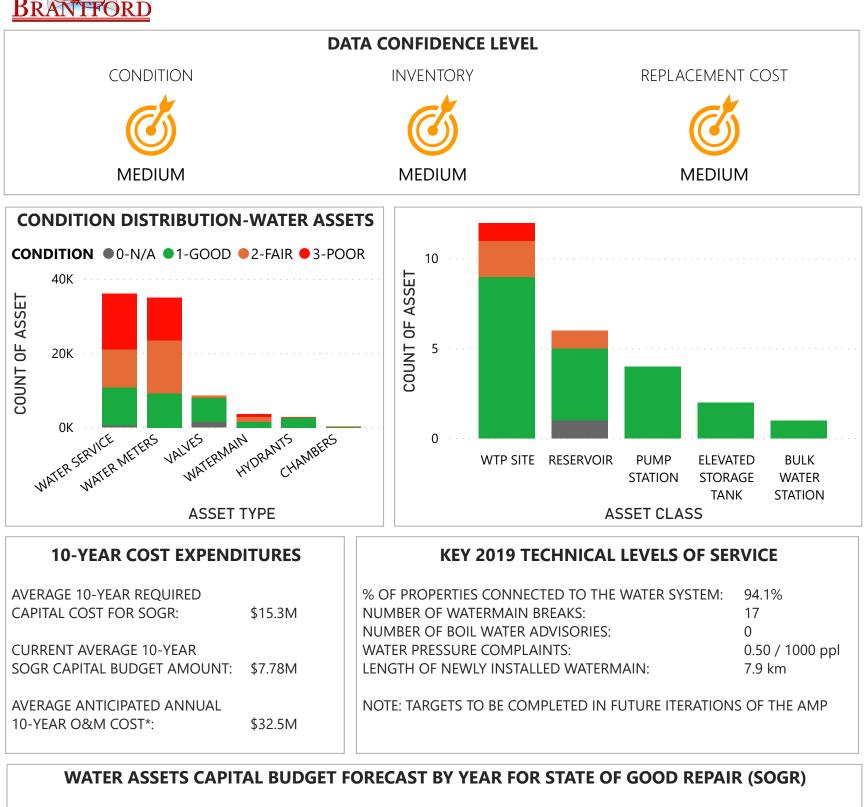

### WATER ASSET SUMMARY (2021 AMP)

## WATER ASSET ANALYSIS (2021 AMP)

\*NOTE: O&M BUDGET GAPS WILL BE INCLUDED IN FUTURE ITERATIONS OF THE AMP FOLLOWING IMPLEMENTATION OF AIM

**STRUCTURES** 