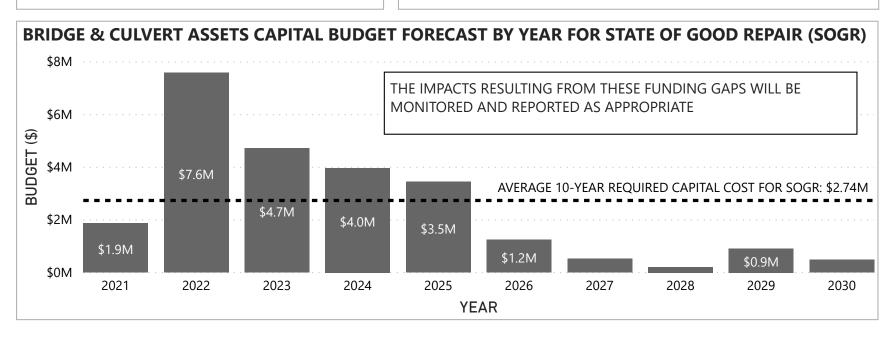

# TOTAL CORE ASSET SUMMARY (2021 AMP)





31 YEARS (55%)

**ASSET CLASS** 

VHORD



YEARS

| AVERAGE CONDITION | ASSET CLASS        | AVERAGE CONDITION | DATA CONFIDENCE |
|-------------------|--------------------|-------------------|-----------------|
|                   | BRIDGES & CULVERTS | FAIR              | MEDIUM          |
|                   | ROADS              | FAIR              | HIGH            |
|                   | STORMWATER         | FAIR              | MEDIUM          |
|                   | WASTEWATER         | GOOD              | MEDIUM          |
| FAIR              | WATER              | GOOD              | MEDIUM          |





## BRIDGE & CULVERT ASSET SUMMARY (2021 AMP)











### **ROAD ASSET SUMMARY (2021 AMP)**









\*NOTE: O&M BUDGET GAPS WILL BE INCLUDED IN FUTURE ITERATIONS OF THE AMP FOLLOWING THE IMPLEMENTATION OF AIM PAGE 2 OF 2



### WATER ASSET SUMMARY (2021 AMP)



## WATER ASSET ANALYSIS (2021 AMP)





\*NOTE: O&M BUDGET GAPS WILL BE INCLUDED IN FUTURE ITERATIONS OF THE AMP FOLLOWING IMPLEMENTATION OF AIM



**STRUCTURES** 

#### WASTEWATER ASSET SUMMARY (2021 AMP)



9

3.7

#### WASTEWATER ASSET ANALYSIS (2021 AMP)



| CURRENT AVERAGE 10-YEAR<br>SOGR CAPITAL BUDGET AMOUNT: | \$10.1M |
|--------------------------------------------------------|---------|
| AVERAGE ANTICIPATED ANNUAL                             |         |

\$11.7M

10-YEAR O&M COST: \$32.5M

CAPITAL COST FOR SOGR:

RD

| % OF PROPERTIES CONNECTED TO WASTEWATER SYSTEM: