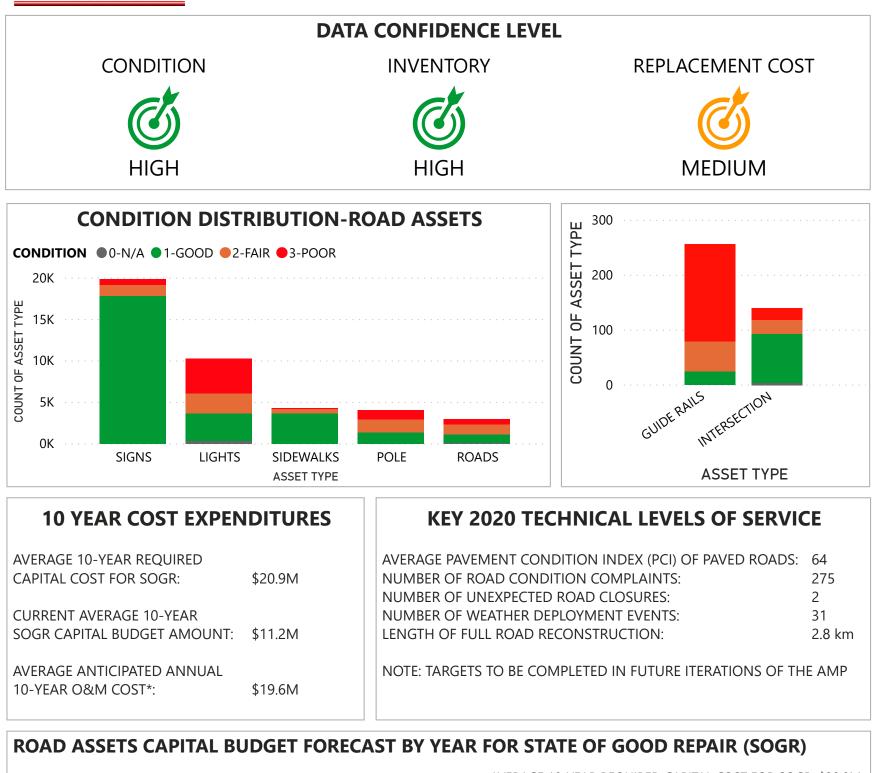

### **ROAD ASSET SUMMARY (2021 AMP)**

\*NOTE: O&M BUDGET GAPS WILL BE INCLUDED IN FUTURE ITERATIONS OF THE AMP FOLLOWING THE IMPLEMENTATION OF AIM PAGE 2 OF 2