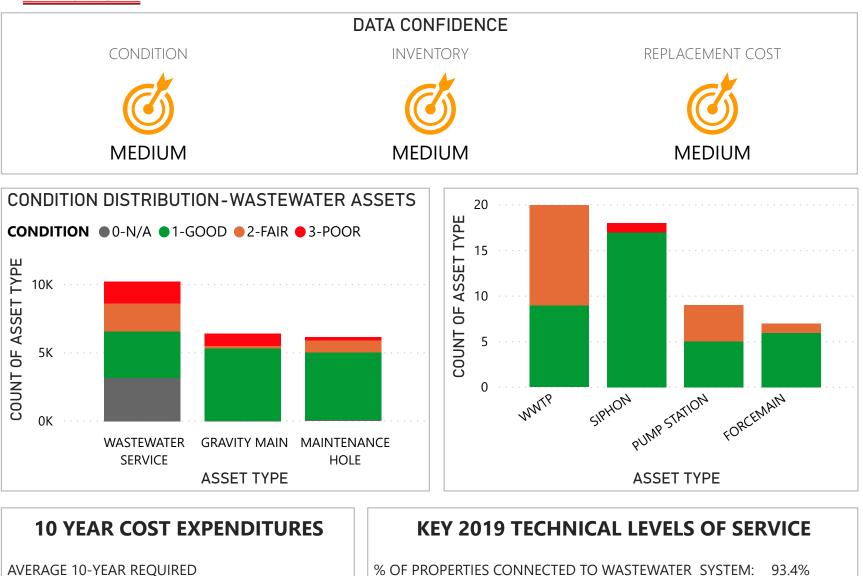

#### WASTEWATER ASSET ANALYSIS (2021 AMP)

| CURRENT AVERAGE 10-YEAR<br>SOGR CAPITAL BUDGET AMOUNT: | \$10.1M |
|--------------------------------------------------------|---------|
| AVERAGE ANTICIPATED ANNUAL                             |         |

\$11.7M

10-YEAR O&M COST: \$32.5M

CAPITAL COST FOR SOGR:

RD

| % OF PROPERTIES CONNECTED TO WASTEWATER SYSTEM:    | 93.4%     |
|----------------------------------------------------|-----------|
| NUMBER OF WASTEWATER SYSTEM BACKUPS:               | 0         |
| NUMBER OF EFFLUENT VIOLATIONS:                     | 0         |
| NUMBER OF ODOUR COMPLAINTS:                        | 10        |
| LENGTH OF NEWLY INSTALLED GRAVITY MAIN:            | 5.8 km    |
|                                                    |           |
| NOTE TARGETS TO BE COMPLETED IN FUTURE ITERATIONIS | SE THE AN |

NOTE: TARGETS TO BE COMPLETED IN FUTURE ITERATIONS OF THE AMP