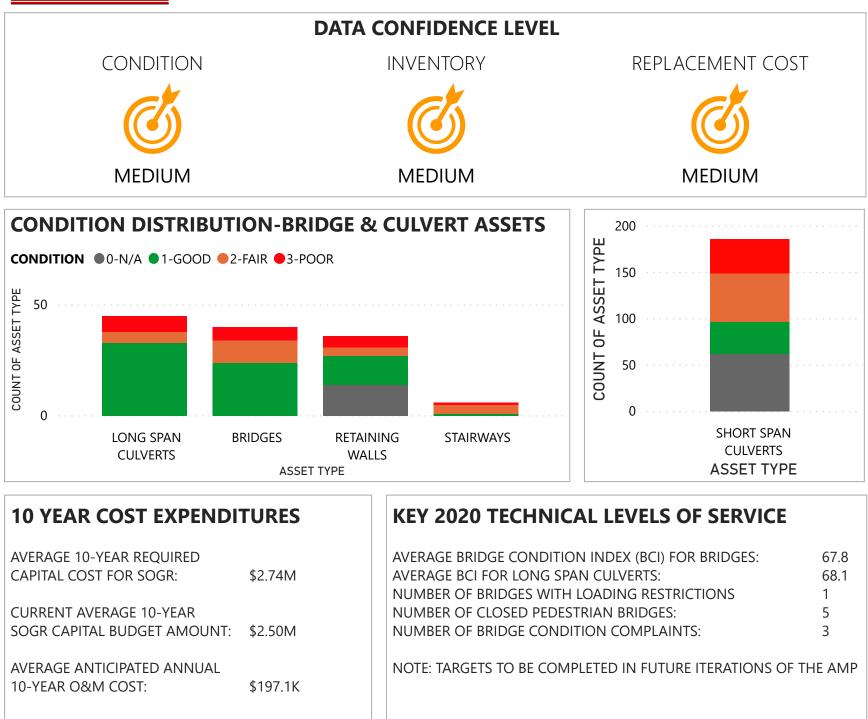

# TOTAL CORE ASSET SUMMARY (2021 AMP)





31 YEARS (55%)

**ASSET CLASS** 

VHORD



YEARS

| AVERAGE CONDITION | ASSET CLASS        | AVERAGE CONDITION | DATA CONFIDENCE |
|-------------------|--------------------|-------------------|-----------------|
|                   | BRIDGES & CULVERTS | FAIR              | MEDIUM          |
|                   | ROADS              | FAIR              | HIGH            |
|                   | STORMWATER         | FAIR              | MEDIUM          |
|                   | WASTEWATER         | GOOD              | MEDIUM          |
| FAIR              | WATER              | GOOD              | MEDIUM          |





## BRIDGE & CULVERT ASSET SUMMARY (2021 AMP)











### **ROAD ASSET SUMMARY (2021 AMP)**









\*NOTE: O&M BUDGET GAPS WILL BE INCLUDED IN FUTURE ITERATIONS OF THE AMP FOLLOWING THE IMPLEMENTATION OF AIM PAGE 2 OF 2



### WATER ASSET SUMMARY (2021 AMP)



## WATER ASSET ANALYSIS (2021 AMP)





\*NOTE: O&M BUDGET GAPS WILL BE INCLUDED IN FUTURE ITERATIONS OF THE AMP FOLLOWING IMPLEMENTATION OF AIM



**STRUCTURES** 

#### WASTEWATER ASSET SUMMARY (2021 AMP)



9

3.7

#### WASTEWATER ASSET ANALYSIS (2021 AMP)



| CURRENT AVERAGE 10-YEAR<br>SOGR CAPITAL BUDGET AMOUNT: | \$10.1M |
|--------------------------------------------------------|---------|
| AVERAGE ANTICIPATED ANNUAL                             |         |

\$11.7M

10-YEAR O&M COST: \$32.5M

CAPITAL COST FOR SOGR:

RD

| % OF PROPERTIES CONNECTED TO WASTEWATER SYSTEM: