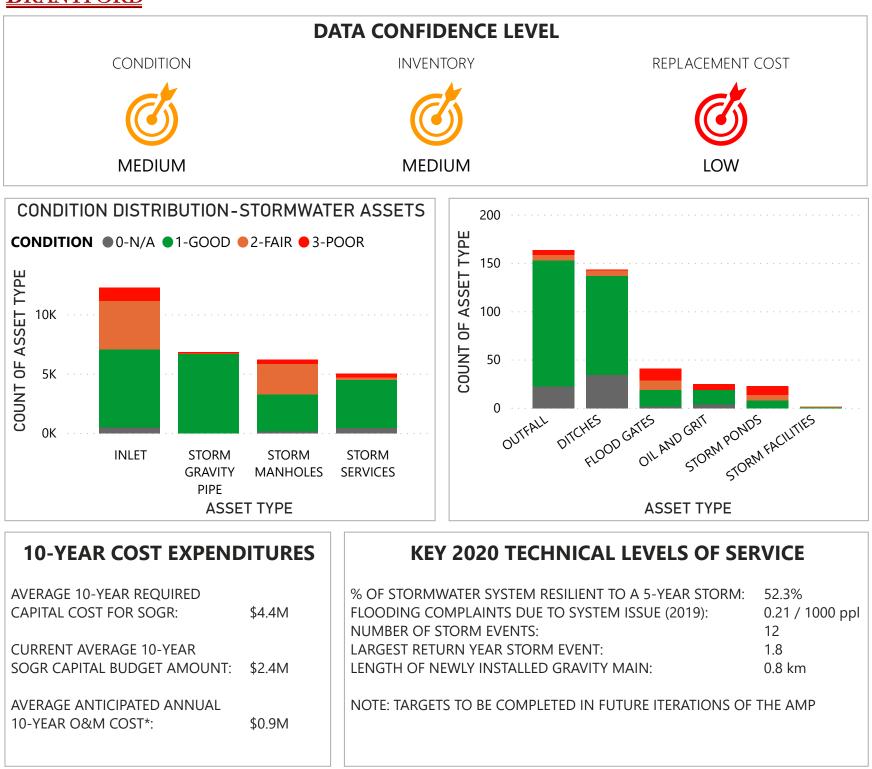

----------------------------------------------|---------|
| AVERAGE ANTICIPATED ANNUAL                             |         |

\$11.7M

10-YEAR O&M COST: \$32.5M

CAPITAL COST FOR SOGR:

RD

| % OF PROPERTIES CONNECTED TO WASTEWATER SYSTEM:    | 93.4%     |
|----------------------------------------------------|-----------|
| NUMBER OF WASTEWATER SYSTEM BACKUPS:               | 0         |
| NUMBER OF EFFLUENT VIOLATIONS:                     | 0         |
| NUMBER OF ODOUR COMPLAINTS:                        | 10        |
| LENGTH OF NEWLY INSTALLED GRAVITY MAIN:            | 5.8 km    |
|                                                    |           |
| NOTE TARGETS TO BE COMPLETED IN FUTURE ITERATIONIS | SE THE AN |

NOTE: TARGETS TO BE COMPLETED IN FUTURE ITERATIONS OF THE AMP