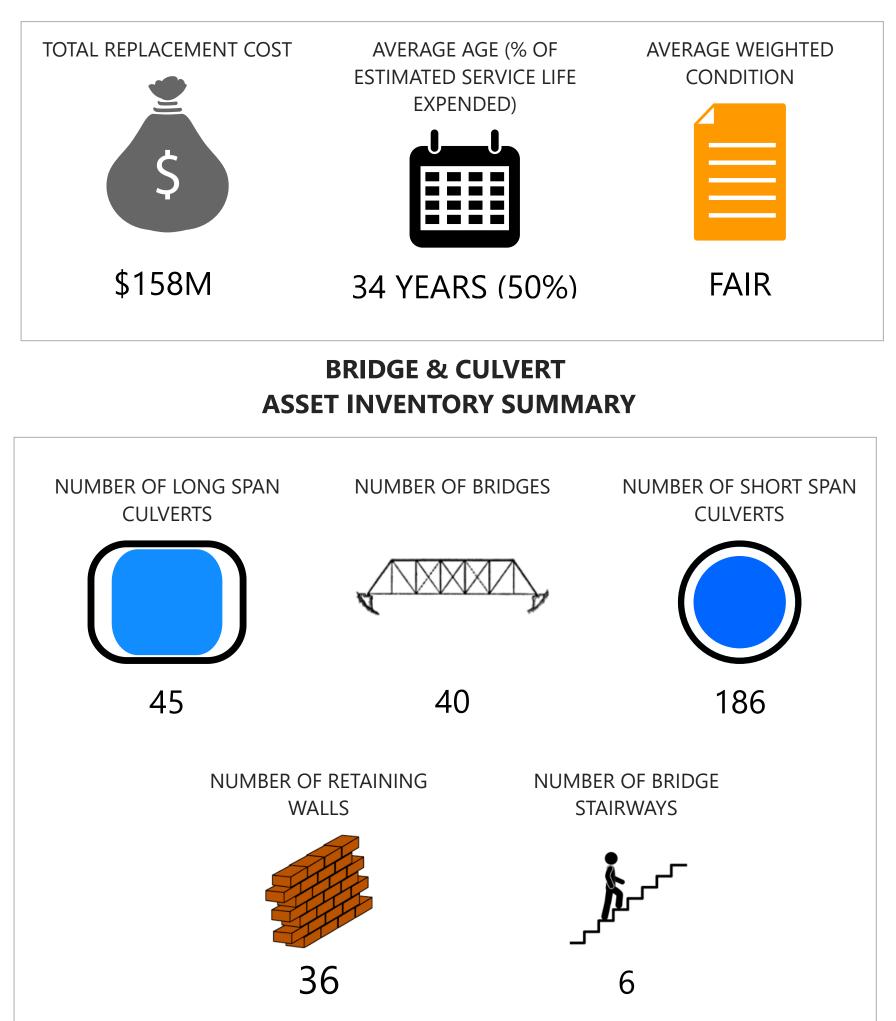

# TOTAL CORE ASSET SUMMARY (2021 AMP)





31 YEARS (55%)

**ASSET CLASS** 

VHORD



YEARS

| AVERAGE CONDITION | ASSET CLASS        | AVERAGE CONDITION | DATA CONFIDENCE |
|-------------------|--------------------|-------------------|-----------------|
|                   | BRIDGES & CULVERTS | FAIR              | MEDIUM          |
|                   | ROADS              | FAIR              | HIGH            |
|                   | STORMWATER         | FAIR              | MEDIUM          |
|                   | WASTEWATER         | GOOD              | MEDIUM          |
| FAIR              | WATER              | GOOD              | MEDIUM          |





## BRIDGE & CULVERT ASSET SUMMARY (2021 AMP)











### **ROAD ASSET SUMMARY (2021 AMP)**









\*NOTE: O&M BUDGET GAPS WILL BE INCLUDED IN FUTURE ITERATIONS OF THE AMP FOLLOWING THE IMPLEMENTATION OF AIM PAGE 2 OF 2



### WATER ASSET SUMMARY (2021 AMP)



## WATER ASSET ANALYSIS (2021 AMP)





\*NOTE: O&M BUDGET GAPS WILL BE INCLUDED IN FUTURE ITERATIONS OF THE AMP FOLLOWING IMPLEMENTATION OF AIM



**STRUCTURES** 

#### WASTEWATER ASSET SUMMARY (2021 AMP)



9

3.7

#### WASTEWATER ASSET ANALYSIS (2021 AMP)



| CURRENT AVERAGE 10-YEAR<br>SOGR CAPITAL BUDGET AMOUNT: | \$10.1M |
|--------------------------------------------------------|---------|
| AVERAGE ANTICIPATED ANNUAL                             |         |

\$11.7M

10-YEAR O&M COST: \$32.5M

CAPITAL COST FOR SOGR:

RD

| % OF PROPERTIES CONNECTED TO WASTEWATER SYSTE