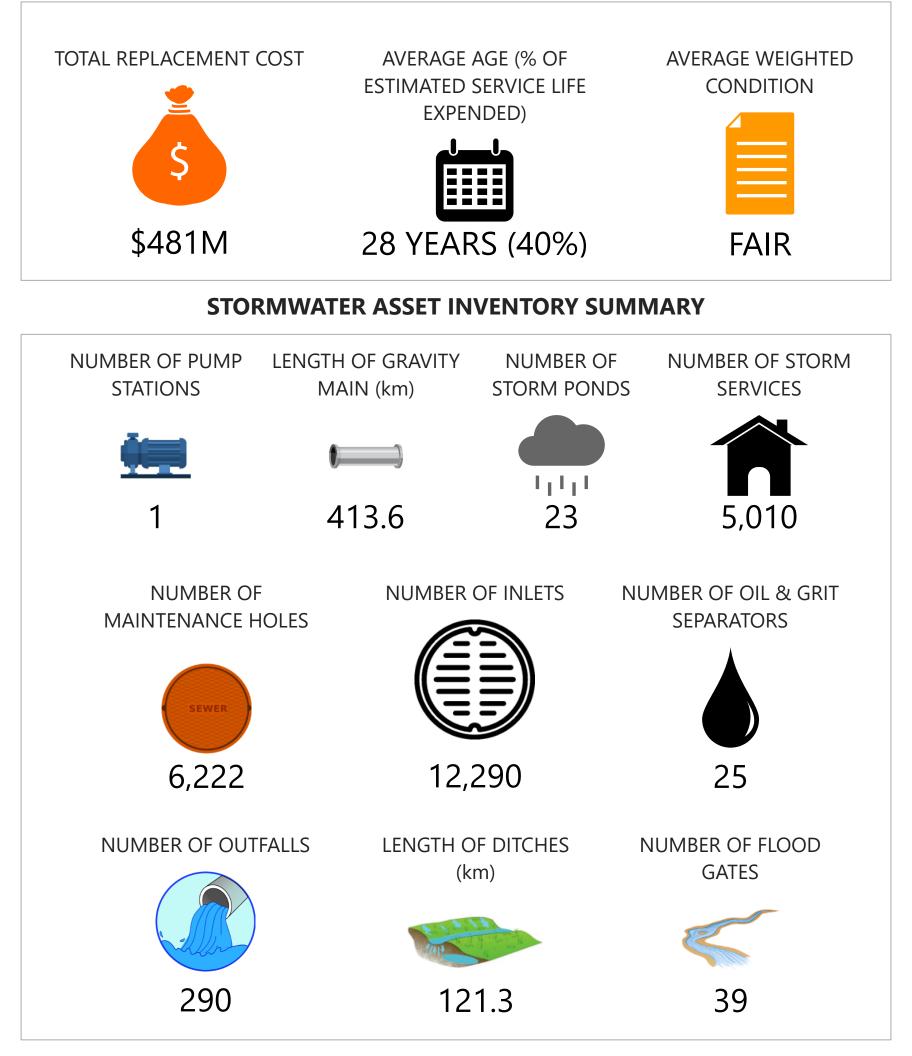

--------------------------------------------------|---------|
| AVERAGE ANTICIPATED ANNUAL                             |         |

\$11.7M

10-YEAR O&M COST: \$32.5M

CAPITAL COST FOR SOGR:

RD

| % OF PROPERTIES CONNECTED TO WASTEWATER SYSTEM:    | 93.4%     |
|----------------------------------------------------|-----------|
| NUMBER OF WASTEWATER SYSTEM BACKUPS:               | 0         |
| NUMBER OF EFFLUENT VIOLATIONS:                     | 0         |
| NUMBER OF ODOUR COMPLAINTS:                        | 10        |
| LENGTH OF NEWLY INSTALLED GRAVITY MAIN:            | 5.8 km    |
|                                                    |           |
| NOTE TARGETS TO BE COMPLETED IN FUTURE ITERATIONIS | SE THE AN |

NOTE: TARGETS TO BE COMPLETED IN FUTURE ITERATIONS OF THE AMP