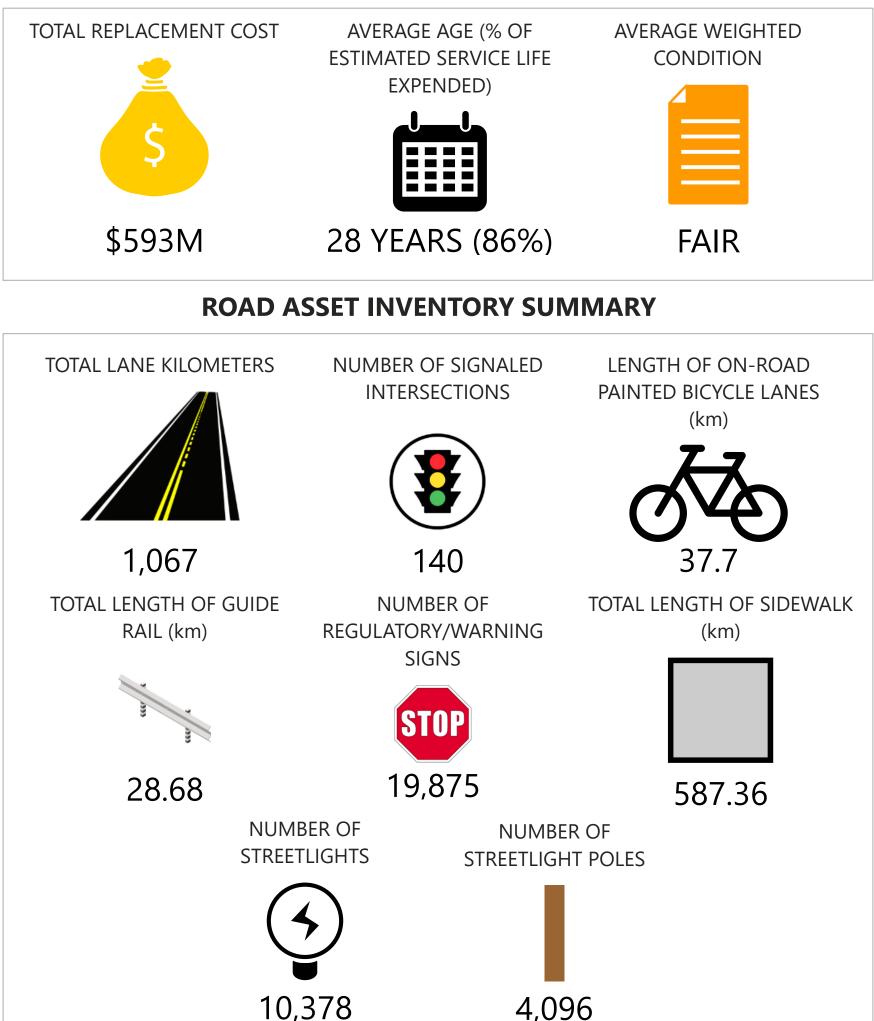

### **ROAD ASSET SUMMARY (2021 AMP)**

\*NOTE: O&M BUDGET GAPS WILL BE INCLUDED IN FUTURE ITERATIONS OF THE AMP FOLLOWING THE IMPLEMENTATION OF AIM PAGE 2 OF 2