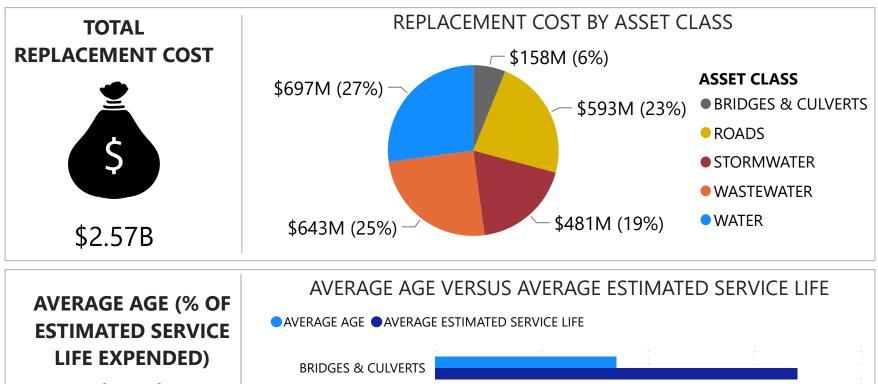

# TOTAL CORE ASSET SUMMARY (2021 AMP)

31 YEARS (55%)

**ASSET CLASS** 

VHORD

YEARS

| AVERAGE CONDITION | ASSET CLASS        | AVERAGE CONDITION | DATA CONFIDENCE |
|-------------------|--------------------|-------------------|-----------------|
|                   | BRIDGES & CULVERTS | FAIR              | MEDIUM          |
|                   | ROADS              | FAIR              | HIGH            |
|                   | STORMWATER         | FAIR              | MEDIUM          |
|                   | WASTEWATER         | GOOD              | MEDIUM          |
| FAIR              | WATER              | GOOD              | MEDIUM          |