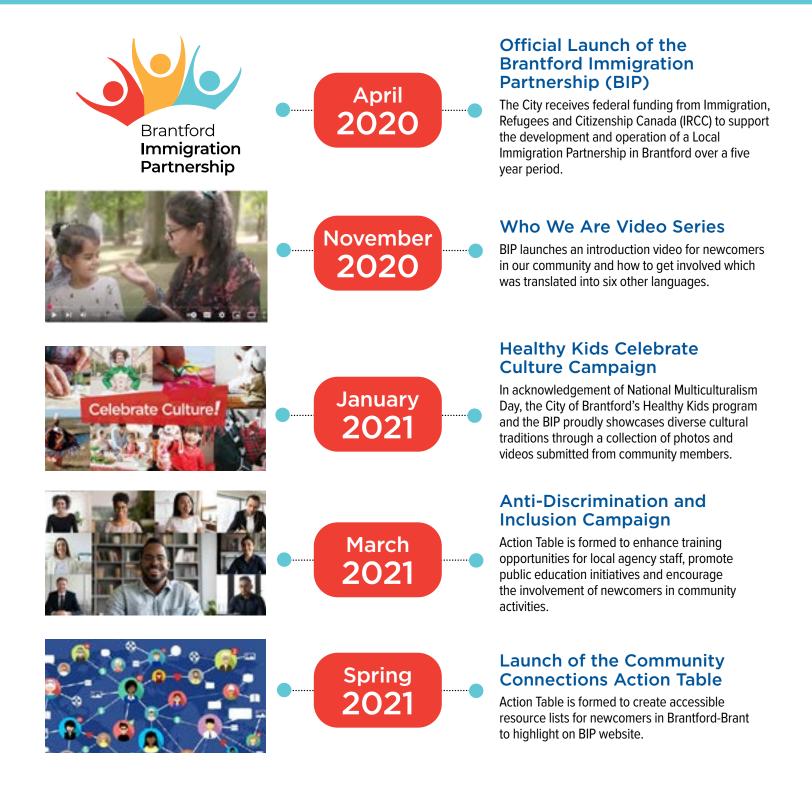

#### Newcomer Mental Health & Addictions Action Table

The Newcomer Mental Health & Addictions Action Table in Brantford is formed as a collaborative community partner effort to enhance service coordination, promote collaboration, and ensure accessible, client-centered services for all newcomers.





#### Newcomer Employment Action Table

Action Table launches to create connections between newcomers and employers and to determine creative way to engage with local employers and educate them on benefits of hiring newcomers while responding to newcomer needs.









#### Launch of Flavours of Brantford Cooking series

In partnership with Grand River Community Health Centre, this initiative offered sessions to newcomer seniors where they could share, connect and learn th