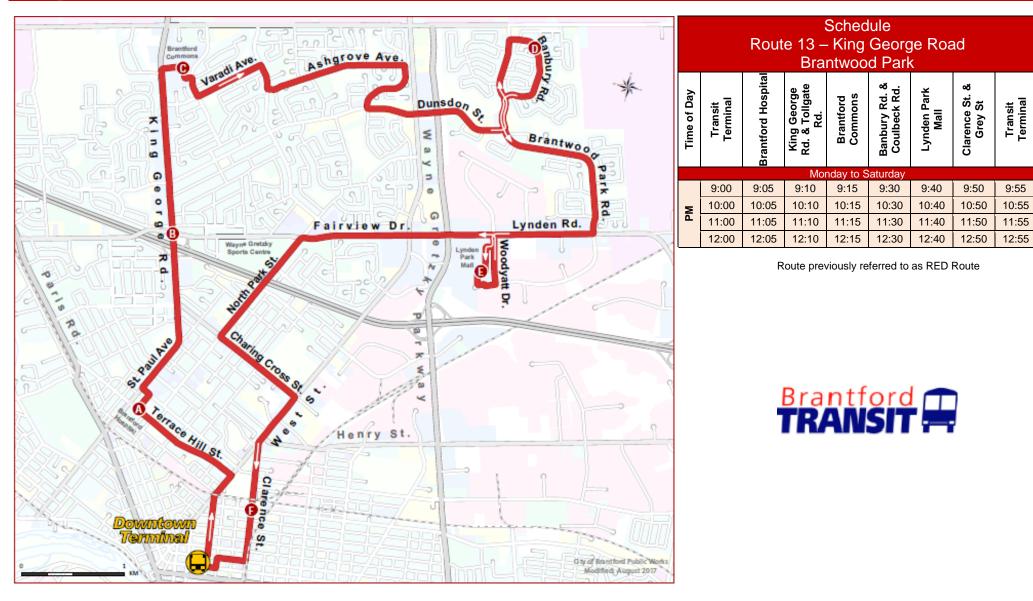

King George Road **Brantwood** Park

disabilities.

This route is accessible to persons with

Route 13 travels from the Transit Terminal, loops around King George Road and loops through the Brantwood Park using the following roads: Terrace Hill (hospital), St. Paul, King George (Brantford Commons), Varadi, Ashgrove, Dunsdon, Banbury, Brantwood Park, Lynden (Lynden Park Mall), Woodyatt, Lynden, Fairview, North Park, Charing Cross, West and Clarence.