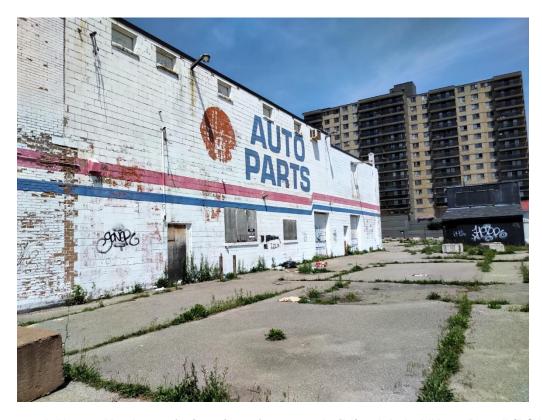

| Address                                                             | Potential Environmental Concern                                                                                                                                                                                                                                                                              |
|---------------------------------------------------------------------|--------------------------------------------------------------------------------------------------------------------------------------------------------------------------------------------------------------------------------------------------------------------------------------------------------------|
| 26 Charlotte Street<br>(north-adjacent to the<br>Corridors)         | Two pad-mounted transformers were observed in the southwest and northeast portions of the property. Additionally, a potential hydraulic lift was observed west of the pad-mounted transformer in the northeast portion of the property. No tags were located on the transformers.                            |
| 188 Dalhousie Street<br>(north-adjacent to the<br>Corridors)        | A vacant building painted "Auto Parts" was located in the south portion of the property.                                                                                                                                                                                                                     |
| 362 Dalhousie Street<br>(north-adjacent to the<br>Corridors)        | Dave's Auto operates an automotive garage in the north portion of the property. One AST was observed along the east property boundary, adjacent to the garage.                                                                                                                                               |
| 384 Dalhousie Street<br>(north-adjacent to the<br>Corridors)        | A vacant property with two monitoring wells was observed. It is suspected that the monitoring wells were installed to assess the soil and groundwater quality at the property.                                                                                                                               |
| 7 Stanley Street<br>(north-adjacent to the<br>Corridors)            | A vacant property was observed with no evidence of environmental drilling.                                                                                                                                                                                                                                   |
| 20 Stanley Street<br>(north-adjacent to the<br>Corridors)           | A vacant property was observed with no evidence of environmental drilling. A small stockpile of fill material was observed in the north-central portion of the Site.                                                                                                                                         |
| 20 Clarence Street East Approximately 40 m north of the Corridors.  | One monitoring well was observed in the central portion of the property.  Evidence of additional boreholes were also observed throughout the parking lot. It is suspected that the boreholes were advanced and the monitoring well was installed to assess the soil and groundwater quality at the property. |
| 196 Dalhousie Street<br>(north-adjacent to the<br>Corridors         | Husky operates a fuel service station in the central portion of the property.  Evidence of a tank nest was observed southeast of the pump island.                                                                                                                                                            |
| 11 Clarence Street East (east-adjacent to the Corridors)            | Bakers Auto Electric operated an automotive garage in the east portion of the property.                                                                                                                                                                                                                      |
| 22 Colborne Street East (approximately 45 m north of the Corrdiors) | Two pad-mounted transformers were observed in the east portion of the property, west-adjacent to King Street. No tags were located on the transformers.                                                                                                                                                      |
| 99 Colborne Street<br>East                                          | Two pad-mounted transformers were observed in the north portion of the property, south-adjacent to Colborne Street East. No tags were located on the transformers.                                                                                                                                           |
| (approximately 30 m south of the Corridors)                         | Further south, a generator was observed north-adjacent to Water Street. A suspected fuel storage tank is located underneath the generator within a concealed unit.                                                                                                                                           |
| 156 Colborne Street East (north-adjacent to the Corridors)          | A pad-mounted transformer was observed in the south portion of the property, north-adjacent to Colborne Street East. No tag was located on the transformer                                                                                                                                                   |