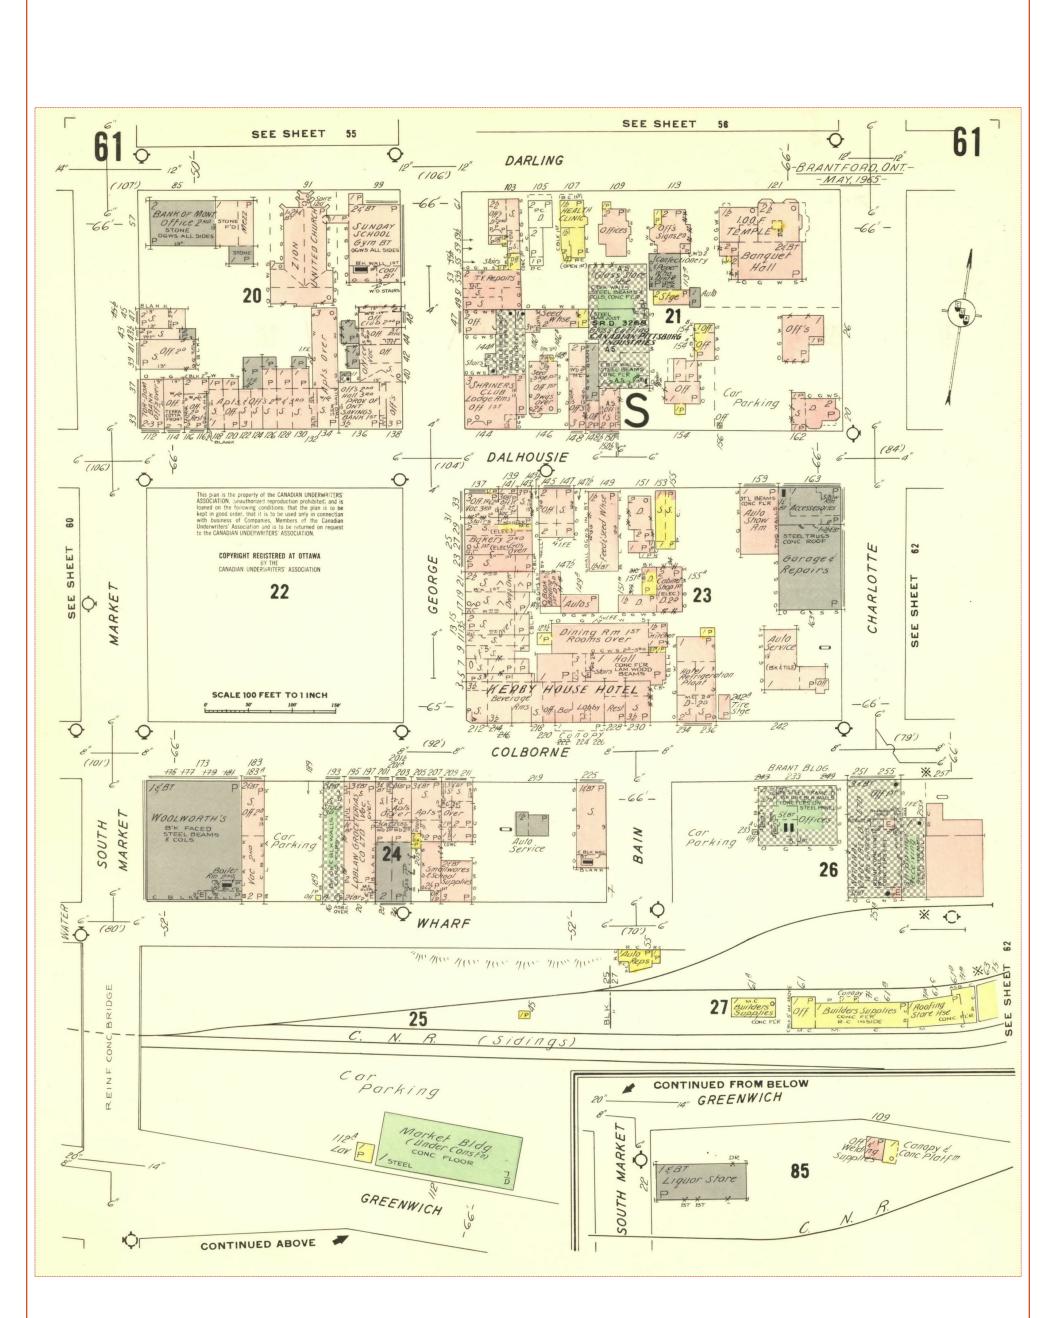

#### 2.4 Fire Insurance Plans and Inspection Reports

Fire Insurance Plans were developed between 1875 and 1923 and were revised in some areas until the 1970s. FIPs typically illustrate building construction, occupancy and potential fire hazards and may provide information regarding environmental concerns such as storage tanks, transformers, boilers and electrical rooms.

MTE contracted OPTA to determine the availability of FIPs for the Corridors and Study Area. A response from OPTA was received by MTE on May 5, 2020, indicating that records were available showing the Corridors and Study Area for the years 1915, 1950 and 1965.

MTE reviewed FIPs for the Corridors and within 100 m distance to identify potential contaminating activities, which are summarized in **Table 2**. From these records, MTE considered potentially contaminating activities associated with dry cleaners, automotive facilities, fuel service stations, etc. as well as potential groundwater migration in proximity to the Corridors, resulting in properties of potential environmental concern also presented in **Table 4**.