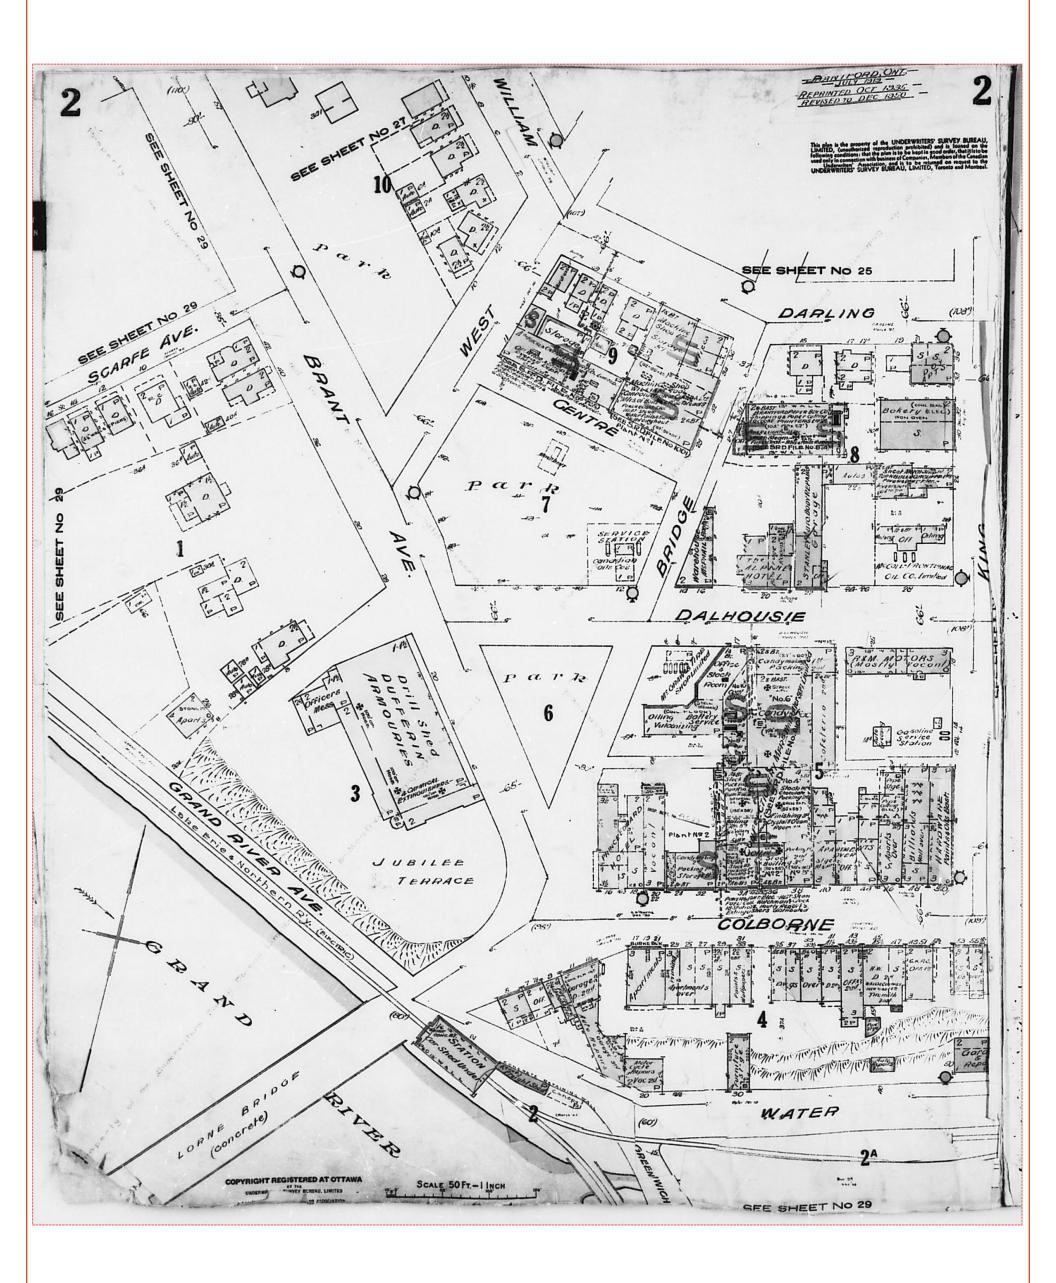

#### 2.4 Fire Insurance Plans and Inspection Reports

Fire Insurance Plans were developed between 1875 and 1923 and were revised in some areas until the 1970s. FIPs typically illustrate building construction, occupancy and potential fire hazards and may provide information regarding environmental concerns such as storage tanks, transformers, boilers and electrical rooms.

MTE contracted OPTA to determine the availability of FIPs for the Corridors and Study Area. A response from OPTA was received by MTE on May 5, 2020, indicating that records were available showing the Corridors and Study Area for the years 1915, 1950 and 1965.

MTE reviewed FIPs for the Corridors and within 100 m distance to identify potential contaminating activities, which are summarized in **Table 2**. From these records, MTE considered potentially contaminating activities associated with dry cleaners, automotive facilities, fuel service stations, etc. as well as potential groundwater migration in proximity to the Corridors, resulting in properties of potential environmental concern also presented in **Table 4**.