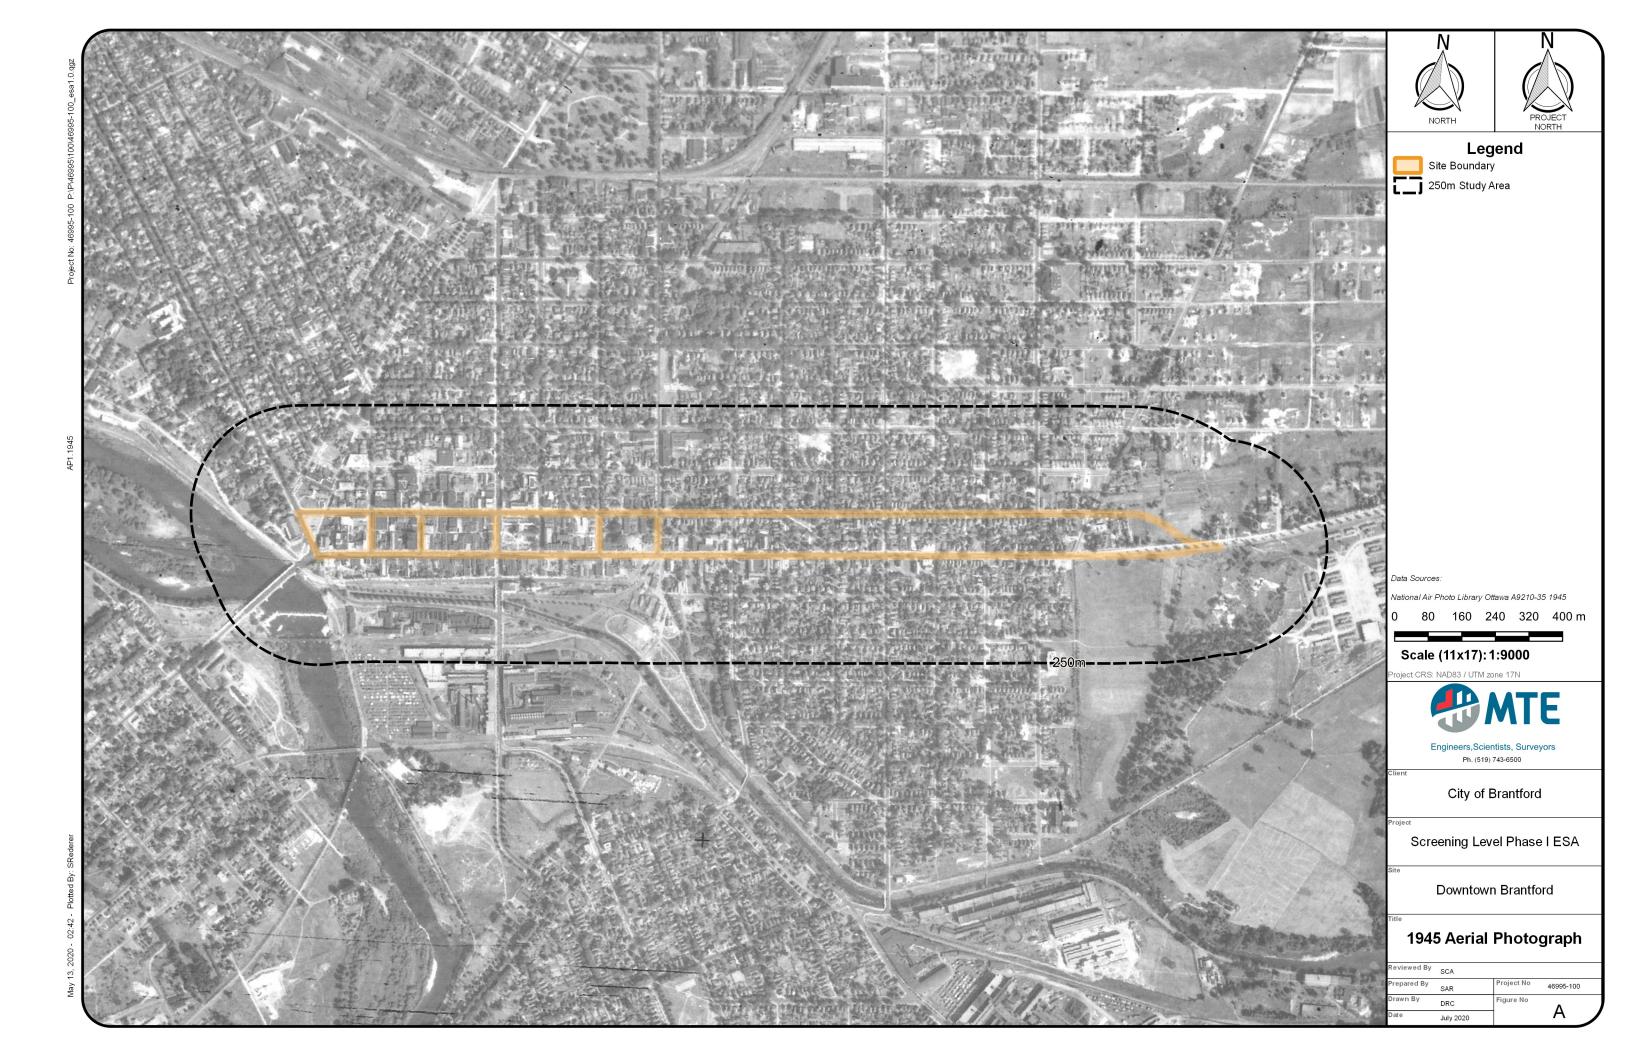

#### 2.2 Aerial Photographs

Aerial photographs from the National Air Photo Library and the Grand River Conservation Authority were reviewed for information pertaining to the Study Area. The earliest available aerial photograph was from 1945. Additional aerial photographs were reviewed for the period 1964 to 2015 in approximately ten year intervals (where available at a reasonable scale). Summaries of each photograph are described below and copies of selected aerial photographs are included in **Appendix A**. Due to the scale and clarity of several aerial photographs, specific observations are limited.

| Year(s)       | Aerial Photograph Description                                                                                                                                                                                                                                                                                                                                                                                                     |  |  |
|---------------|-----------------------------------------------------------------------------------------------------------------------------------------------------------------------------------------------------------------------------------------------------------------------------------------------------------------------------------------------------------------------------------------------------------------------------------|--|--|
| 1945          | <u>Corridors:</u> appear to be fully paved and in the current orientation as observed during the inspection in 2020.                                                                                                                                                                                                                                                                                                              |  |  |
|               | Surrounding Lands: In general, the Study Area appears to be predominately developed. The eastern portion of the Study Area appears to be developed for residential use, based on the size and orientation of dwellings along the Corridor. The western portion of the Study Area appears to be developed for commercial and/or industrial use. Further north, however, appears to be predominately developed for residential use. |  |  |
| 1964          | <u>Corridors:</u> appears to be relatively unchanged from the 1945 aerial photograph. <u>Surrounding Lands:</u> The surrounding lands appear relatively unchanged from the 1945 aerial photograph. Increased development is observed south of Colborne Street East in the east portion of the Study Area.                                                                                                                         |  |  |
| 1972          | Corridors: appears to be relatively unchanged from the 1964 aerial photograph.  Surrounding Lands: The surrounding lands appear relatively unchanged from the 1964 aerial photograph. No observations were made in the west portion of the Study Area due to the limits of the aerial photograph.                                                                                                                                 |  |  |
| 1986<br>(OBM) | <u>Corridors:</u> appears relatively unchanged from the 1972 aerial photograph. A railroad intersects Dalhousie Street and Colborne Street East in the central portion of the Corridor, east-adjacent to Clarence Street. <u>Surrounding Lands:</u> The surrounding land use appears relatively unchanged from the 1972 aerial photograph.                                                                                        |  |  |
| 2000          | Corridors: appears to be relatively unchanged from the 1986 OBM.  Surrounding Lands: The surrounding lands appear relatively unchanged from the 1986 OBM.                                                                                                                                                                                                                                                                         |  |  |

It would appear that the Corridors were present throughout the time-period described above and no significant road reconstruction took place along the roadways. Similarly, the Study Area was predominantly developed since 1945, with intensification observed in 1964.