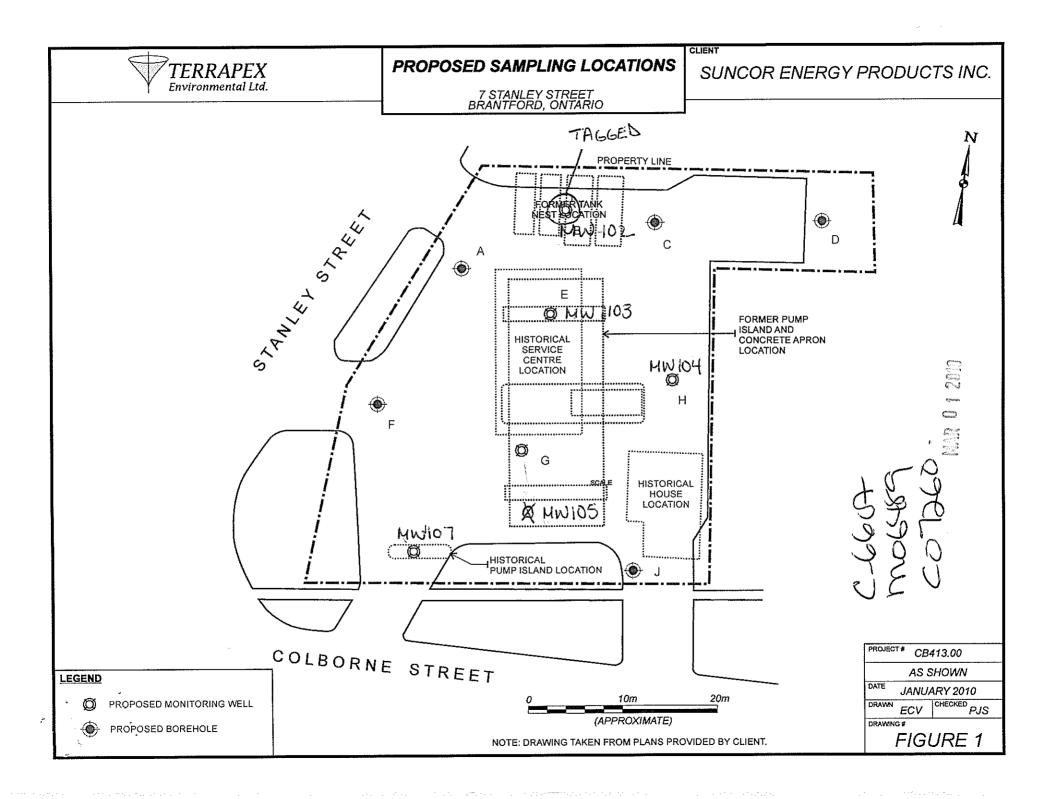

- **7 Stanley Street**: A figure attached to the well record depicts four former USTs located in the north portion of the property, a historical service centre in the middle of the property and a historical pump island in the south portion of the property.
- **384 Dalhousie Street:** A figure attached to the well record depicts four USTs in the west portion of the property, a former pump island in the south portion of the property and a former service centre in the north portion of the property.
- **587 Dalhousie Street:** A figure attached to the well record suggests petroleum hydrocarbon and xylene impacts in soil.