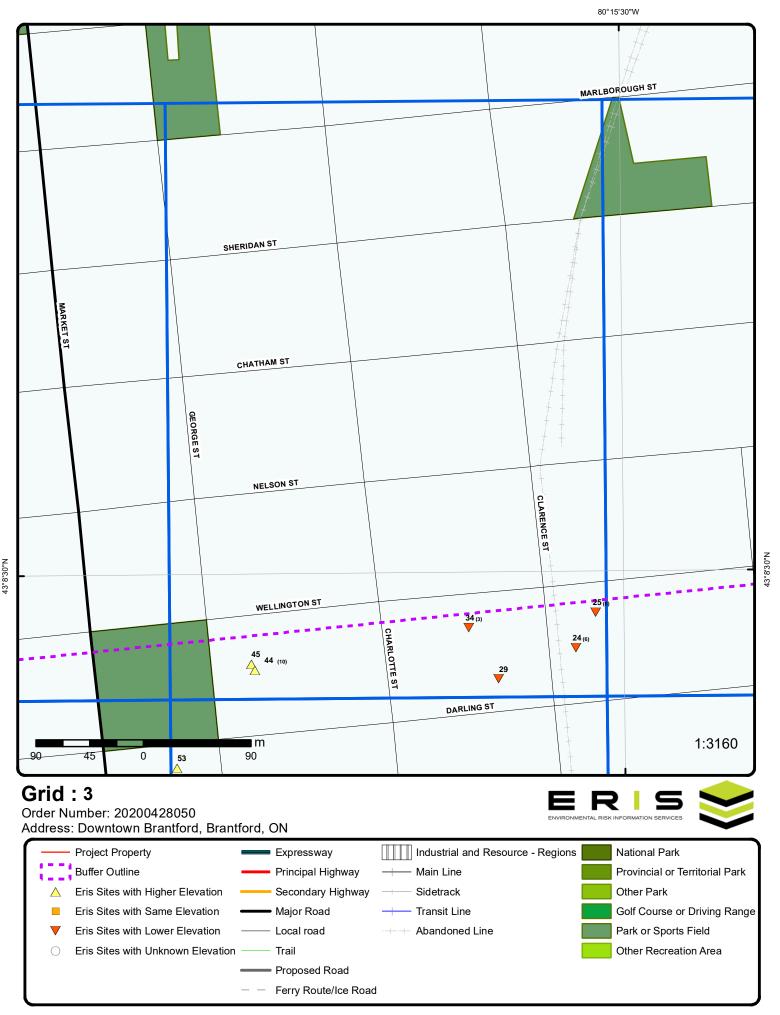

#### 2.5 Environmental Risk Information Services (ERIS) Report

MTE contacted ERIS, an environmental database and information service company, to request a search of government (federal and provincial) and private records for information pertaining to the Corridors and Study Area. MTE reviewed these records within the Study Area to identify potential contaminating activities, which are summarized in **Table 3**. From these records, MTE considered potentially contaminating activities associated with dry cleaners, automotive facilities, fuel service stations, etc. as well as potential groundwater migration in proximity to the Corridors, resulting in properties of potential environmental concern again as shown in **Table 4**.

A copy of the ERIS report is provided in **Appendix B**.