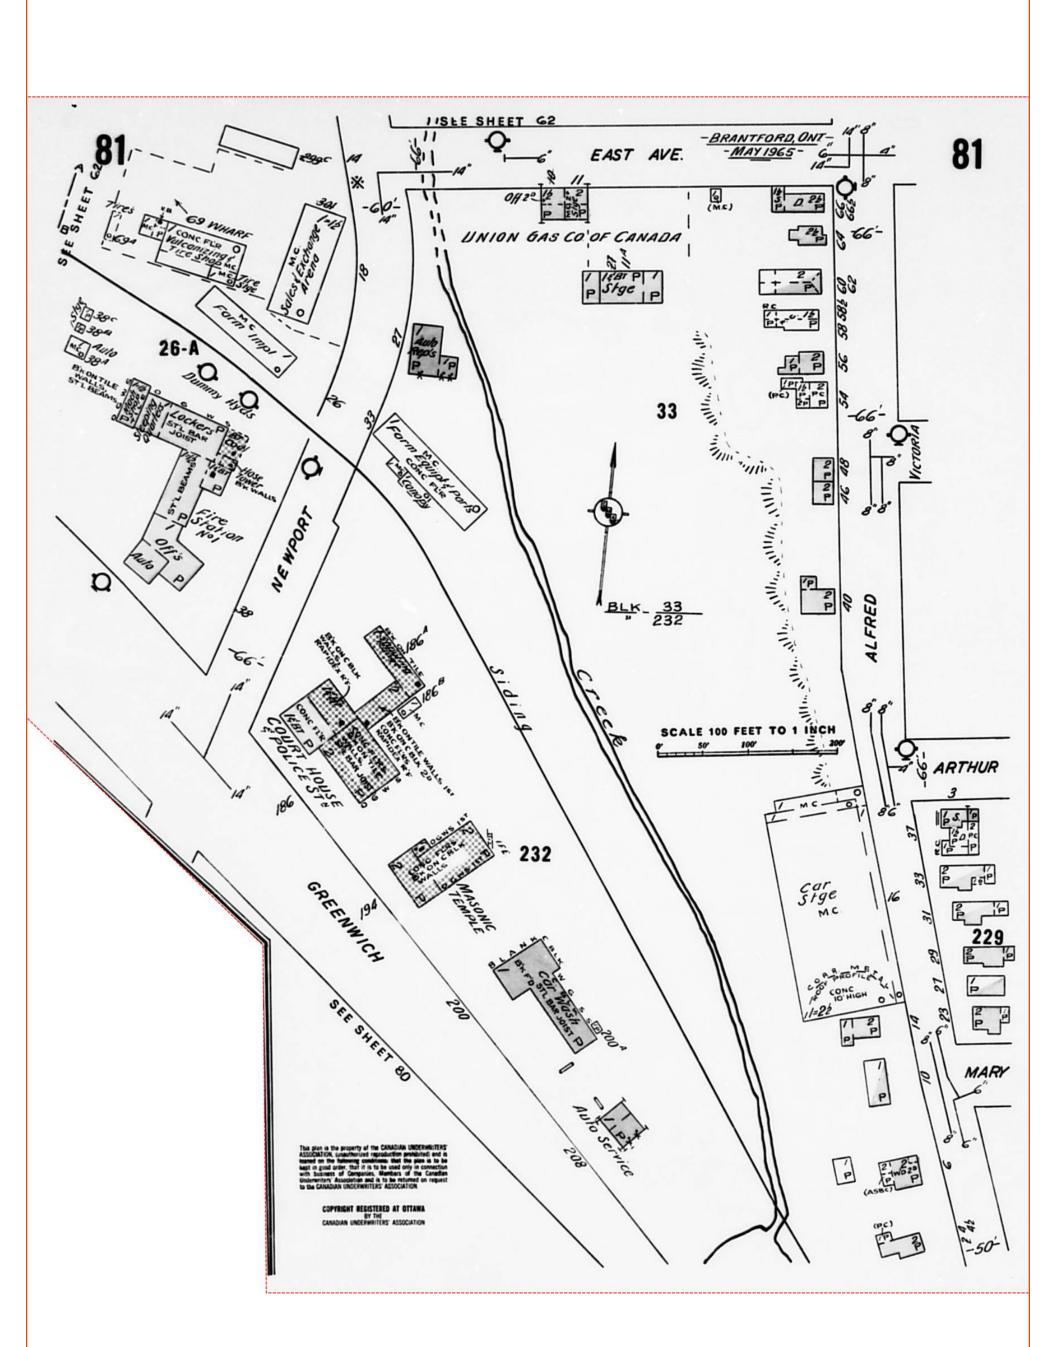

#### 2.4 Fire Insurance Plans and Inspection Reports

Fire Insurance Plans were developed between 1875 and 1923 and were revised in some areas until the 1970s. FIPs typically illustrate building construction, occupancy and potential fire hazards and may provide information regarding environmental concerns such as storage tanks, transformers, boilers and electrical rooms.

MTE contracted OPTA to determine the availability of FIPs for the Corridors and Study Area. A response from OPTA was received by MTE on May 5, 2020, indicating that records were available showing the Corridors and Study Area for the years 1915, 1950 and 1965.

MTE reviewed FIPs for the Corridors and within 100 m distance to identify potential contaminating activities, which are summarized in **Table 2**. From these records, MTE considered potentially contaminating activities associated with dry cleaners, automotive facilities, fuel service stations, etc. as well as potential groundwater migration in proximity to the Corridors, resulting in properties of potential environmental concern also presented in **Table 4**.