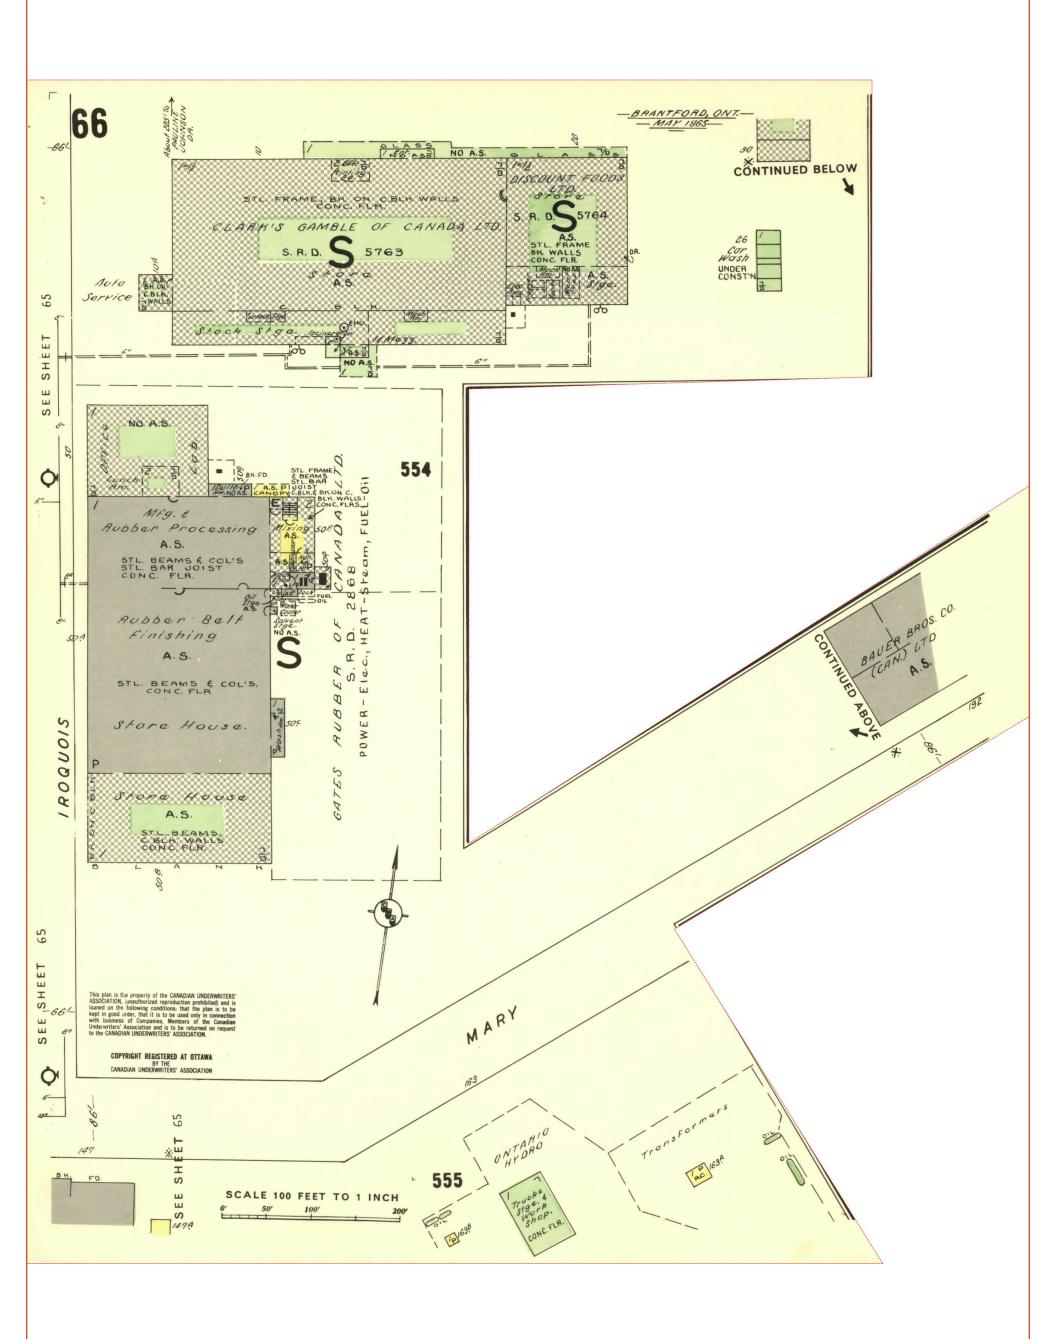

#### 2.4 Fire Insurance Plans and Inspection Reports

Fire Insurance Plans were developed between 1875 and 1923 and were revised in some areas until the 1970s. FIPs typically illustrate building construction, occupancy and potential fire hazards and may provide information regarding environmental concerns such as storage tanks, transformers, boilers and electrical rooms.

MTE contracted OPTA to determine the availability of FIPs for the Corridors and Study Area. A response from OPTA was received by MTE on May 5, 2020, indicating that records were available showing the Corridors and Study Area for the years 1915, 1950 and 1965.

MTE reviewed FIPs for the Corridors and within 100 m distance to identify potential contaminating activities, which are summarized in **Table 2**. From these records, MTE considered potentially contaminating activities associated with dry cleaners, automotive facilities, fuel service stations, etc. as well as potential groundwater migration in proximity to the Corridors, resulting in properties of potential environmental concern also presented in **Table 4**.