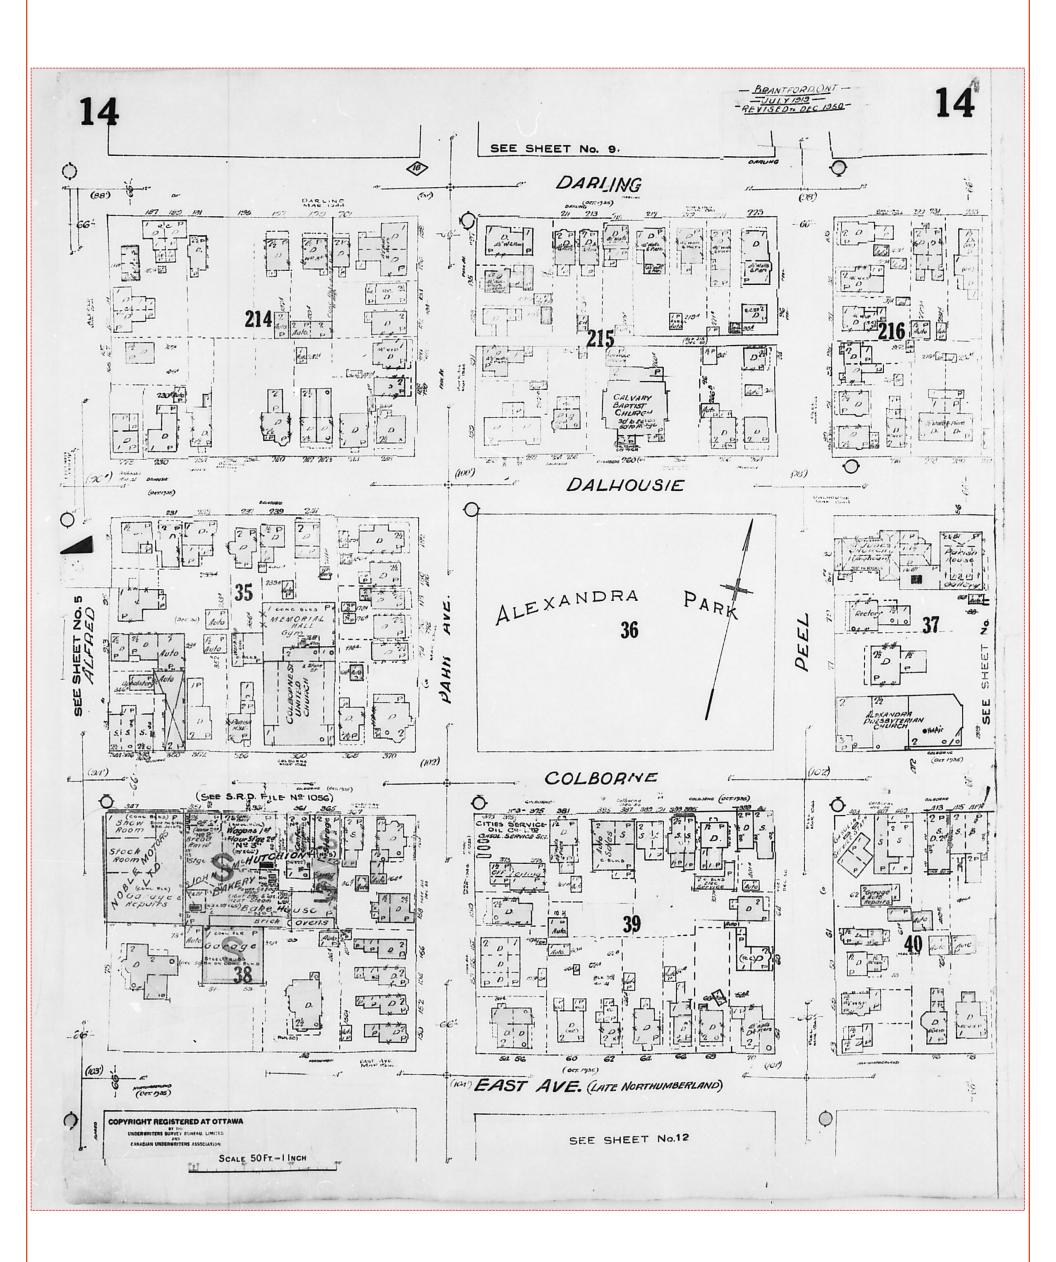

#### 2.4 Fire Insurance Plans and Inspection Reports

Fire Insurance Plans were developed between 1875 and 1923 and were revised in some areas until the 1970s. FIPs typically illustrate building construction, occupancy and potential fire hazards and may provide information regarding environmental concerns such as storage tanks, transformers, boilers and electrical rooms.

MTE contracted OPTA to determine the availability of FIPs for the Corridors and Study Area. A response from OPTA was received by MTE on May 5, 2020, indicating that records were available showing the Corridors and Study Area for the years 1915, 1950 and 1965.

MTE reviewed FIPs for the Corridors and within 100 m distance to identify potential contaminating activities, which are summarized in **Table 2**. From these records, MTE considered potentially contaminating activities associated with dry cleaners, automotive facilities, fuel service stations, etc. as well as potential groundwater migration in proximity to the Corridors, resulting in properties of potential environmental concern also presented in **Table 4**.