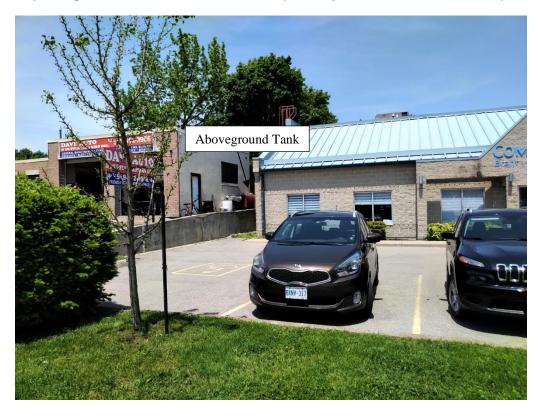

| Address                                                             | Potential Environmental Concern                                                                                                                                                                                                                                                                              |
|---------------------------------------------------------------------|--------------------------------------------------------------------------------------------------------------------------------------------------------------------------------------------------------------------------------------------------------------------------------------------------------------|
| 26 Charlotte Street<br>(north-adjacent to the<br>Corridors)         | Two pad-mounted transformers were observed in the southwest and northeast portions of the property. Additionally, a potential hydraulic lift was observed west of the pad-mounted transformer in the northeast portion of the property. No tags were located on the transformers.                            |
| 188 Dalhousie Street<br>(north-adjacent to the<br>Corridors)        | A vacant building painted "Auto Parts" was located in the south portion of the property.                                                                                                                                                                                                                     |
| 362 Dalhousie Street<br>(north-adjacent to the<br>Corridors)        | Dave's Auto operates an automotive garage in the north portion of the property. One AST was observed along the east property boundary, adjacent to the garage.                                                                                                                                               |
| 384 Dalhousie Street<br>(north-adjacent to the<br>Corridors)        | A vacant property with two monitoring wells was observed. It is suspected that the monitoring wells were installed to assess the soil and groundwater quality at the property.                                                                                                                               |
| 7 Stanley Street<br>(north-adjacent to the<br>Corridors)            | A vacant property was observed with no evidence of environmental drilling.                                                                                                                                                                                                                                   |
| 20 Stanley Street<br>(north-adjacent to the<br>Corridors)           | A vacant property was observed with no evidence of environmental drilling. A small stockpile of fill material was observed in the north-central portion of the Site.                                                                                                                                         |
| 20 Clarence Street East Approximately 40 m north of the Corridors.  | One monitoring well was observed in the central portion of the property.  Evidence of additional boreholes were also observed throughout the parking lot. It is suspected that the boreholes were advanced and the monitoring well was installed to assess the soil and groundwater quality at the property. |
| 196 Dalhousie Street<br>(north-adjacent to the<br>Corridors         | Husky operates a fuel service station in the central portion of the property.  Evidence of a tank nest was observed southeast of the pump island.                                                                                                                                                            |
| 11 Clarence Street East (east-adjacent to the Corridors)            | Bakers Auto Electric operated an automotive garage in the east portion of the property.                                                                                                                                                                                                                      |
| 22 Colborne Street East (approximately 45 m north of the Corrdiors) | Two pad-mounted transformers were observed in the east portion of the property, west-adjacent to King Street. No tags were located on the transformers.                                                                                                                                                      |
| 99 Colborne Street<br>East                                          | Two pad-mounted transformers were observed in the north portion of the property, south-adjacent to Colborne Street East. No tags were located on the transformers.                                                                                                                                           |
| (approximately 30 m south of the Corridors)                         | Further south, a generator was observed north-adjacent to Water Street. A suspected fuel storage tank is located underneath the generator within a concealed unit.                                                                                                                                           |
| 156 Colborne Street East (north-adjacent to the Corridors)          | A pad-mounted transformer was observed in the south portion of the property, north-adjacent to Colborne Street East. No tag was located on the transformer                                                                                                                                                   |