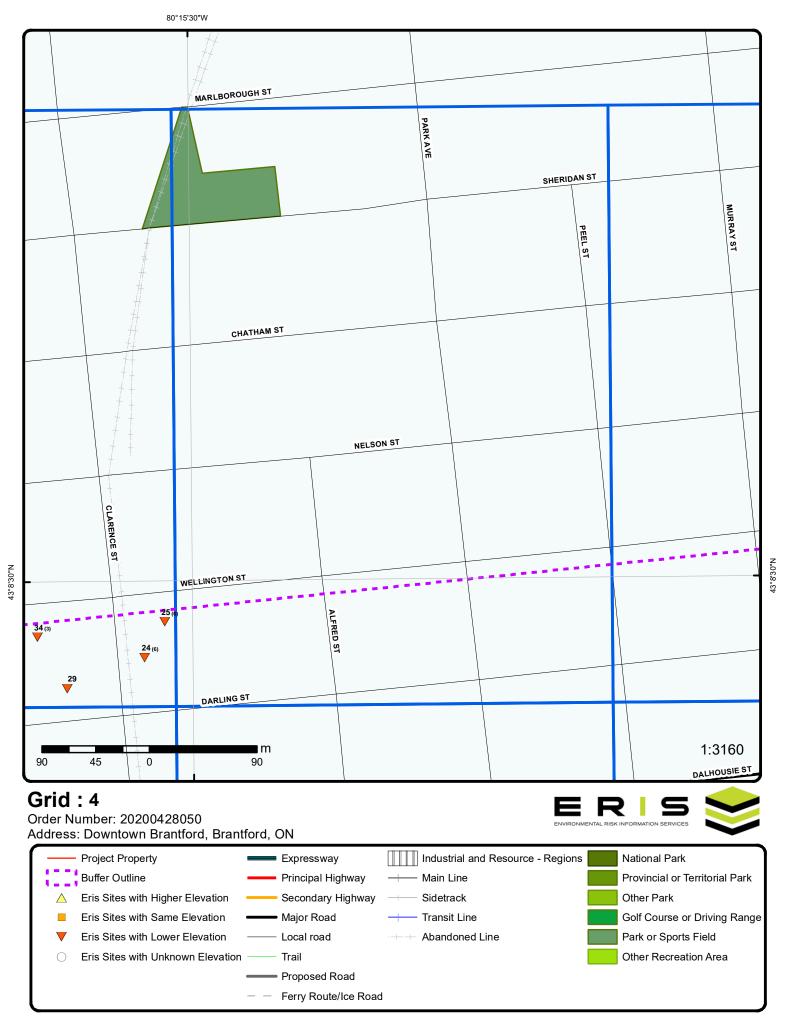

#### 2.5 Environmental Risk Information Services (ERIS) Report

MTE contacted ERIS, an environmental database and information service company, to request a search of government (federal and provincial) and private records for information pertaining to the Corridors and Study Area. MTE reviewed these records within the Study Area to identify potential contaminating activities, which are summarized in **Table 3**. From these records, MTE considered potentially contaminating activities associated with dry cleaners, automotive facilities, fuel service stations, etc. as well as potential groundwater migration in proximity to the Corridors, resulting in properties of potential environmental concern again as shown in **Table 4**.

A copy of the ERIS report is provided in **Appendix B**.