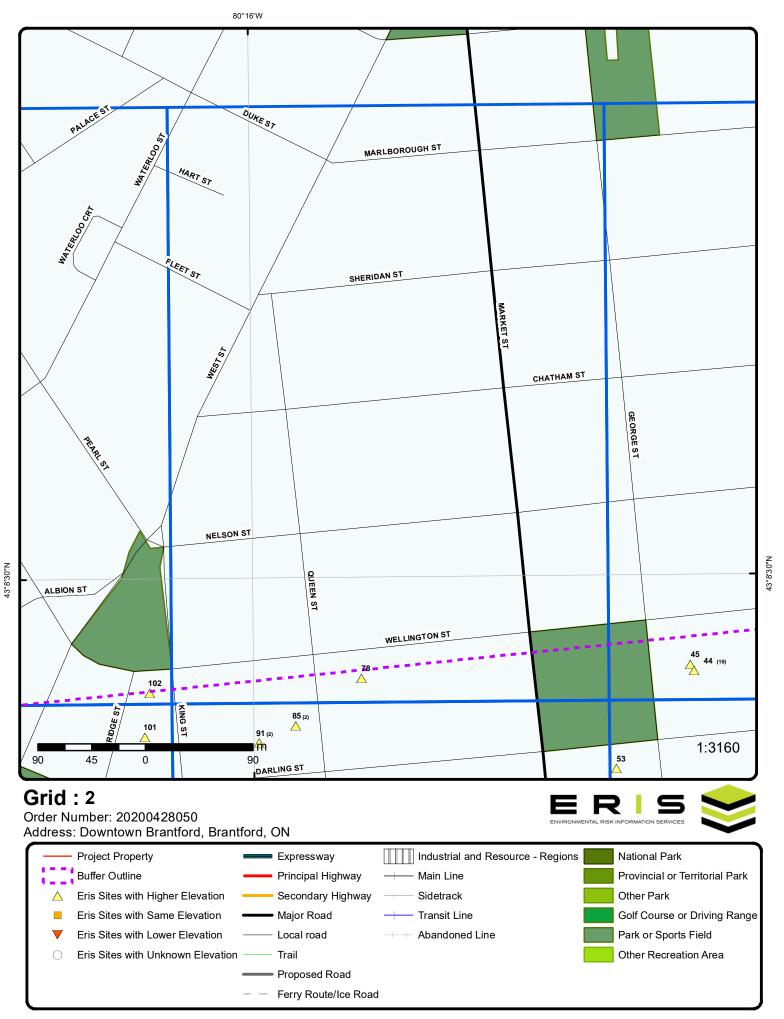

#### 2.5 Environmental Risk Information Services (ERIS) Report

MTE contacted ERIS, an environmental database and information service company, to request a search of government (federal and provincial) and private records for information pertaining to the Corridors and Study Area. MTE reviewed these records within the Study Area to identify potential contaminating activities, which are summarized in **Table 3**. From these records, MTE considered potentially contaminating activities associated with dry cleaners, automotive facilities, fuel service stations, etc. as well as potential groundwater migration in proximity to the Corridors, resulting in properties of potential environmental concern again as shown in **Table 4**.

A copy of the ERIS report is provided in **Appendix B**.