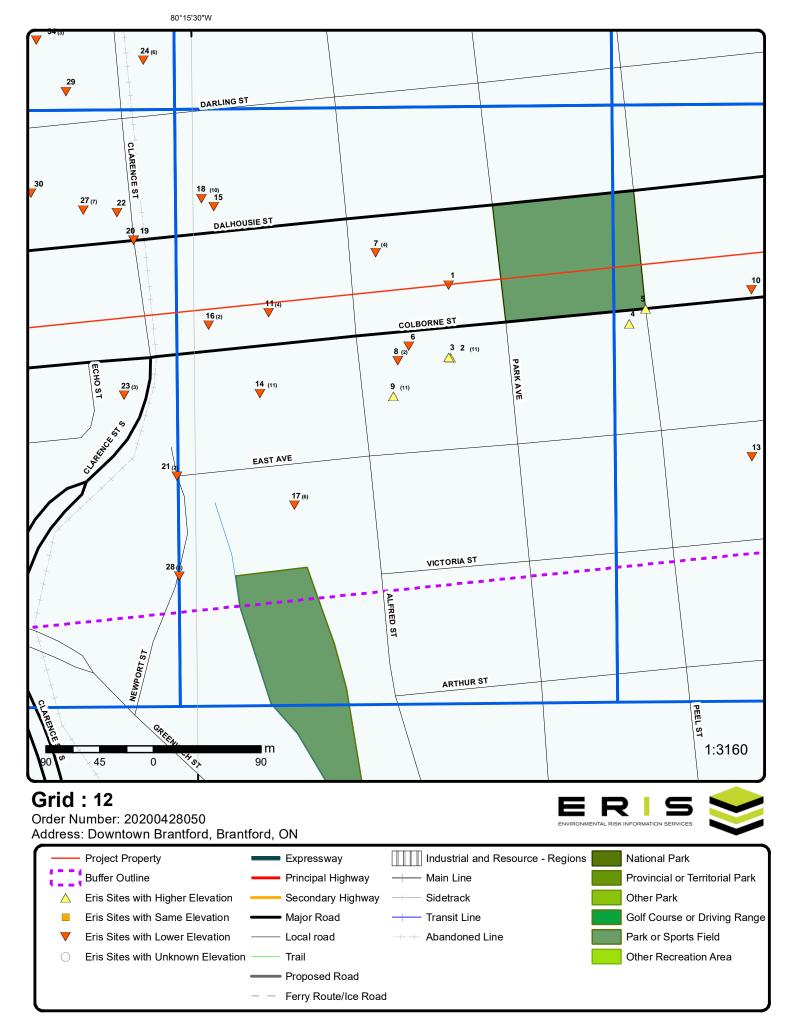

#### 2.5 Environmental Risk Information Services (ERIS) Report

MTE contacted ERIS, an environmental database and information service company, to request a search of government (federal and provincial) and private records for information pertaining to the Corridors and Study Area. MTE reviewed these records within the Study Area to identify potential contaminating activities, which are summarized in **Table 3**. From these records, MTE considered potentially contaminating activities associated with dry cleaners, automotive facilities, fuel service stations, etc. as well as potential groundwater migration in proximity to the Corridors, resulting in properties of potential environmental concern again as shown in **Table 4**.

A copy of the ERIS report is provided in **Appendix B**.