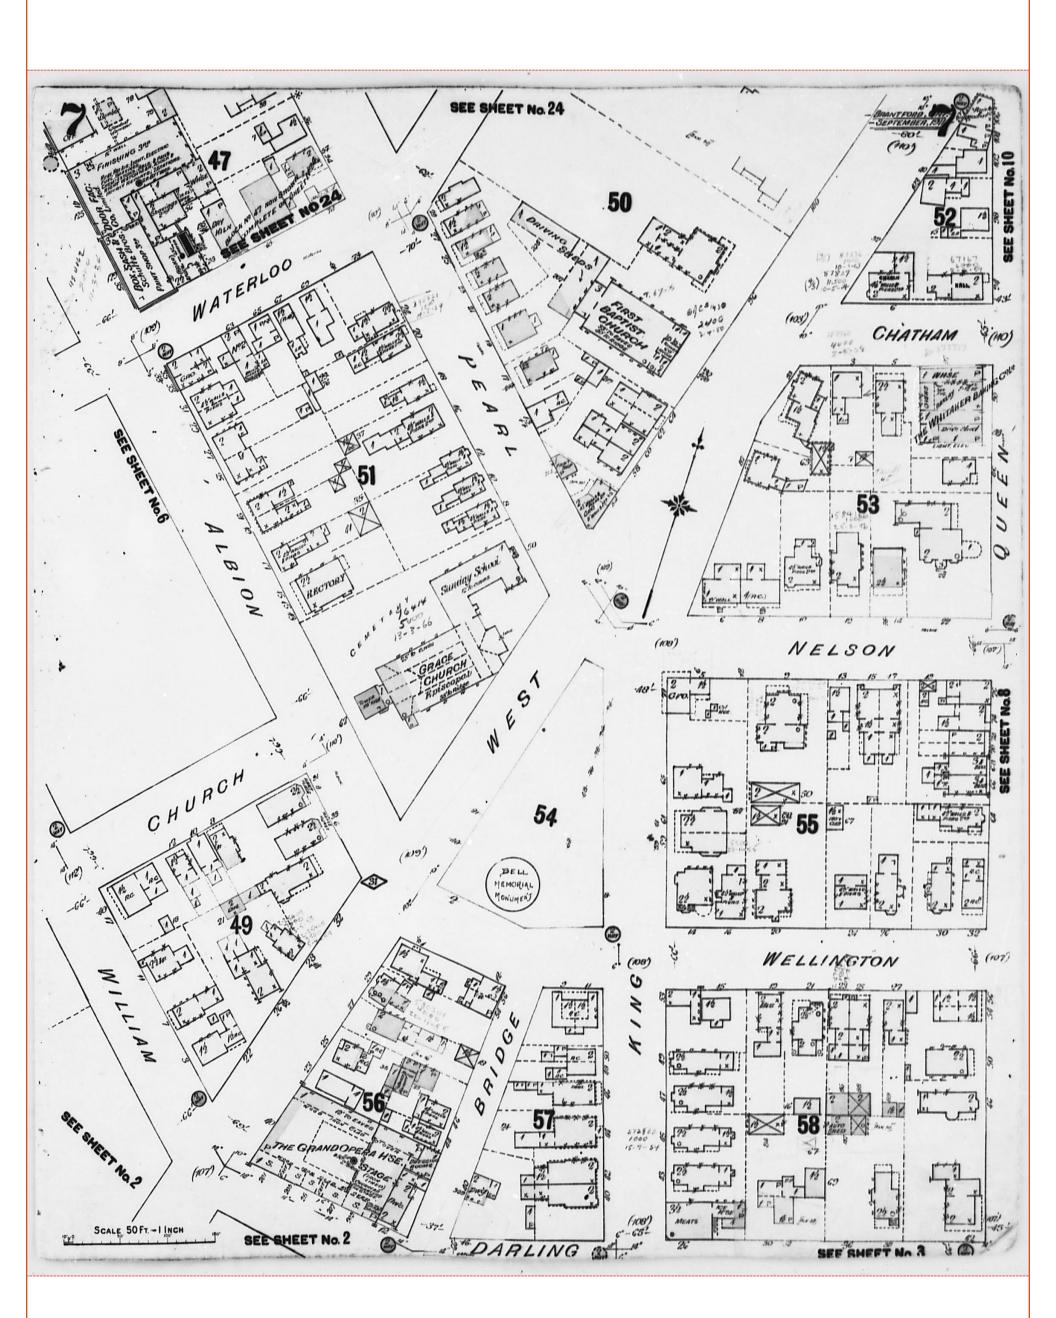

#### 2.4 Fire Insurance Plans and Inspection Reports

Fire Insurance Plans were developed between 1875 and 1923 and were revised in some areas until the 1970s. FIPs typically illustrate building construction, occupancy and potential fire hazards and may provide information regarding environmental concerns such as storage tanks, transformers, boilers and electrical rooms.

MTE contracted OPTA to determine the availability of FIPs for the Corridors and Study Area. A response from OPTA was received by MTE on May 5, 2020, indicating that records were available showing the Corridors and Study Area for the years 1915, 1950 and 1965.

MTE reviewed FIPs for the Corridors and within 100 m distance to identify potential contaminating activities, which are summarized in **Table 2**. From these records, MTE considered potentially contaminating activities associated with dry cleaners, automotive facilities, fuel service stations, etc. as well as potential groundwater migration in proximity to the Corridors, resulting in properties of potential environmental concern also presented in **Table 4**.