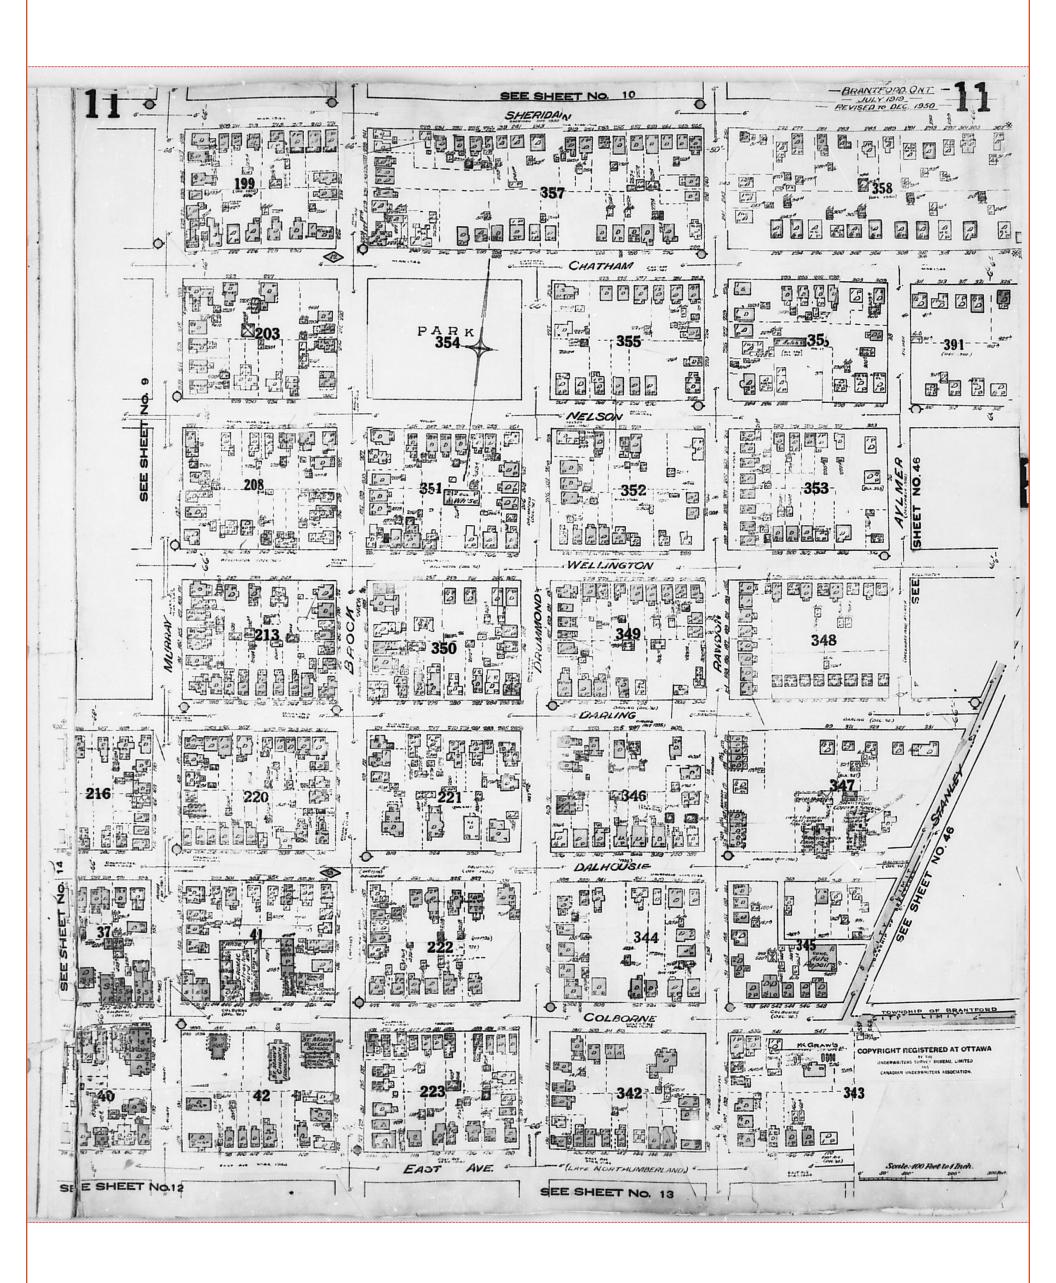

#### 2.4 Fire Insurance Plans and Inspection Reports

Fire Insurance Plans were developed between 1875 and 1923 and were revised in some areas until the 1970s. FIPs typically illustrate building construction, occupancy and potential fire hazards and may provide information regarding environmental concerns such as storage tanks, transformers, boilers and electrical rooms.

MTE contracted OPTA to determine the availability of FIPs for the Corridors and Study Area. A response from OPTA was received by MTE on May 5, 2020, indicating that records were available showing the Corridors and Study Area for the years 1915, 1950 and 1965.

MTE reviewed FIPs for the Corridors and within 100 m distance to identify potential contaminating activities, which are summarized in **Table 2**. From these records, MTE considered potentially contaminating activities associated with dry cleaners, automotive facilities, fuel service stations, etc. as well as potential groundwater migration in proximity to the Corridors, resulting in properties of potential environmental concern also presented in **Table 4**.