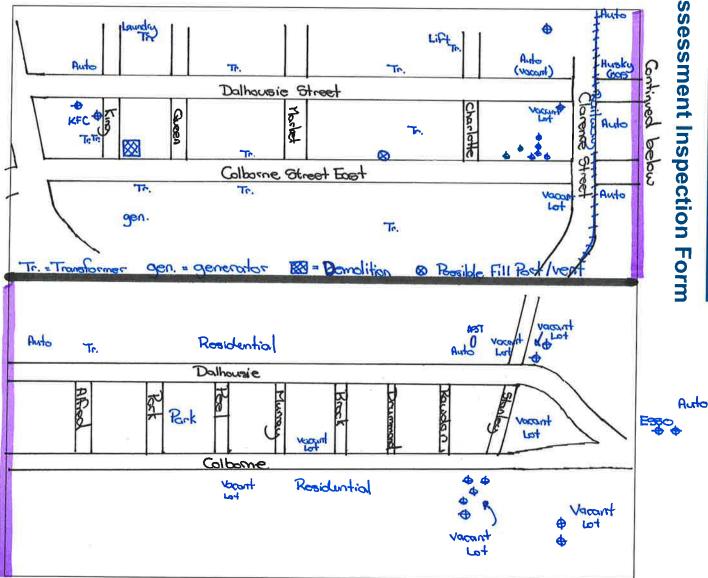

The following Potential Environmental Concerns (PCAs) were identified for the Corridors and properties within the Study Area:

| Address                                                     | Potential Environmental Concern                                                                                                                                                                                                          |  |
|-------------------------------------------------------------|------------------------------------------------------------------------------------------------------------------------------------------------------------------------------------------------------------------------------------------|--|
| N/A                                                         | A rail line intersects the Corridors along Dalhousie Street and Colborne Street East, east-adjacent to Clarence Street.                                                                                                                  |  |
| 27 Dalhousie Street<br>(south-adjacent to the<br>Corridors) | Two monitoring wells were observed within the parking lot at Kentucky Fried Chicken (KFC). It is suspected that the monitoring wells were installed to assess the soil and groundwater quality at the property.                          |  |
| 28 Dalhousie Street<br>(north-adjacent to the<br>Corridors) | OK Tire operates an automotive garage in the north portion of the property. A fuel canopy is located south of the garage. No evidence of a tank nest or associated pumps/vent pipes were observed at the time of the inspection in 2020. |  |
| 98 Dalhousie Street<br>(north-adjacent to the<br>Corridors) | A pad-mounted transformer was observed in the south portion of the parking lot. No tag was located on the transformer.                                                                                                                   |  |

| Address                                                             | Potential Environmental Concern                                                                                                                                                                                                                                                                              |
|---------------------------------------------------------------------|--------------------------------------------------------------------------------------------------------------------------------------------------------------------------------------------------------------------------------------------------------------------------------------------------------------|
| 26 Charlotte Street<br>(north-adjacent to the<br>Corridors)         | Two pad-mounted transformers were observed in the southwest and northeast portions of the property. Additionally, a potential hydraulic lift was observed west of the pad-mounted transformer in the northeast portion of the property. No tags were located on the transformers.                            |
| 188 Dalhousie Street<br>(north-adjacent to the<br>Corridors)        | A vacant building painted "Auto Parts" was located in the south portion of the property.                                                                                                                                                                                                                     |
| 362 Dalhousie Street<br>(north-adjacent to the<br>Corridors)        | Dave's Auto operates an automotive garage in the north portion of the property. One AST was observed along the east property boundary, adjacent to the garage.                                                                                                                                               |
| 384 Dalhousie Street<br>(north-adjacent to the<br>Corridors)        | A vacant property with two monitoring wells was observed. It is suspected that the monitoring wells were installed to assess the soil and groundwater quality at the property.                                                                                                                               |
| 7 Stanley Street<br>(north-adjacent to the<br>Corridors)            | A vacant property was observed with no evidence of environmental drilling.                                                                                                                                                                                                                                   |
| 20 Stanley Street<br>(north-adjacent to the<br>Corridors)           | A vacant property was observed with no evidence of environmental drilling. A small stockpile of fill material was observed in the north-central portion of the Site.                                                                                                                                         |
| 20 Clarence Street East Approximately 40 m north of the Corridors.  | One monitoring well was observed in the central portion of the property.  Evidence of additional boreholes were also observed throughout the parking lot. It is suspected that the boreholes were advanced and the monitoring well was installed to assess the soil and groundwater quality at the property. |
| 196 Dalhousie Street<br>(north-adjacent to the<br>Corridors         | Husky operates a fuel service station in the central portion of the property.  Evidence of a tank nest was observed southeast of the pump island.                                                                                                                                                            |
| 11 Clarence Street East (east-adjacent to the Corridors)            | Bakers Auto Electric operated an automotive garage in the east portion of the property.                                                                                                                                                                                                                      |
| 22 Colborne Street East (approximately 45 m north of the Corrdiors) | Two pad-mounted transformers were observed in the east portion of the property, west-adjacent to King Street. No tags were located on the transformers.                                                                                                                                                      |
| 99 Colborne Street<br>East                                          | Two pad-mounted transformers were observed in the north portion of the property, south-adjacent to Colborne Street East. No tags were located on the transformers.                                                                                                                                           |
| (approximately 30 m south of the Corridors)                         | Further south, a generator was observed north-adjacent to Water Street. A suspected fuel storage tank is located underneath the generator within a concealed unit.                                                                                                                                           |
| 156 Colborne Street East (north-adjacent to the Corridors)          | A pad-mounted transformer was observed in the south portion of the property, north-adjacent to Colborne Street East. No tag was located on the transformer                                                                                                                                                   |

| Address                                                             | Potential Environmental Concern                                                                                                                                                                                                                                                                                                    |  |  |
|---------------------------------------------------------------------|------------------------------------------------------------------------------------------------------------------------------------------------------------------------------------------------------------------------------------------------------------------------------------------------------------------------------------|--|--|
| 225 Colborne Street East (south-adjacent to the Corridors)          | A pad mounted transformer was observed in the south-central portion of the property, north-adjacent to Water Street. No tag was located on the transformer.                                                                                                                                                                        |  |  |
| 234 Colborne Street<br>East<br>(north-adjacent to the<br>Corridors) | A pad-mounted transformer was observed in the north portion of the property, approximately 35 m north of Colborne Street East. No tag was located on the transformer.                                                                                                                                                              |  |  |
| 274 Colborne Street<br>East<br>(north-adjacent to the<br>Corridors) | Eight monitoring wells were observed throughout the parking lot. Additionally, evidence of boreholes was also observed at several locations along the east property boundary. It is suspected that the boreholes were advanced and the monitoring wells were installed to assess the soil and groundwater quality at the property. |  |  |
| 303 Colborne Street<br>East<br>(south-adjacent to the<br>Corridors) | Total Tire operates an automotive garage in the north portion of the property.                                                                                                                                                                                                                                                     |  |  |
| 348 Colborne Street<br>East (north-adjacent<br>to the Corridors)    | Brien's Auto Centre operates an automotive garage in the south portion of the property.                                                                                                                                                                                                                                            |  |  |
| 549 Colborne Street<br>East<br>(south-adjacent to the<br>Corridors) | A vacant property with five monitoring wells was observed south-adjacent to Colborne Street East. Additionally, bentonite was observed at several locations throughout the property. It is suspected that the boreholes were advanced and the monitoring wells were installed to assess soil and groundwater at the property.      |  |  |
| 585 Colborne Street<br>East<br>(south-adjacent to the<br>Corridors) | A vacant property with two monitoring wells was observed approximately 100 m south of Colborne Street East.                                                                                                                                                                                                                        |  |  |
| 37 King Street<br>(approximately 30 m<br>north of the Corridor)     | A potential former dry cleaner (King's Laundry) was observed approximately 30 m north of the Corridor.                                                                                                                                                                                                                             |  |  |
| 1 Market Street<br>(north-adjacent to the<br>Corridors)             | A potential fill and vent pipe was observed in the south-central portion of the property, north-adjacent to Colborne Street East. The pipe appeared to run along the interior of the garage, towards the central portion of the property.                                                                                          |  |  |