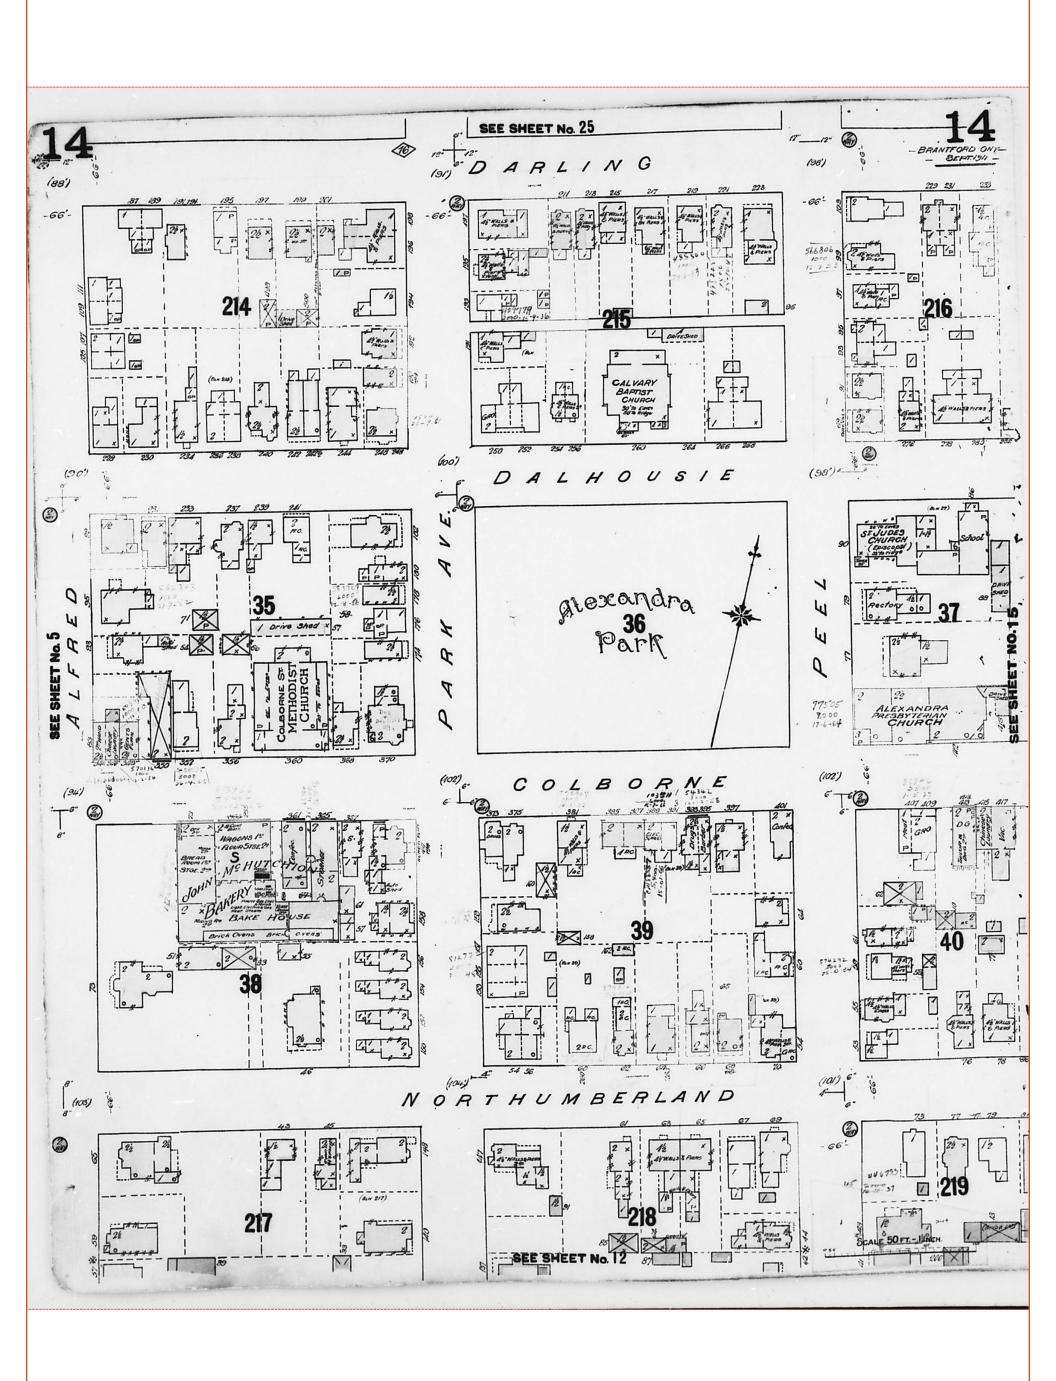

#### 2.4 Fire Insurance Plans and Inspection Reports

Fire Insurance Plans were developed between 1875 and 1923 and were revised in some areas until the 1970s. FIPs typically illustrate building construction, occupancy and potential fire hazards and may provide information regarding environmental concerns such as storage tanks, transformers, boilers and electrical rooms.

MTE contracted OPTA to determine the availability of FIPs for the Corridors and Study Area. A response from OPTA was received by MTE on May 5, 2020, indicating that records were available showing the Corridors and Study Area for the years 1915, 1950 and 1965.

MTE reviewed FIPs for the Corridors and within 100 m distance to identify potential contaminating activities, which are summarized in **Table 2**. From these records, MTE considered potentially contaminating activities associated with dry cleaners, automotive facilities, fuel service stations, etc. as well as potential groundwater migration in proximity to the Corridors, resulting in properties of potential environmental concern also presented in **Table 4**.