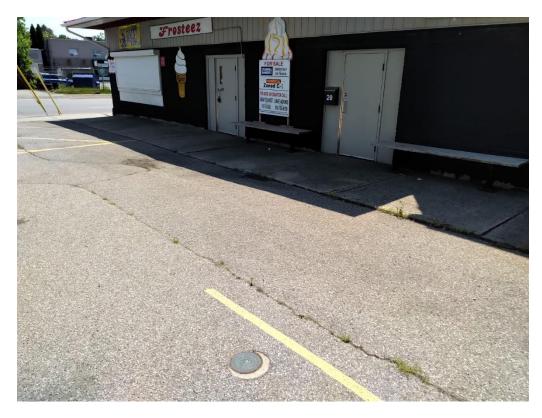

| Address                                                             | Potential Environmental Concern                                                                                                                                                                                                                                                                                                    |  |  |
|---------------------------------------------------------------------|------------------------------------------------------------------------------------------------------------------------------------------------------------------------------------------------------------------------------------------------------------------------------------------------------------------------------------|--|--|
| 225 Colborne Street East (south-adjacent to the Corridors)          | A pad mounted transformer was observed in the south-central portion of the property, north-adjacent to Water Street. No tag was located on the transformer.                                                                                                                                                                        |  |  |
| 234 Colborne Street<br>East<br>(north-adjacent to the<br>Corridors) | A pad-mounted transformer was observed in the north portion of the property, approximately 35 m north of Colborne Street East. No tag was located on the transformer.                                                                                                                                                              |  |  |
| 274 Colborne Street<br>East<br>(north-adjacent to the<br>Corridors) | Eight monitoring wells were observed throughout the parking lot. Additionally, evidence of boreholes was also observed at several locations along the east property boundary. It is suspected that the boreholes were advanced and the monitoring wells were installed to assess the soil and groundwater quality at the property. |  |  |
| 303 Colborne Street<br>East<br>(south-adjacent to the<br>Corridors) | Total Tire operates an automotive garage in the north portion of the property.                                                                                                                                                                                                                                                     |  |  |
| 348 Colborne Street<br>East (north-adjacent<br>to the Corridors)    | Brien's Auto Centre operates an automotive garage in the south portion of the property.                                                                                                                                                                                                                                            |  |  |
| 549 Colborne Street<br>East<br>(south-adjacent to the<br>Corridors) | A vacant property with five monitoring wells was observed south-adjacent to Colborne Street East. Additionally, bentonite was observed at several locations throughout the property. It is suspected that the boreholes were advanced and the monitoring wells were installed to assess soil and groundwater at the property.      |  |  |
| 585 Colborne Street<br>East<br>(south-adjacent to the<br>Corridors) | A vacant property with two monitoring wells was observed approximately 100 m south of Colborne Street East.                                                                                                                                                                                                                        |  |  |
| 37 King Street<br>(approximately 30 m<br>north of the Corridor)     | A potential former dry cleaner (King's Laundry) was observed approximately 30 m north of the Corridor.                                                                                                                                                                                                                             |  |  |
| 1 Market Street<br>(north-adjacent to the<br>Corridors)             | A potential fill and vent pipe was observed in the south-central portion of the property, north-adjacent to Colborne Street East. The pipe appeared to run along the interior of the garage, towards the central portion of the property.                                                                                          |  |  |