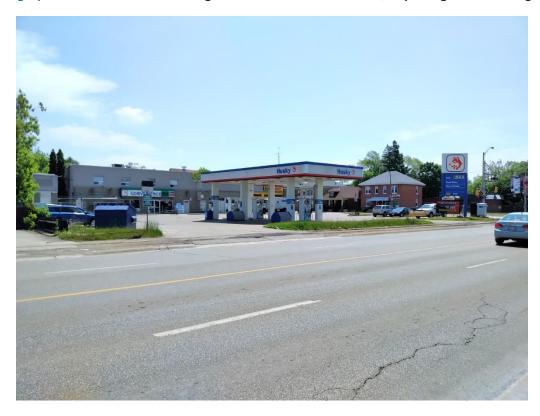

The following Potential Environmental Concerns (PCAs) were identified for the Corridors and properties within the Study Area:

| Address                                                     | Potential Environmental Concern                                                                                                                                                                                                          |  |
|-------------------------------------------------------------|------------------------------------------------------------------------------------------------------------------------------------------------------------------------------------------------------------------------------------------|--|
| N/A                                                         | A rail line intersects the Corridors along Dalhousie Street and Colborne Street East, east-adjacent to Clarence Street.                                                                                                                  |  |
| 27 Dalhousie Street<br>(south-adjacent to the<br>Corridors) | Two monitoring wells were observed within the parking lot at Kentucky Fried Chicken (KFC). It is suspected that the monitoring wells were installed to assess the soil and groundwater quality at the property.                          |  |
| 28 Dalhousie Street<br>(north-adjacent to the<br>Corridors) | OK Tire operates an automotive garage in the north portion of the property. A fuel canopy is located south of the garage. No evidence of a tank nest or associated pumps/vent pipes were observed at the time of the inspection in 2020. |  |
| 98 Dalhousie Street<br>(north-adjacent to the<br>Corridors) | A pad-mounted transformer was observed in the south portion of the parking lot. No tag was located on the transformer.                                                                                                                   |  |