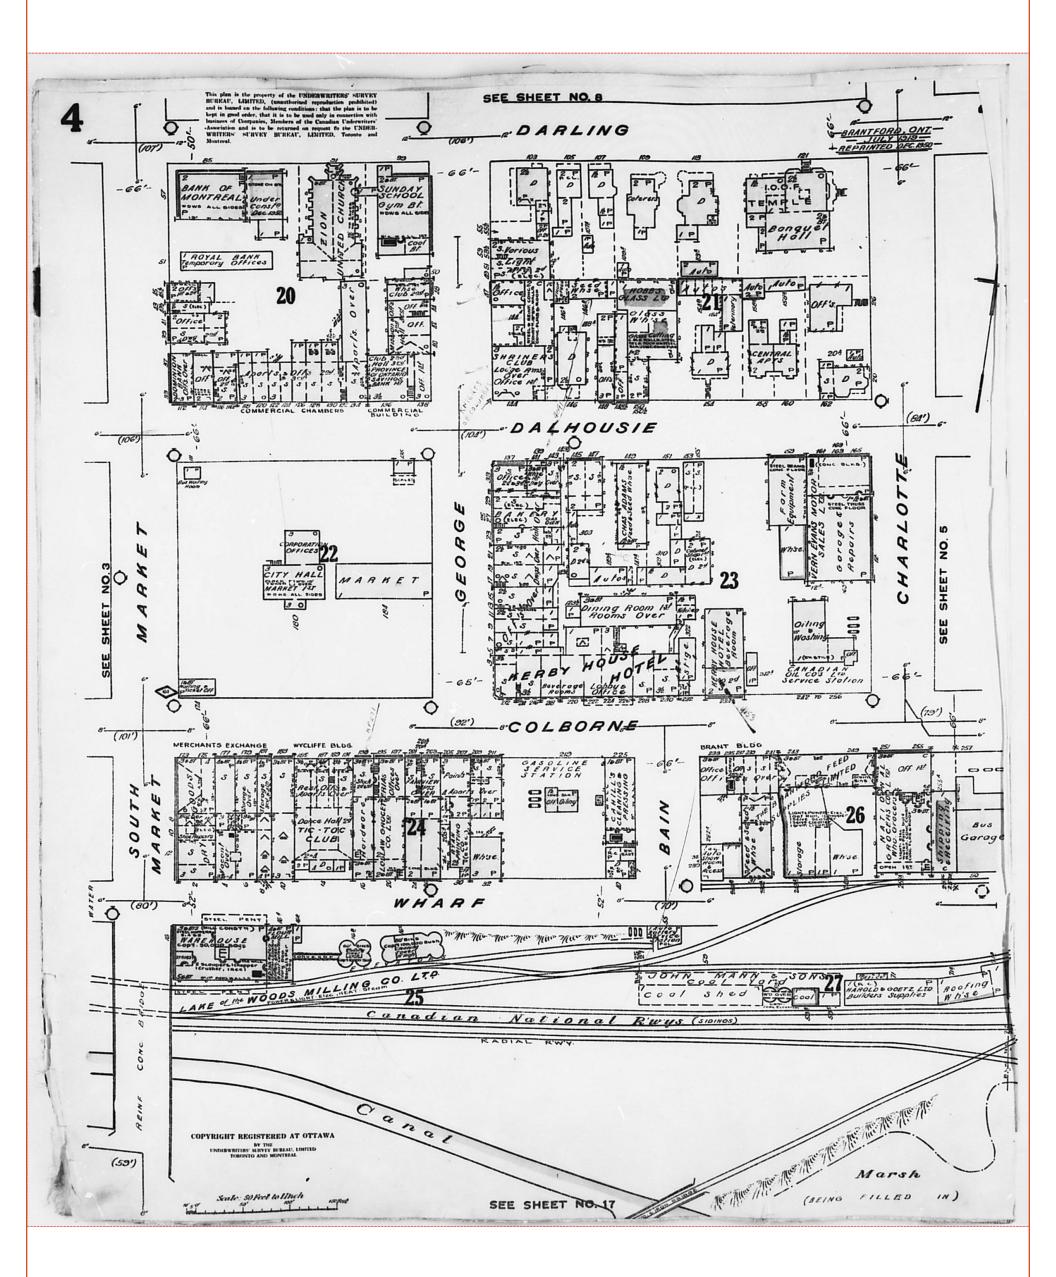

#### 2.4 Fire Insurance Plans and Inspection Reports

Fire Insurance Plans were developed between 1875 and 1923 and were revised in some areas until the 1970s. FIPs typically illustrate building construction, occupancy and potential fire hazards and may provide information regarding environmental concerns such as storage tanks, transformers, boilers and electrical rooms.

MTE contracted OPTA to determine the availability of FIPs for the Corridors and Study Area. A response from OPTA was received by MTE on May 5, 2020, indicating that records were available showing the Corridors and Study Area for the years 1915, 1950 and 1965.

MTE reviewed FIPs for the Corridors and within 100 m distance to identify potential contaminating activities, which are summarized in **Table 2**. From these records, MTE considered potentially contaminating activities associated with dry cleaners, automotive facilities, fuel service stations, etc. as well as potential groundwater migration in proximity to the Corridors, resulting in properties of potential environmental concern also presented in **Table 4**.