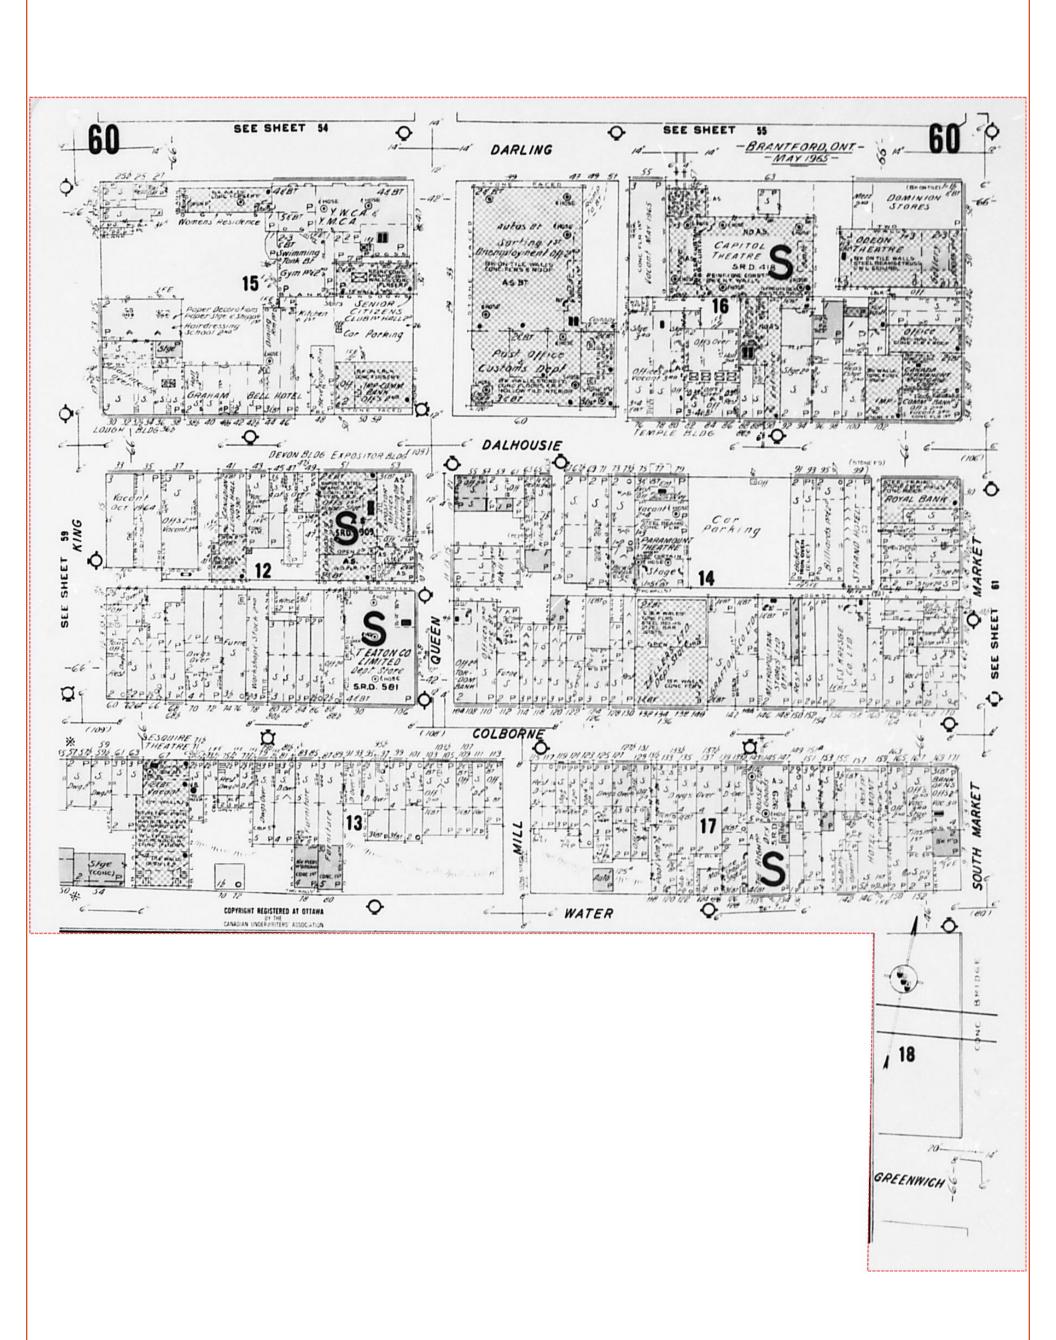

#### 2.4 Fire Insurance Plans and Inspection Reports

Fire Insurance Plans were developed between 1875 and 1923 and were revised in some areas until the 1970s. FIPs typically illustrate building construction, occupancy and potential fire hazards and may provide information regarding environmental concerns such as storage tanks, transformers, boilers and electrical rooms.

MTE contracted OPTA to determine the availability of FIPs for the Corridors and Study Area. A response from OPTA was received by MTE on May 5, 2020, indicating that records were available showing the Corridors and Study Area for the years 1915, 1950 and 1965.

MTE reviewed FIPs for the Corridors and within 100 m distance to identify potential contaminating activities, which are summarized in **Table 2**. From these records, MTE considered potentially contaminating activities associated with dry cleaners, automotive facilities, fuel service stations, etc. as well as potential groundwater migration in proximity to the Corridors, resulting in properties of potential environmental concern also presented in **Table 4**.