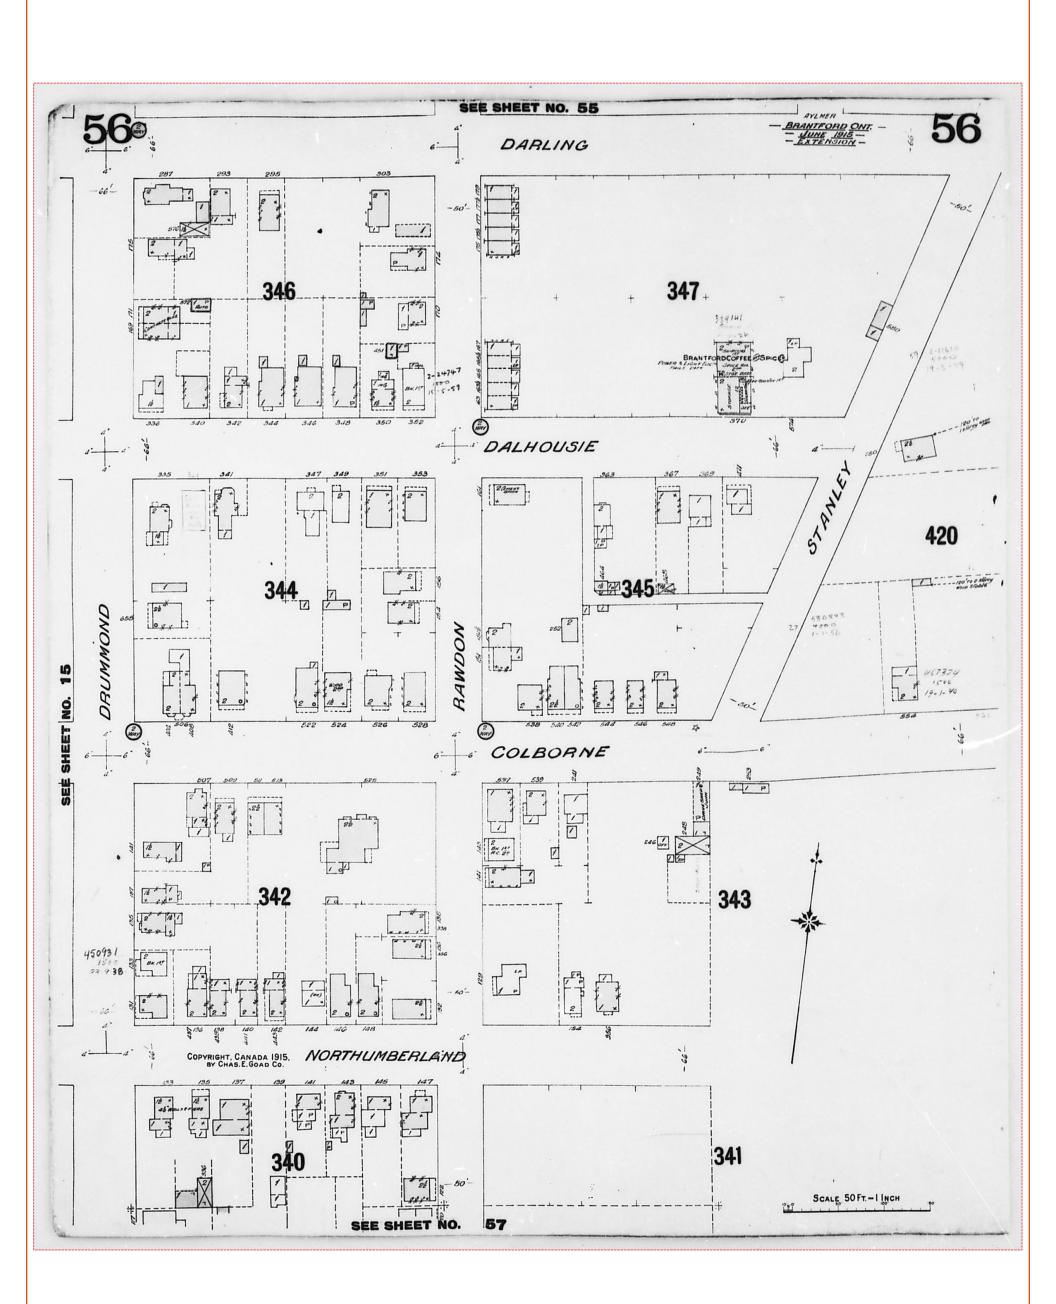

#### 2.4 Fire Insurance Plans and Inspection Reports

Fire Insurance Plans were developed between 1875 and 1923 and were revised in some areas until the 1970s. FIPs typically illustrate building construction, occupancy and potential fire hazards and may provide information regarding environmental concerns such as storage tanks, transformers, boilers and electrical rooms.

MTE contracted OPTA to determine the availability of FIPs for the Corridors and Study Area. A response from OPTA was received by MTE on May 5, 2020, indicating that records were available showing the Corridors and Study Area for the years 1915, 1950 and 1965.

MTE reviewed FIPs for the Corridors and within 100 m distance to identify potential contaminating activities, which are summarized in **Table 2**. From these records, MTE considered potentially contaminating activities associated with dry cleaners, automotive facilities, fuel service stations, etc. as well as potential groundwater migration in proximity to the Corridors, resulting in properties of potential environmental concern also presented in **Table 4**.