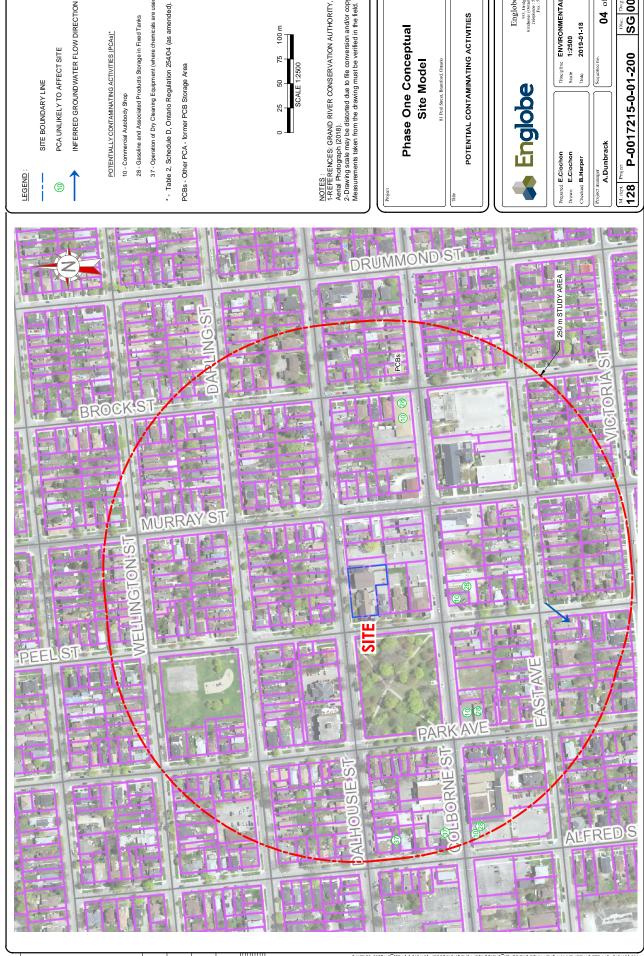

The Corridors extend approximately 2.1 kilometers (km), beginning at Brant Avenue, continuing easterly along Dalhousie Street and Colborne Street East to the junction between the two streets. Refer to **Figure 1** for the layout and extent of the Corridors.

#### 1.3 Methodology

The "Study Area" includes properties located wholly or partially within 250 metres (m) from the boundaries of the Corridors, also shown on **Figure 1.** MTE conducted research and collected available information that was reasonably accessible for the Corridors and Study Area, through the following methods: