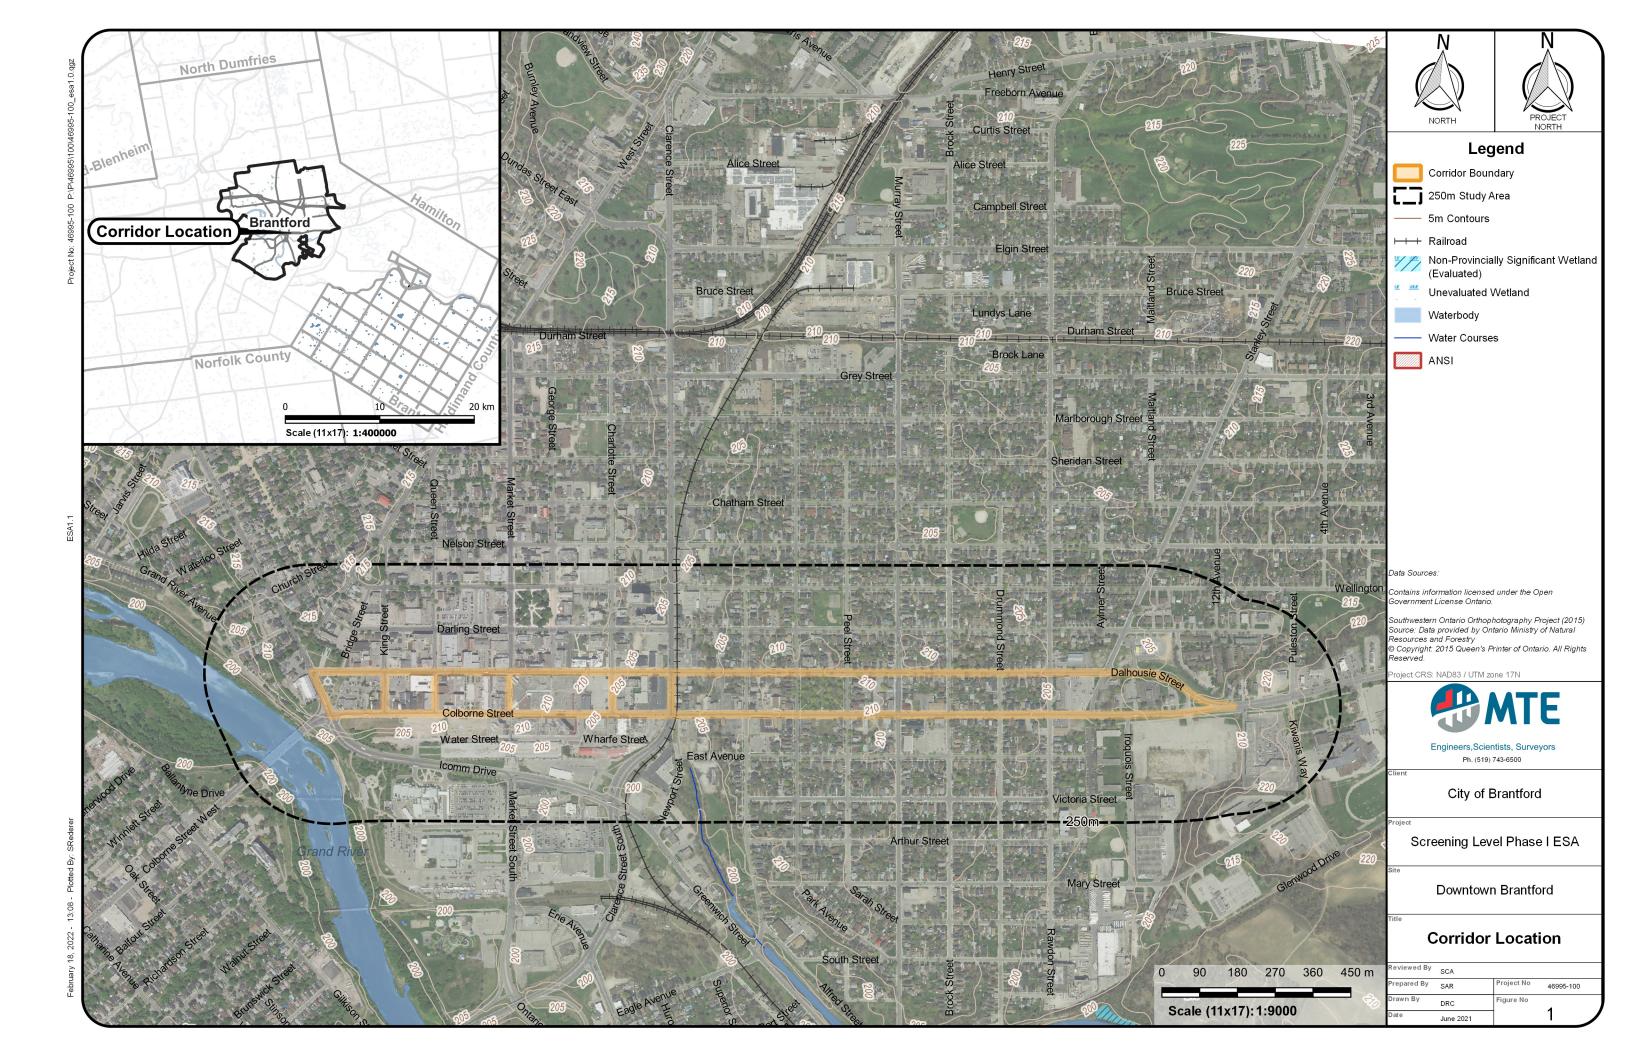

The Corridors extend approximately 2.1 kilometers (km), beginning at Brant Avenue, continuing easterly along Dalhousie Street and Colborne Street East to the junction between the two streets. Refer to **Figure 1** for the layout and extent of the Corridors.

#### 1.3 Methodology

The "Study Area" includes properties located wholly or partially within 250 metres (m) from the boundaries of the Corridors, also shown on **Figure 1.** MTE conducted research and collected available information that was reasonably accessible for the Corridors and Study Area, through the following methods: