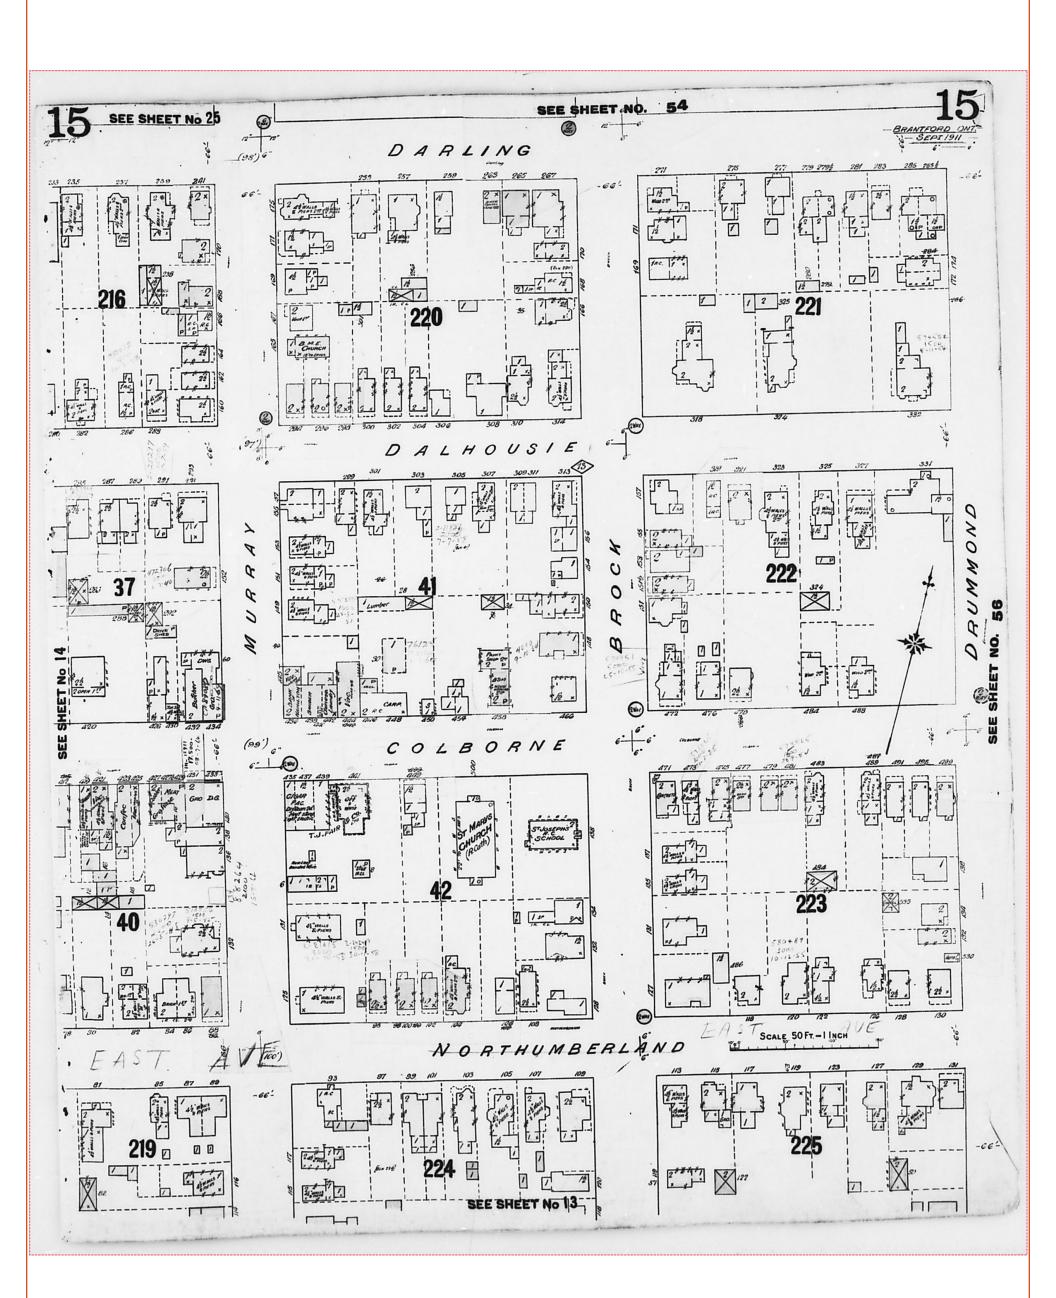

#### 2.4 Fire Insurance Plans and Inspection Reports

Fire Insurance Plans were developed between 1875 and 1923 and were revised in some areas until the 1970s. FIPs typically illustrate building construction, occupancy and potential fire hazards and may provide information regarding environmental concerns such as storage tanks, transformers, boilers and electrical rooms.

MTE contracted OPTA to determine the availability of FIPs for the Corridors and Study Area. A response from OPTA was received by MTE on May 5, 2020, indicating that records were available showing the Corridors and Study Area for the years 1915, 1950 and 1965.

MTE reviewed FIPs for the Corridors and within 100 m distance to identify potential contaminating activities, which are summarized in **Table 2**. From these records, MTE considered potentially contaminating activities associated with dry cleaners, automotive facilities, fuel service stations, etc. as well as potential groundwater migration in proximity to the Corridors, resulting in properties of potential environmental concern also presented in **Table 4**.