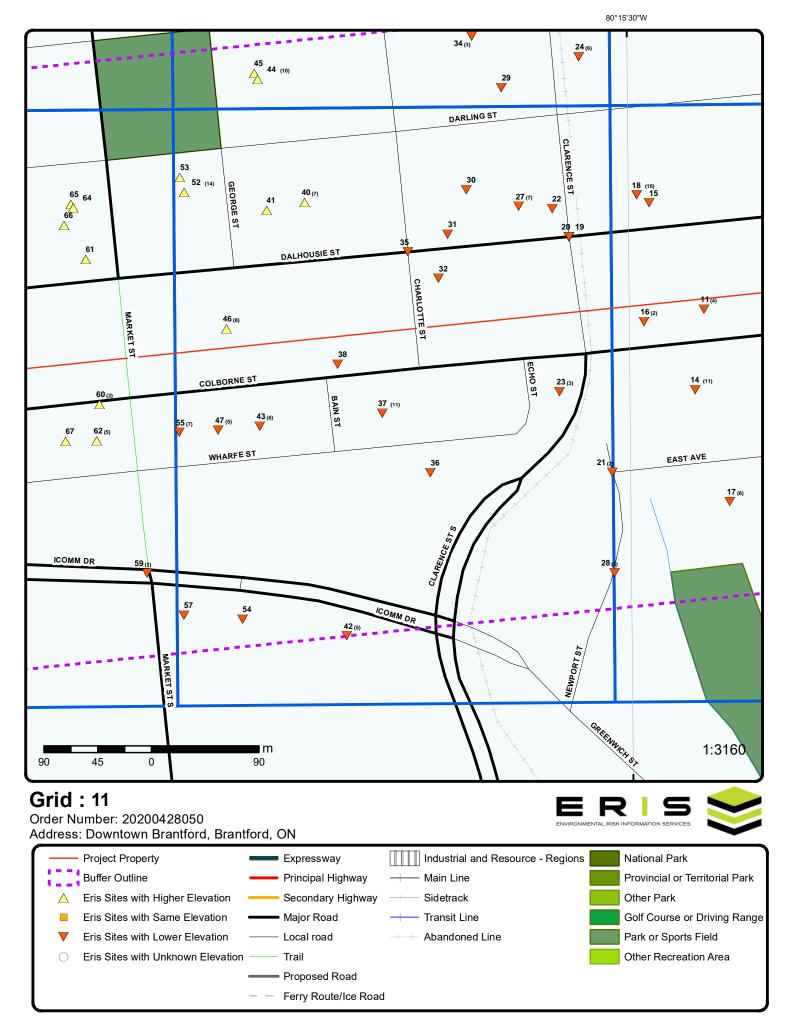

#### 2.5 Environmental Risk Information Services (ERIS) Report

MTE contacted ERIS, an environmental database and information service company, to request a search of government (federal and provincial) and private records for information pertaining to the Corridors and Study Area. MTE reviewed these records within the Study Area to identify potential contaminating activities, which are summarized in **Table 3**. From these records, MTE considered potentially contaminating activities associated with dry cleaners, automotive facilities, fuel service stations, etc. as well as potential groundwater migration in proximity to the Corridors, resulting in properties of potential environmental concern again as shown in **Table 4**.

A copy of the ERIS report is provided in **Appendix B**.