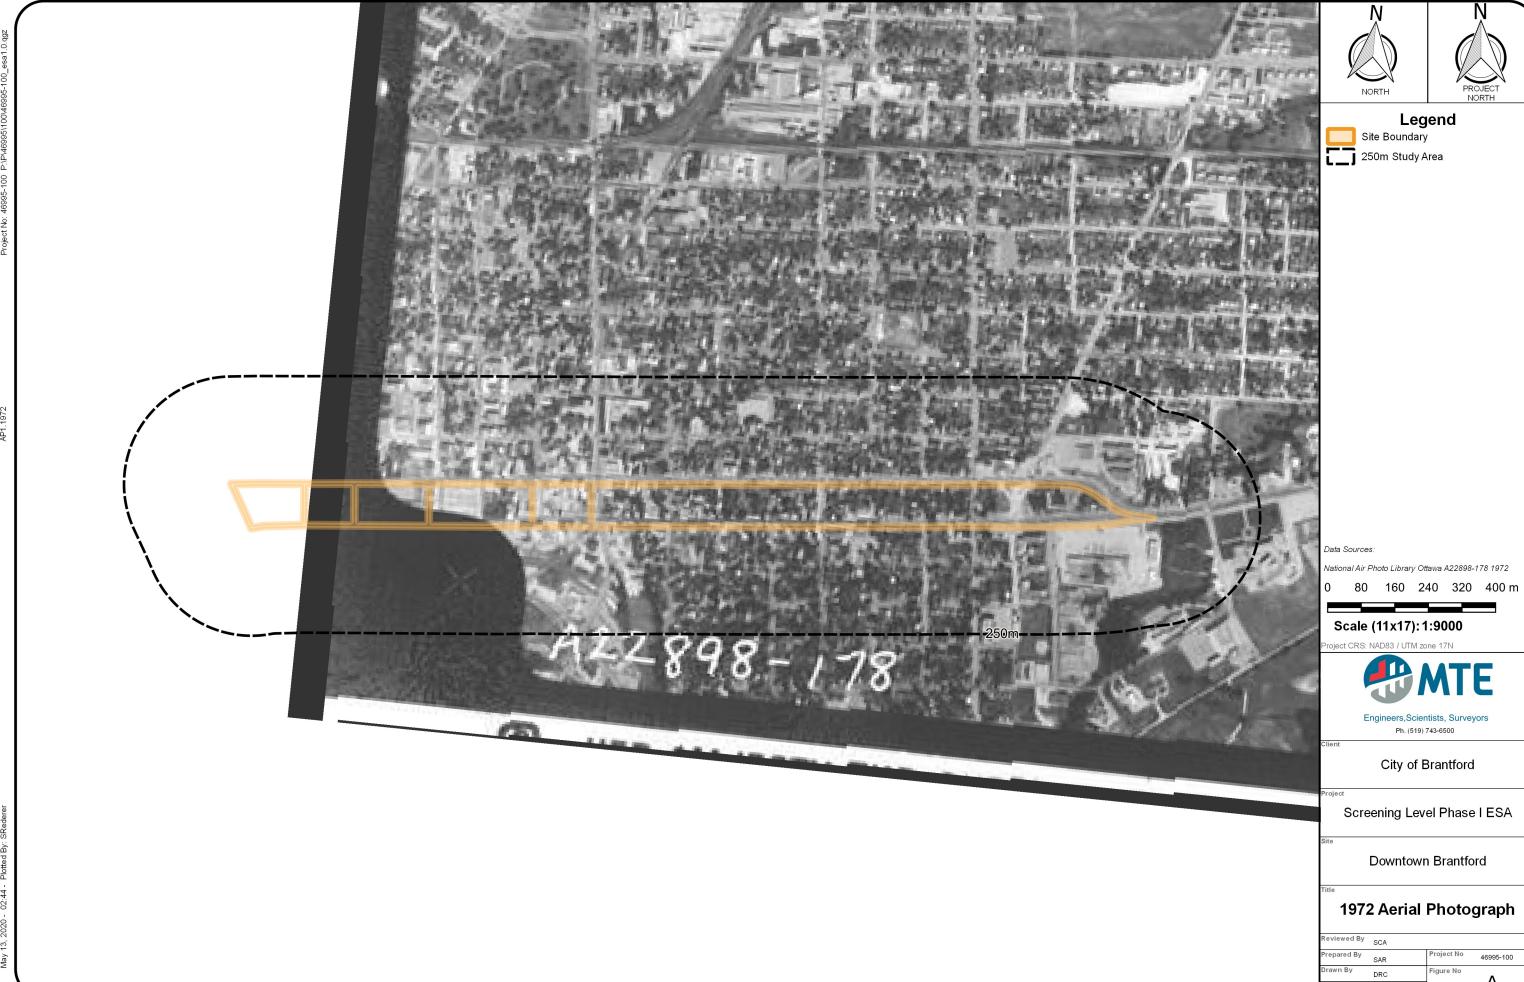

#### 2.2 Aerial Photographs

Aerial photographs from the National Air Photo Library and the Grand River Conservation Authority were reviewed for information pertaining to the Study Area. The earliest available aerial photograph was from 1945. Additional aerial photographs were reviewed for the period 1964 to 2015 in approximately ten year intervals (where available at a reasonable scale). Summaries of each photograph are described below and copies of selected aerial photographs are included in **Appendix A**. Due to the scale and clarity of several aerial photographs, specific observations are limited.

| Year(s)       | Aerial Photograph Description                                                                                                                                                                                                                                                                                                                                                                                                     |  |  |
|---------------|-----------------------------------------------------------------------------------------------------------------------------------------------------------------------------------------------------------------------------------------------------------------------------------------------------------------------------------------------------------------------------------------------------------------------------------|--|--|
| 1945          | <u>Corridors:</u> appear to be fully paved and in the current orientation as observed during the inspection in 2020.                                                                                                                                                                                                                                                                                                              |  |  |
|               | Surrounding Lands: In general, the Study Area appears to be predominately developed. The eastern portion of the Study Area appears to be developed for residential use, based on the size and orientation of dwellings along the Corridor. The western portion of the Study Area appears to be developed for commercial and/or industrial use. Further north, however, appears to be predominately developed for residential use. |  |  |
| 1964          | <u>Corridors:</u> appears to be relatively unchanged from the 1945 aerial photograph. <u>Surrounding Lands:</u> The surrounding lands appear relatively unchanged from the 1945 aerial photograph. Increased development is observed south of Colborne Street East in the east portion of the Study Area.                                                                                                                         |  |  |
| 1972          | Corridors: appears to be relatively unchanged from the 1964 aerial photograph.  Surrounding Lands: The surrounding lands appear relatively unchanged from the 1964 aerial photograph. No observations were made in the west portion of the Study Area due to the limits of the aerial photograph.                                                                                                                                 |  |  |
| 1986<br>(OBM) | <u>Corridors:</u> appears relatively unchanged from the 1972 aerial photograph. A railroad intersects Dalhousie Street and Colborne Street East in the central portion of the Corridor, east-adjacent to Clarence Street. <u>Surrounding Lands:</u> The surrounding land use appears relatively unchanged from the 1972 aerial photograph.                                                                                        |  |  |
| 2000          | Corridors: appears to be relatively unchanged from the 1986 OBM.  Surrounding Lands: The surrounding lands appear relatively unchanged from the 1986 OBM.                                                                                                                                                                                                                                                                         |  |  |