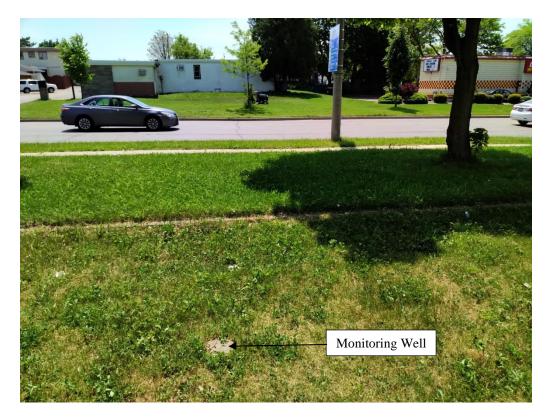

#### 3.1 MTE Visit

A walk-about inspection of the Corridors was completed on June 2, 2020 by Mr. Dylan Cave, B.Sc., P.Geo. of MTE. Weather conditions were sunny and the temperature was approximately 20°C. The Inspection Report is included in **Appendix D**. Photographs were taken of the Corridors and adjacent properties at the time of the inspection and are included in **Appendix E**.

The following Potential Environmental Concerns (PCAs) were identified for the Corridors and properties within the Study Area:

| Address                                                     | Potential Environmental Concern                                                                                                                                                                                                          |  |
|-------------------------------------------------------------|------------------------------------------------------------------------------------------------------------------------------------------------------------------------------------------------------------------------------------------|--|
| N/A                                                         | A rail line intersects the Corridors along Dalhousie Street and Colborne Street East, east-adjacent to Clarence Street.                                                                                                                  |  |
| 27 Dalhousie Street<br>(south-adjacent to the<br>Corridors) | Two monitoring wells were observed within the parking lot at Kentucky Fried Chicken (KFC). It is suspected that the monitoring wells were installed to assess the soil and groundwater quality at the property.                          |  |
| 28 Dalhousie Street<br>(north-adjacent to the<br>Corridors) | OK Tire operates an automotive garage in the north portion of the property. A fuel canopy is located south of the garage. No evidence of a tank nest or associated pumps/vent pipes were observed at the time of the inspection in 2020. |  |
| 98 Dalhousie Street<br>(north-adjacent to the<br>Corridors) | A pad-mounted transformer was observed in the south portion of the parking lot. No tag was located on the transformer.                                                                                                                   |  |

| Address                                                             | Potential Environmental Concern                                                                                                                                                                                                                                                                              |
|---------------------------------------------------------------------|--------------------------------------------------------------------------------------------------------------------------------------------------------------------------------------------------------------------------------------------------------------------------------------------------------------|
| 26 Charlotte Street<br>(north-adjacent to the<br>Corridors)         | Two pad-mounted transformers were observed in the southwest and northeast portions of the property. Additionally, a potential hydraulic lift was observed west of the pad-mounted transformer in the northeast portion of the property. No tags were located on the transformers.                            |
| 188 Dalhousie Street<br>(north-adjacent to the<br>Corridors)        | A vacant building painted "Auto Parts" was located in the south portion of the property.                                                                                                                                                                                                                     |
| 362 Dalhousie Street<br>(north-adjacent to the<br>Corridors)        | Dave's Auto operates an automotive garage in the north portion of the property. One AST was observed along the east property boundary, adjacent to the garage.                                                                                                                                               |
| 384 Dalhousie Street<br>(north-adjacent to the<br>Corridors)        | A vacant property with two monitoring wells was observed. It is suspected that the monitoring wells were installed to assess the soil and groundwater quality at the property.                                                                                                                               |
| 7 Stanley Street<br>(north-adjacent to the<br>Corridors)            | A vacant property was observed with no evidence of environmental drilling.                                                                                                                                                                                                                                   |
| 20 Stanley Street<br>(north-adjacent to the<br>Corridors)           | A vacant property was observed with no evidence of environmental drilling. A small stockpile of fill material was observed in the north-central portion of the Site.                                                                                                                                         |
| 20 Clarence Street East Approximately 40 m north of the Corridors.  | One monitoring well was observed in the central portion of the property.  Evidence of additional boreholes were also observed throughout the parking lot. It is suspected that the boreholes were advanced and the monitoring well was installed to assess the soil and groundwater quality at the property. |
| 196 Dalhousie Street<br>(north-adjacent to the<br>Corridors         | Husky operates a fuel service station in the central portion of the property.  Evidence of a tank nest was observed southeast of the pump island.                                                                                                                                                            |
| 11 Clarence Street East (east-adjacent to the Corridors)            | Bakers Auto Electric operated an automotive garage in the east portion of the property.                                                                                                                                                                                                                      |
| 22 Colborne Street East (approximately 45 m north of the Corrdiors) | Two pad-mounted transformers were observed in the east portion of the property, west-adjacent to King Street. No tags were located on the transformers.                                                                                                                                                      |
| 99 Colborne Street<br>East                                          | Two pad-mounted transformers were observed in the north portion of the property, south-adjacent to Colborne Street East. No tags were located on the transformers.                                                                                                                                           |
| (approximately 30 m south of the Corridors)                         | Further south, a generator was observed north-adjacent to Water Street. A suspected fuel storage tank is located underneath the generator within a concealed unit.                                                                                                                                           |
| 156 Colborne Street East (north-adjacent to the Corridors)          | A pad-mounted transformer was observed in the south portion of the property, north-adjacent to Colborne Street East. No tag was located on the transformer                                                                                                                                                   |

| Address                                                             | Potential Environmental Concern                                                                                                                                                                                                                                                                                                    |  |  |
|---------------------------------------------------------------------|------------------------------------------------------------------------------------------------------------------------------------------------------------------------------------------------------------------------------------------------------------------------------------------------------------------------------------|--|--|
| 225 Colborne Street East (south-adjacent to the Corridors)          | A pad mounted transformer was observed in the south-central portion of the property, north-adjacent to Water Street. No tag was located on the transformer.                                                                                                                                                                        |  |  |
| 234 Colborne Street<br>East<br>(north-adjacent to the<br>Corridors) | A pad-mounted transformer was observed in the north portion of the property, approximately 35 m north of Colborne Street East. No tag was located on the transformer.                                                                                                                                                              |  |  |
| 274 Colborne Street<br>East<br>(north-adjacent to the<br>Corridors) | Eight monitoring wells were observed throughout the parking lot. Additionally, evidence of boreholes was also observed at several locations along the east property boundary. It is suspected that the boreholes were advanced and the monitoring wells were installed to assess the soil and groundwater quality at the property. |  |  |
| 303 Colborne Street<br>East<br>(south-adjacent to the<br>Corridors) | Total Tire operates an automotive garage in the north portion of the property.                                                                                                                                                                                                                                                     |  |  |
| 348 Colborne Street<br>East (north-adjacent<br>to the Corridors)    | Brien's Auto Centre operates an automotive garage in the south portion of the property.                                                                                                                                                                                                                                            |  |  |
| 549 Colborne Street<br>East<br>(south-adjacent to the<br>Corridors) | A vacant property with five monitoring wells was observed south-adjacent to Colborne Street East. Additionally, bentonite was observed at several locations throughout the property. It is suspected that the boreholes were advanced and the monitoring wells were installed to assess soil and groundwater at the property.      |  |  |
| 585 Colborne Street<br>East<br>(south-adjacent to the<br>Corridors) | A vacant property with two monitoring wells was observed approximately 100 m south of Colborne Street East.                                                                                                                                                                                                                        |  |  |
| 37 King Street<br>(approximately 30 m<br>north of the Corridor)     | A potential former dry cleaner (King's Laundry) was observed approximately 30 m north of the Corridor.                                                                                                                                                                                                                             |  |  |
| 1 Market Street<br>(north-adjacent to the<br>Corridors)             | A potential fill and vent pipe was observed in the south-central portion of the property, north-adjacent to Colborne Street East. The pipe appeared to run along the interior of the garage, towards the central portion of the property.                                                                                          |  |  |

The monitoring wells observed during the inspection of the Corridor on multiple properties, described above, were located on private property and would not be accessible without consent from the property owner(s).