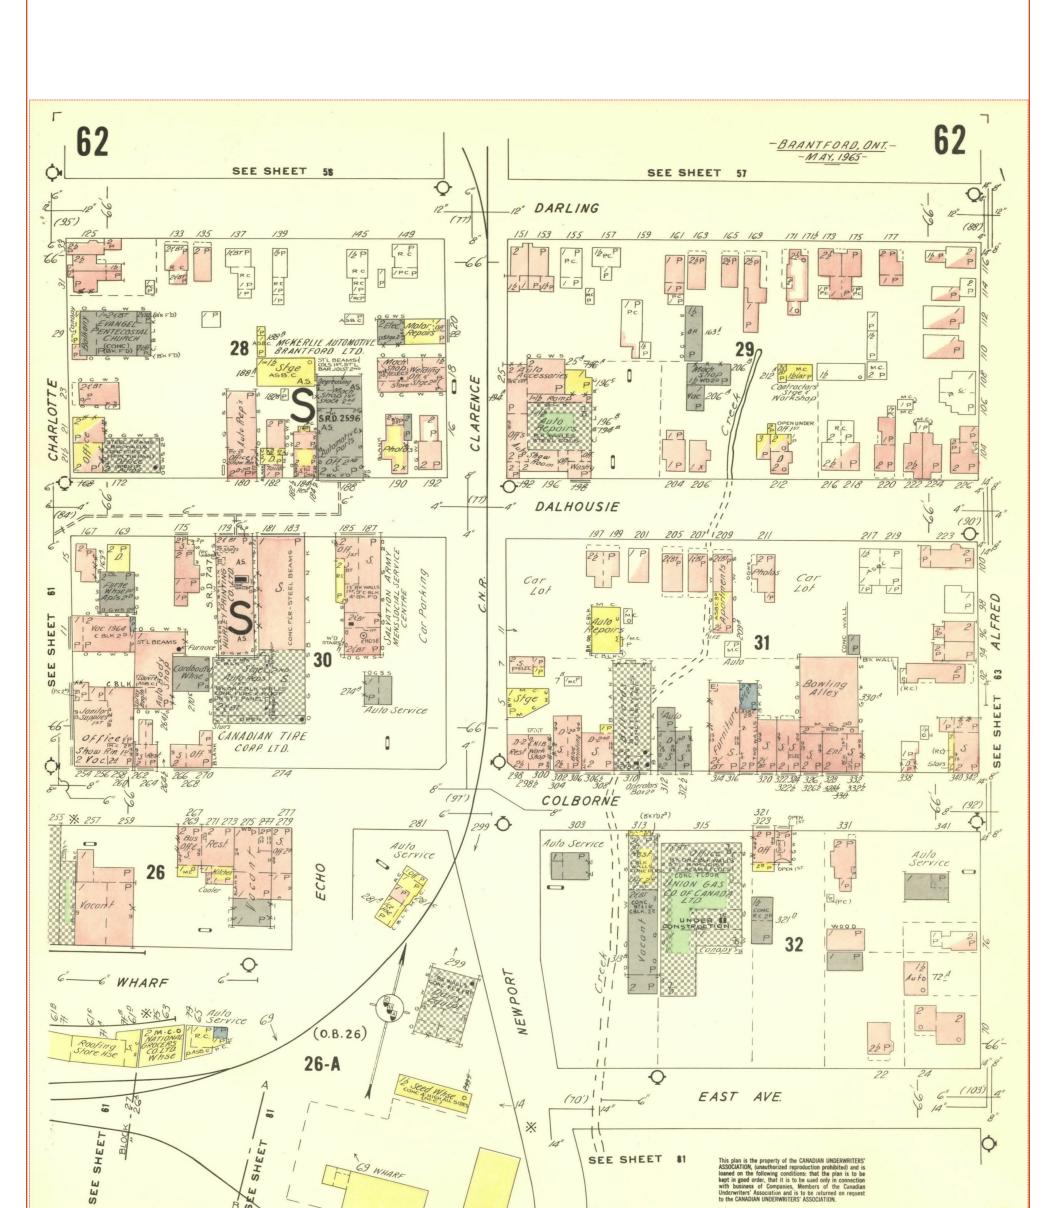

#### 2.4 Fire Insurance Plans and Inspection Reports

Fire Insurance Plans were developed between 1875 and 1923 and were revised in some areas until the 1970s. FIPs typically illustrate building construction, occupancy and potential fire hazards and may provide information regarding environmental concerns such as storage tanks, transformers, boilers and electrical rooms.

MTE contracted OPTA to determine the availability of FIPs for the Corridors and Study Area. A response from OPTA was received by MTE on May 5, 2020, indicating that records were available showing the Corridors and Study Area for the years 1915, 1950 and 1965.

MTE reviewed FIPs for the Corridors and within 100 m distance to identify potential contaminating activities, which are summarized in **Table 2**. From these records, MTE considered potentially contaminating activities associated with dry cleaners, automotive facilities, fuel service stations, etc. as well as potential groundwater migration in proximity to the Corridors, resulting in properties of potential environmental concern also presented in **Table 4**.