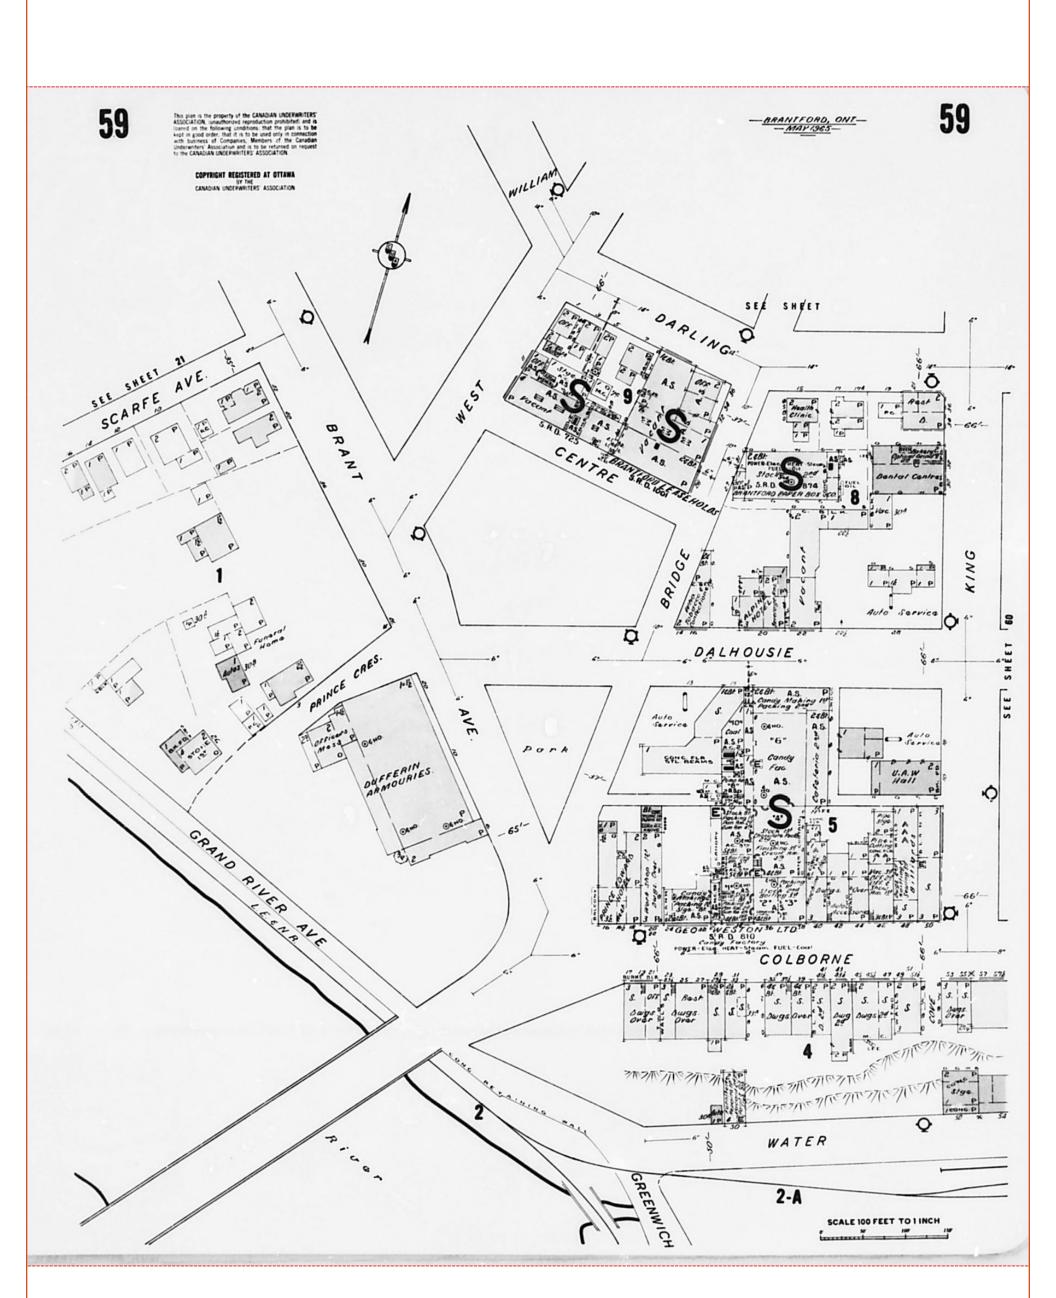

#### 2.4 Fire Insurance Plans and Inspection Reports

Fire Insurance Plans were developed between 1875 and 1923 and were revised in some areas until the 1970s. FIPs typically illustrate building construction, occupancy and potential fire hazards and may provide information regarding environmental concerns such as storage tanks, transformers, boilers and electrical rooms.

MTE contracted OPTA to determine the availability of FIPs for the Corridors and Study Area. A response from OPTA was received by MTE on May 5, 2020, indicating that records were available showing the Corridors and Study Area for the years 1915, 1950 and 1965.

MTE reviewed FIPs for the Corridors and within 100 m distance to identify potential contaminating activities, which are summarized in **Table 2**. From these records, MTE considered potentially contaminating activities associated with dry cleaners, automotive facilities, fuel service stations, etc. as well as potential groundwater migration in proximity to the Corridors, resulting in properties of potential environmental concern also presented in **Table 4**.