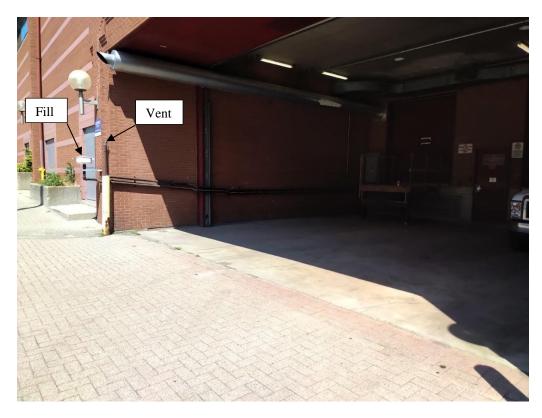

| Address                                                             | Potential Environmental Concern                                                                                                                                                                                                                                                                                                    |  |  |
|---------------------------------------------------------------------|------------------------------------------------------------------------------------------------------------------------------------------------------------------------------------------------------------------------------------------------------------------------------------------------------------------------------------|--|--|
| 225 Colborne Street East (south-adjacent to the Corridors)          | A pad mounted transformer was observed in the south-central portion of the property, north-adjacent to Water Street. No tag was located on the transformer.                                                                                                                                                                        |  |  |
| 234 Colborne Street<br>East<br>(north-adjacent to the<br>Corridors) | A pad-mounted transformer was observed in the north portion of the property, approximately 35 m north of Colborne Street East. No tag was located on the transformer.                                                                                                                                                              |  |  |
| 274 Colborne Street<br>East<br>(north-adjacent to the<br>Corridors) | Eight monitoring wells were observed throughout the parking lot. Additionally, evidence of boreholes was also observed at several locations along the east property boundary. It is suspected that the boreholes were advanced and the monitoring wells were installed to assess the soil and groundwater quality at the property. |  |  |
| 303 Colborne Street<br>East<br>(south-adjacent to the<br>Corridors) | Total Tire operates an automotive garage in the north portion of the property.                                                                                                                                                                                                                                                     |  |  |
| 348 Colborne Street<br>East (north-adjacent<br>to the Corridors)    | Brien's Auto Centre operates an automotive garage in the south portion of the property.                                                                                                                                                                                                                                            |  |  |
| 549 Colborne Street<br>East<br>(south-adjacent to the<br>Corridors) | A vacant property with five monitoring wells was observed south-adjacent to Colborne Street East. Additionally, bentonite was observed at several locations throughout the property. It is suspected that the boreholes were advanced and the monitoring wells were installed to assess soil and groundwater at the property.      |  |  |
| 585 Colborne Street<br>East<br>(south-adjacent to the<br>Corridors) | A vacant property with two monitoring wells was observed approximately 100 m south of Colborne Street East.                                                                                                                                                                                                                        |  |  |
| 37 King Street<br>(approximately 30 m<br>north of the Corridor)     | A potential former dry cleaner (King's Laundry) was observed approximately 30 m north of the Corridor.                                                                                                                                                                                                                             |  |  |
| 1 Market Street<br>(north-adjacent to the<br>Corridors)             | A potential fill and vent pipe was observed in the south-central portion of the property, north-adjacent to Colborne Street East. The pipe appeared to run along the interior of the garage, towards the central portion of the property.                                                                                          |  |  |