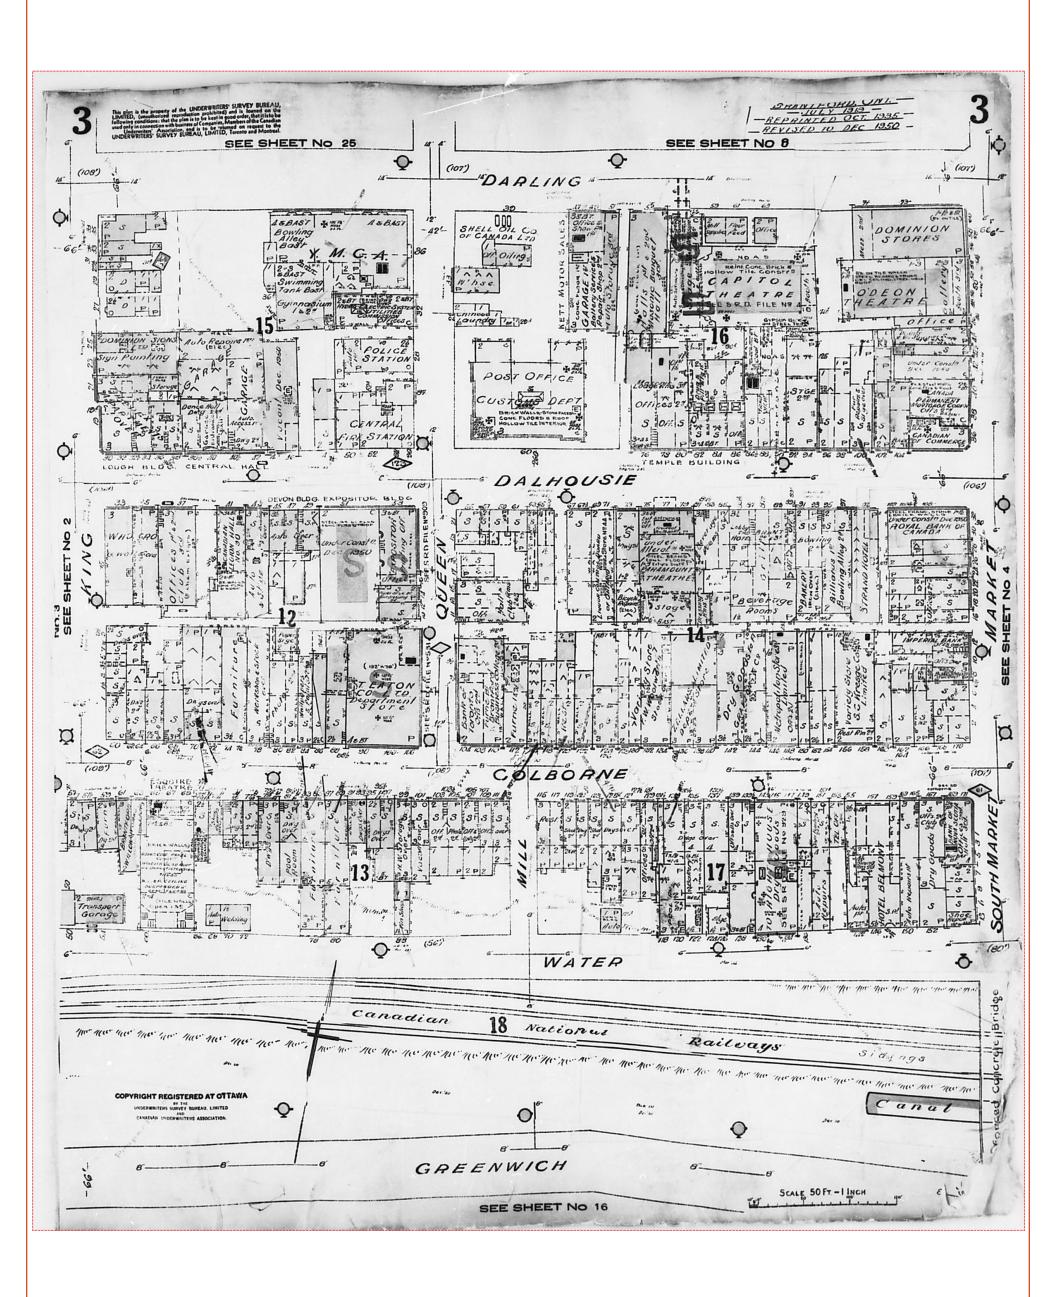

#### 2.4 Fire Insurance Plans and Inspection Reports

Fire Insurance Plans were developed between 1875 and 1923 and were revised in some areas until the 1970s. FIPs typically illustrate building construction, occupancy and potential fire hazards and may provide information regarding environmental concerns such as storage tanks, transformers, boilers and electrical rooms.

MTE contracted OPTA to determine the availability of FIPs for the Corridors and Study Area. A response from OPTA was received by MTE on May 5, 2020, indicating that records were available showing the Corridors and Study Area for the years 1915, 1950 and 1965.

MTE reviewed FIPs for the Corridors and within 100 m distance to identify potential contaminating activities, which are summarized in **Table 2**. From these records, MTE considered potentially contaminating activities associated with dry cleaners, automotive facilities, fuel service stations, etc. as well as potential groundwater migration in proximity to the Corridors, resulting in properties of potential environmental concern also presented in **Table 4**.