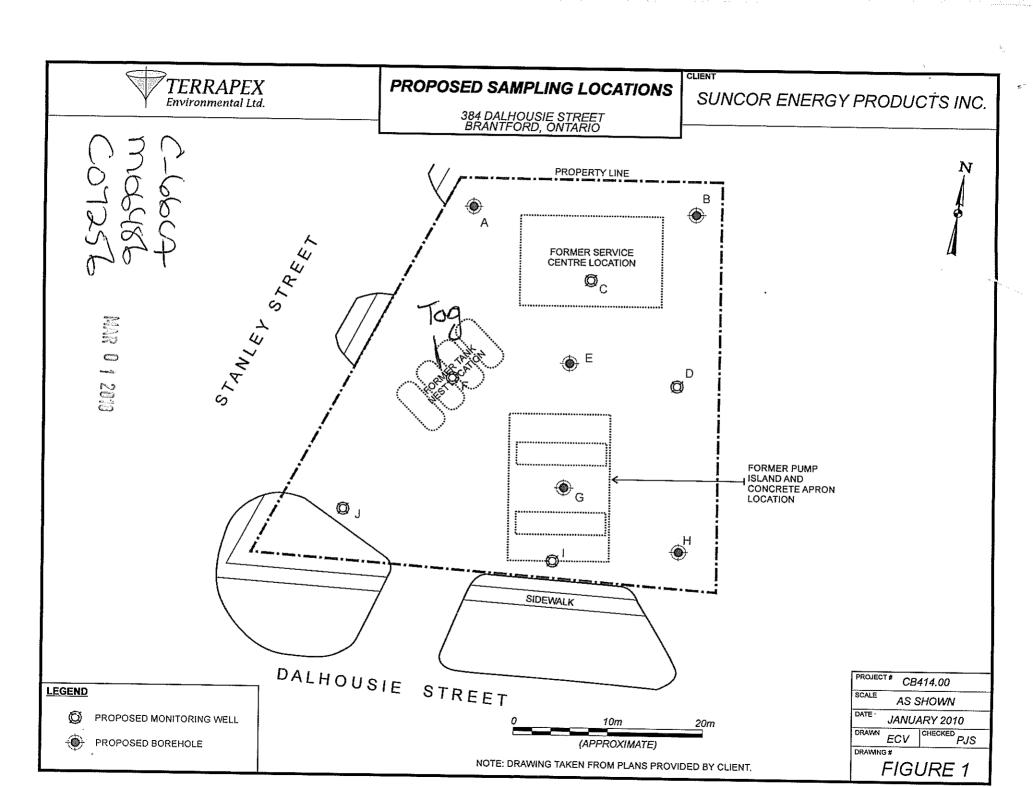

- **7 Stanley Street**: A figure attached to the well record depicts four former USTs located in the north portion of the property, a historical service centre in the middle of the property and a historical pump island in the south portion of the property.
- **384 Dalhousie Street:** A figure attached to the well record depicts four USTs in the west portion of the property, a former pump island in the south portion of the property and a former service centre in the north portion of the property.
- **587 Dalhousie Street:** A figure attached to the well record suggests petroleum hydrocarbon and xylene impacts in soil.