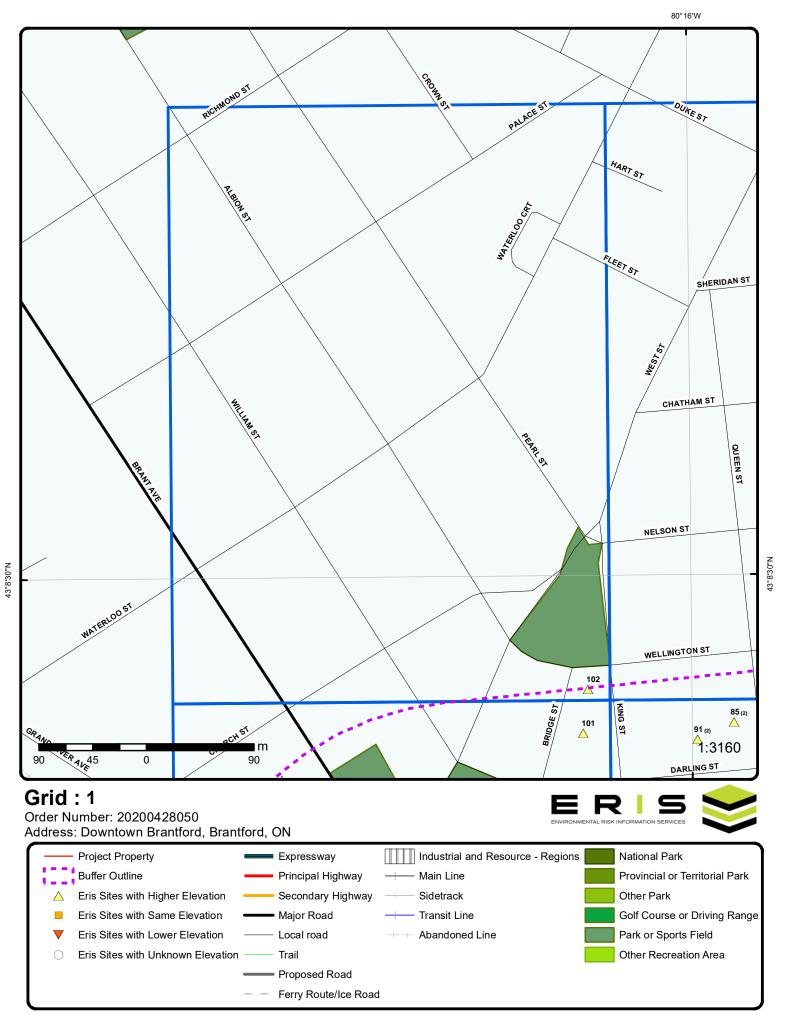

#### 2.5 Environmental Risk Information Services (ERIS) Report

MTE contacted ERIS, an environmental database and information service company, to request a search of government (federal and provincial) and private records for information pertaining to the Corridors and Study Area. MTE reviewed these records within the Study Area to identify potential contaminating activities, which are summarized in **Table 3**. From these records, MTE considered potentially contaminating activities associated with dry cleaners, automotive facilities, fuel service stations, etc. as well as potential groundwater migration in proximity to the Corridors, resulting in properties of potential environmental concern again as shown in **Table 4**.

A copy of the ERIS report is provided in **Appendix B**.