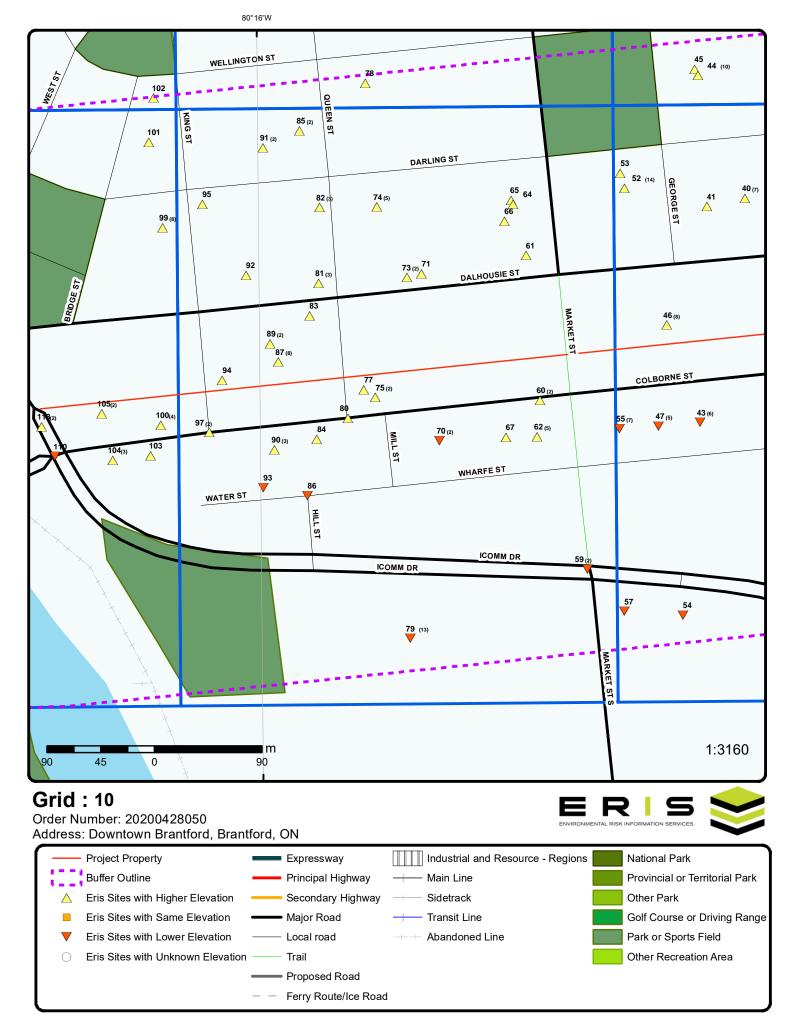

#### 2.5 Environmental Risk Information Services (ERIS) Report

MTE contacted ERIS, an environmental database and information service company, to request a search of government (federal and provincial) and private records for information pertaining to the Corridors and Study Area. MTE reviewed these records within the Study Area to identify potential contaminating activities, which are summarized in **Table 3**. From these records, MTE considered potentially contaminating activities associated with dry cleaners, automotive facilities, fuel service stations, etc. as well as potential groundwater migration in proximity to the Corridors, resulting in properties of potential environmental concern again as shown in **Table 4**.

A copy of the ERIS report is provided in **Appendix B**.