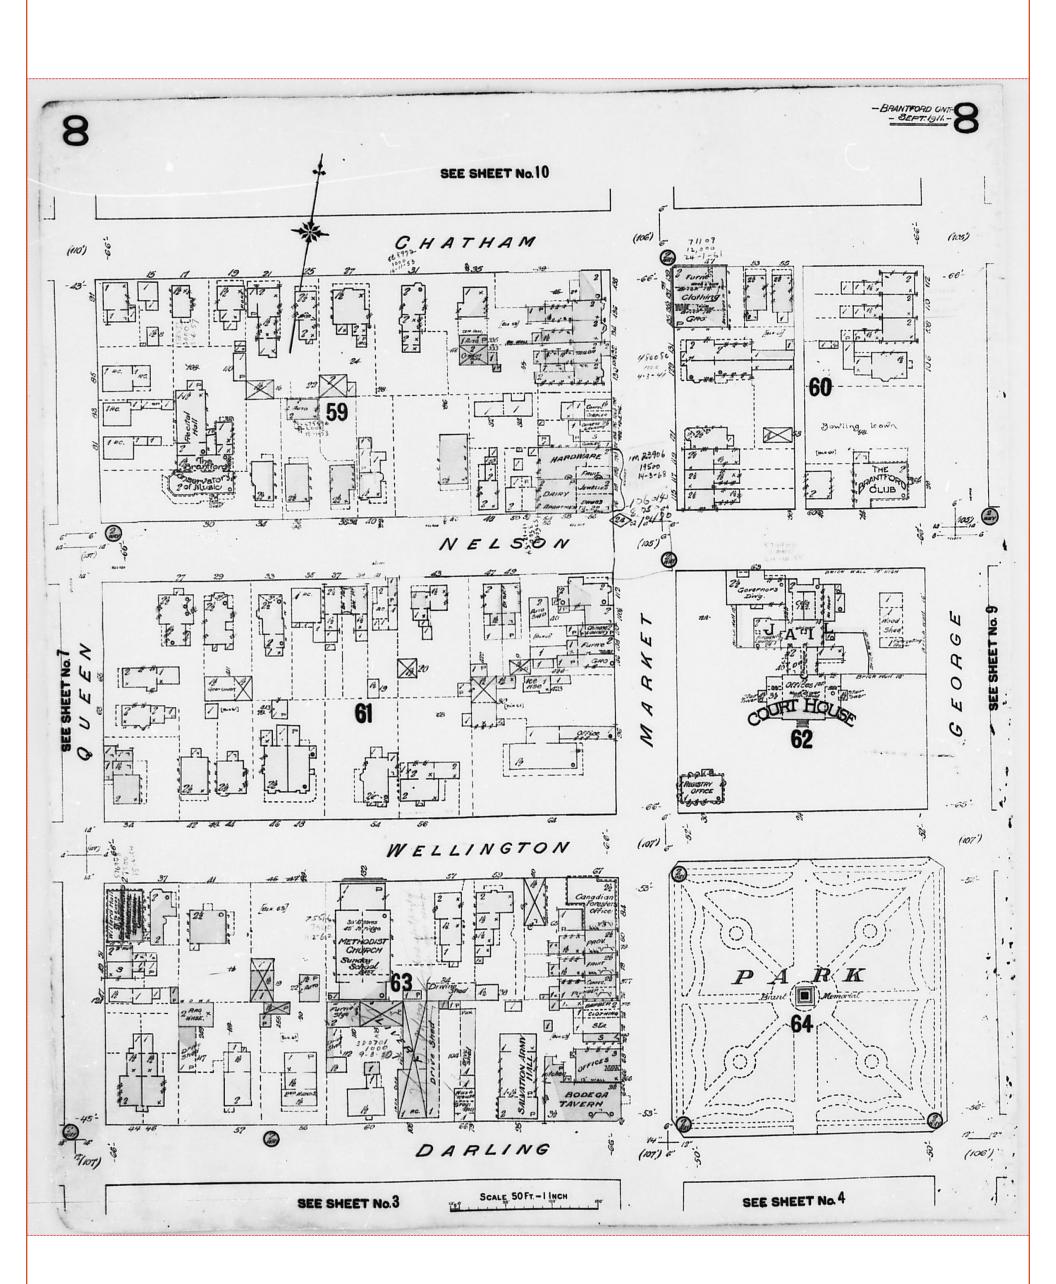

#### 2.4 Fire Insurance Plans and Inspection Reports

Fire Insurance Plans were developed between 1875 and 1923 and were revised in some areas until the 1970s. FIPs typically illustrate building construction, occupancy and potential fire hazards and may provide information regarding environmental concerns such as storage tanks, transformers, boilers and electrical rooms.

MTE contracted OPTA to determine the availability of FIPs for the Corridors and Study Area. A response from OPTA was received by MTE on May 5, 2020, indicating that records were available showing the Corridors and Study Area for the years 1915, 1950 and 1965.

MTE reviewed FIPs for the Corridors and within 100 m distance to identify potential contaminating activities, which are summarized in **Table 2**. From these records, MTE considered potentially contaminating activities associated with dry cleaners, automotive facilities, fuel service stations, etc. as well as potential groundwater migration in proximity to the Corridors, resulting in properties of potential environmental concern also presented in **Table 4**.