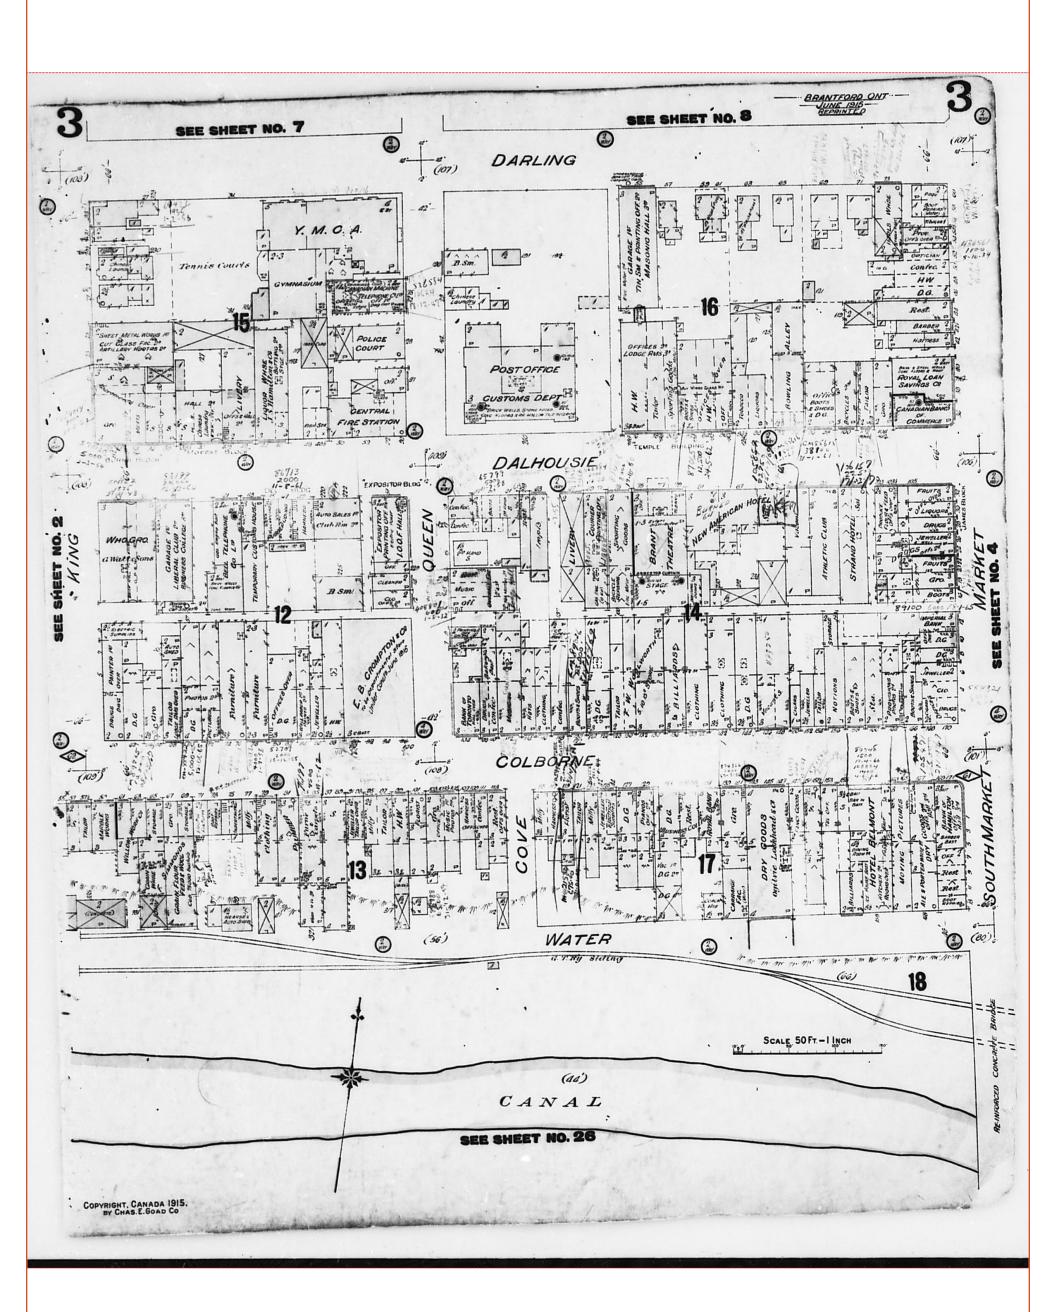

#### 2.4 Fire Insurance Plans and Inspection Reports

Fire Insurance Plans were developed between 1875 and 1923 and were revised in some areas until the 1970s. FIPs typically illustrate building construction, occupancy and potential fire hazards and may provide information regarding environmental concerns such as storage tanks, transformers, boilers and electrical rooms.

MTE contracted OPTA to determine the availability of FIPs for the Corridors and Study Area. A response from OPTA was received by MTE on May 5, 2020, indicating that records were available showing the Corridors and Study Area for the years 1915, 1950 and 1965.

MTE reviewed FIPs for the Corridors and within 100 m distance to identify potential contaminating activities, which are summarized in **Table 2**. From these records, MTE considered potentially contaminating activities associated with dry cleaners, automotive facilities, fuel service stations, etc. as well as potential groundwater migration in proximity to the Corridors, resulting in properties of potential environmental concern also presented in **Table 4**.