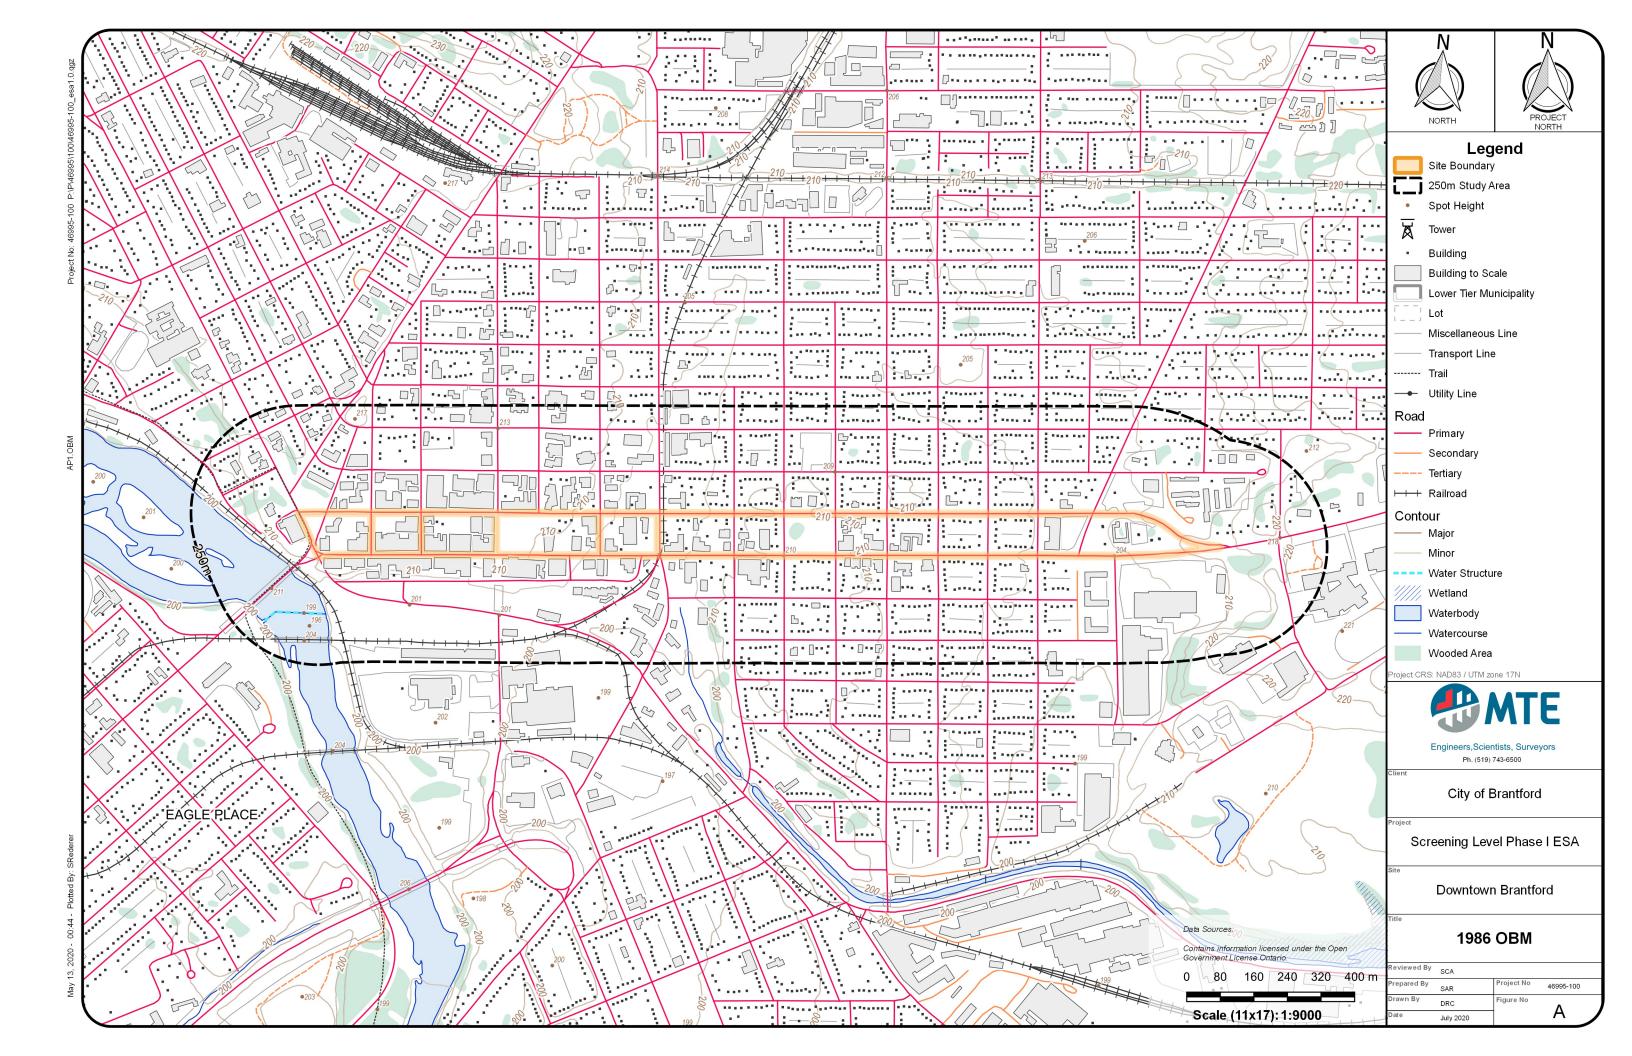

Ontario Base Maps (OBMs) from the MNRF were reviewed to reference the land uses in the study area. OBM No. 10 17 5550 47750 and OBM No. 10 17 5600 47750 were reviewed and reportedly are based on 1986 air photography (published in 2002 and 2003, respectively). The OBMs depicts the Corridors within a mixed residential, commercial and/or industrial area in south Brantford. A rail line is located in the central portion of the study area, along the east side of the inferred Clarence Street. The Corridors appear to gently slope easterly.

| Year(s)       | Aerial Photograph Description                                                                                                                                                                                                                                                                                                                                                                                                     |  |  |
|---------------|-----------------------------------------------------------------------------------------------------------------------------------------------------------------------------------------------------------------------------------------------------------------------------------------------------------------------------------------------------------------------------------------------------------------------------------|--|--|
| 1945          | <u>Corridors:</u> appear to be fully paved and in the current orientation as observed during the inspection in 2020.                                                                                                                                                                                                                                                                                                              |  |  |
|               | Surrounding Lands: In general, the Study Area appears to be predominately developed. The eastern portion of the Study Area appears to be developed for residential use, based on the size and orientation of dwellings along the Corridor. The western portion of the Study Area appears to be developed for commercial and/or industrial use. Further north, however, appears to be predominately developed for residential use. |  |  |
| 1964          | <u>Corridors:</u> appears to be relatively unchanged from the 1945 aerial photograph. <u>Surrounding Lands:</u> The surrounding lands appear relatively unchanged from the 1945 aerial photograph. Increased development is observed south of Colborne Street East in the east portion of the Study Area.                                                                                                                         |  |  |
| 1972          | Corridors: appears to be relatively unchanged from the 1964 aerial photograph.  Surrounding Lands: The surrounding lands appear relatively unchanged from the 1964 aerial photograph. No observations were made in the west portion of the Study Area due to the limits of the aerial photograph.                                                                                                                                 |  |  |
| 1986<br>(OBM) | <u>Corridors:</u> appears relatively unchanged from the 1972 aerial photograph. A railroad intersects Dalhousie Street and Colborne Street East in the central portion of the Corridor, east-adjacent to Clarence Street. <u>Surrounding Lands:</u> The surrounding land use appears relatively unchanged from the 1972 aerial photograph.                                                                                        |  |  |
| 2000          | Corridors: appears to be relatively unchanged from the 1986 OBM.  Surrounding Lands: The surrounding lands appear relatively unchanged from the 1986 OBM.                                                                                                                                                                                                                                                                         |  |  |