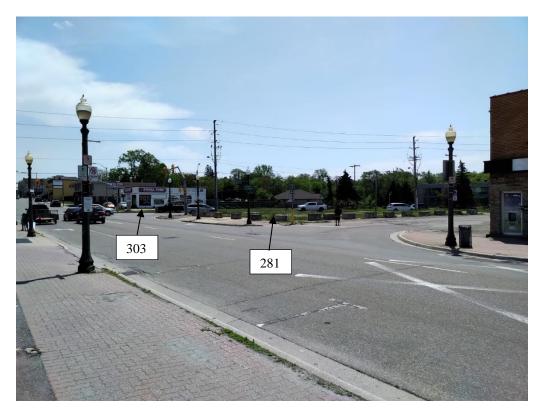

| Address                                                             | Potential Environmental Concern                                                                                                                                                                                                                                                                                                    |  |  |
|---------------------------------------------------------------------|------------------------------------------------------------------------------------------------------------------------------------------------------------------------------------------------------------------------------------------------------------------------------------------------------------------------------------|--|--|
| 225 Colborne Street East (south-adjacent to the Corridors)          | A pad mounted transformer was observed in the south-central portion of the property, north-adjacent to Water Street. No tag was located on the transformer.                                                                                                                                                                        |  |  |
| 234 Colborne Street<br>East<br>(north-adjacent to the<br>Corridors) | A pad-mounted transformer was observed in the north portion of the property, approximately 35 m north of Colborne Street East. No tag was located on the transformer.                                                                                                                                                              |  |  |
| 274 Colborne Street<br>East<br>(north-adjacent to the<br>Corridors) | Eight monitoring wells were observed throughout the parking lot. Additionally, evidence of boreholes was also observed at several locations along the east property boundary. It is suspected that the boreholes were advanced and the monitoring wells were installed to assess the soil and groundwater quality at the property. |  |  |
| 303 Colborne Street<br>East<br>(south-adjacent to the<br>Corridors) | Total Tire operates an automotive garage in the north portion of the property.                                                                                                                                                                                                                                                     |  |  |
| 348 Colborne Street<br>East (north-adjacent<br>to the Corridors)    | Brien's Auto Centre operates an automotive garage in the south portion of the property.                                                                                                                                                                                                                                            |  |  |
| 549 Colborne Street<br>East<br>(south-adjacent to the<br>Corridors) | A vacant property with five monitoring wells was observed south-adjacent to Colborne Street East. Additionally, bentonite was observed at several locations throughout the property. It is suspected that the boreholes were advanced and the monitoring wells were installed to assess soil and groundwater at the property.      |  |  |
| 585 Colborne Street<br>East<br>(south-adjacent to the<br>Corridors) | A vacant property with two monitoring wells was observed approximately 100 m south of Colborne Street East.                                                                                                                                                                                                                        |  |  |
| 37 King Street<br>(approximately 30 m<br>north of the Corridor)     | A potential former dry cleaner (King's Laundry) was observed approximately 30 m north of the Corridor.                                                                                                                                                                                                                             |  |  |
| 1 Market Street<br>(north-adjacent to the<br>Corridors)             | A potential fill and vent pipe was observed in the south-central portion of the property, north-adjacent to Colborne Street East. The pipe appeared to run along the interior of the garage, towards the central portion of the property.                                                                                          |  |  |