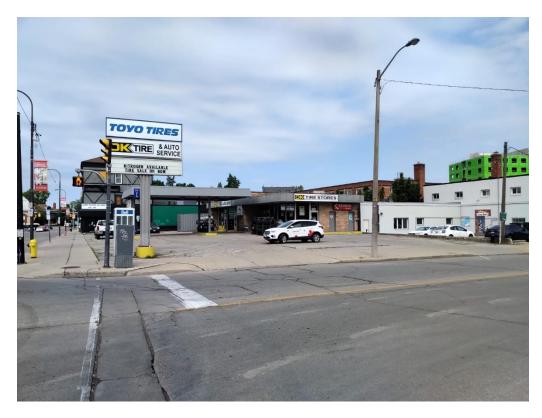

The following Potential Environmental Concerns (PCAs) were identified for the Corridors and properties within the Study Area:

| Address                                                     | Potential Environmental Concern                                                                                                                                                                                                          |  |
|-------------------------------------------------------------|------------------------------------------------------------------------------------------------------------------------------------------------------------------------------------------------------------------------------------------|--|
| N/A                                                         | A rail line intersects the Corridors along Dalhousie Street and Colborne Street East, east-adjacent to Clarence Street.                                                                                                                  |  |
| 27 Dalhousie Street<br>(south-adjacent to the<br>Corridors) | Two monitoring wells were observed within the parking lot at Kentucky Fried Chicken (KFC). It is suspected that the monitoring wells were installed to assess the soil and groundwater quality at the property.                          |  |
| 28 Dalhousie Street<br>(north-adjacent to the<br>Corridors) | OK Tire operates an automotive garage in the north portion of the property. A fuel canopy is located south of the garage. No evidence of a tank nest or associated pumps/vent pipes were observed at the time of the inspection in 2020. |  |
| 98 Dalhousie Street<br>(north-adjacent to the<br>Corridors) | A pad-mounted transformer was observed in the south portion of the parking lot. No tag was located on the transformer.                                                                                                                   |  |