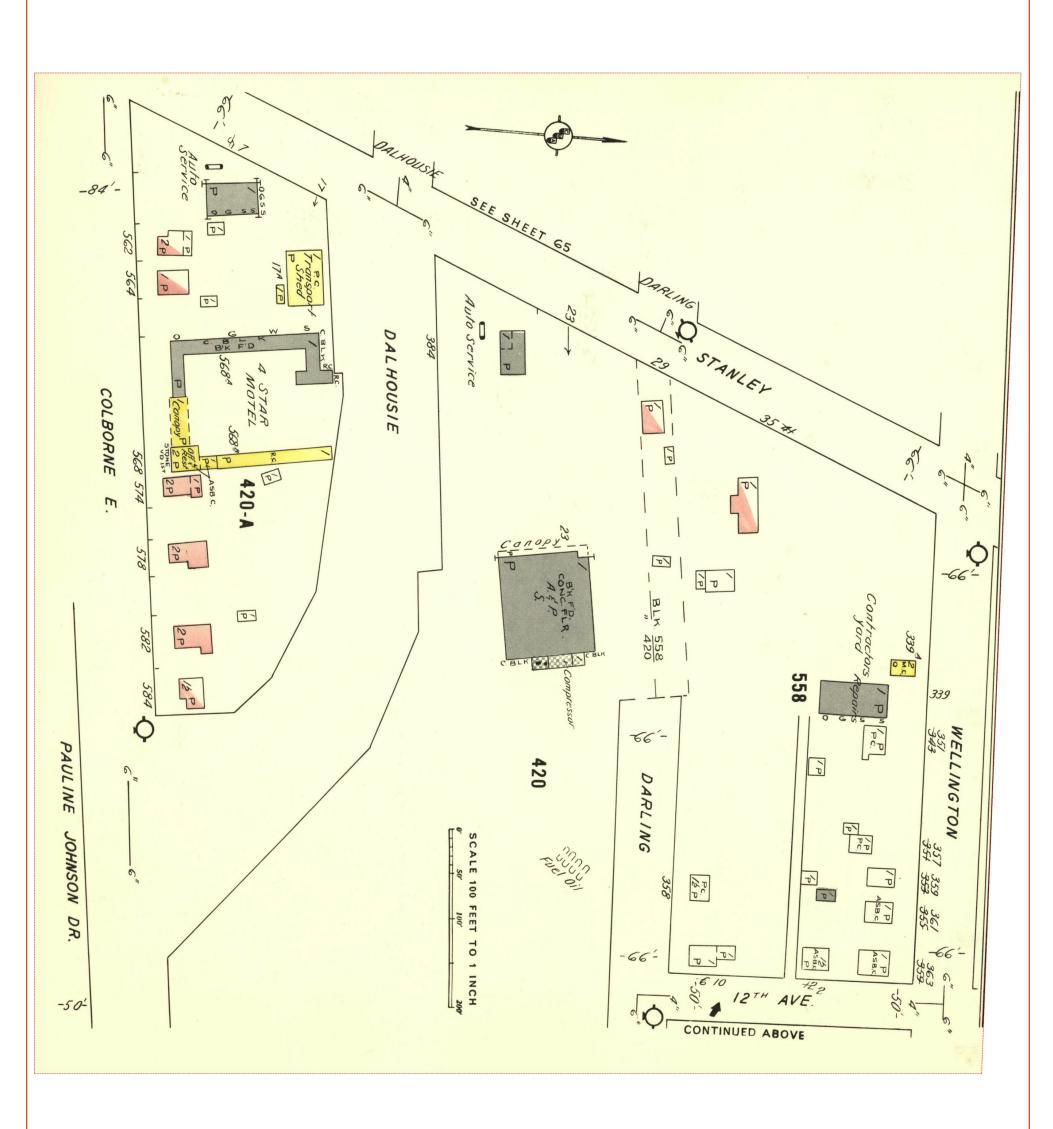

#### 2.4 Fire Insurance Plans and Inspection Reports

Fire Insurance Plans were developed between 1875 and 1923 and were revised in some areas until the 1970s. FIPs typically illustrate building construction, occupancy and potential fire hazards and may provide information regarding environmental concerns such as storage tanks, transformers, boilers and electrical rooms.

MTE contracted OPTA to determine the availability of FIPs for the Corridors and Study Area. A response from OPTA was received by MTE on May 5, 2020, indicating that records were available showing the Corridors and Study Area for the years 1915, 1950 and 1965.

MTE reviewed FIPs for the Corridors and within 100 m distance to identify potential contaminating activities, which are summarized in **Table 2**. From these records, MTE considered potentially contaminating activities associated with dry cleaners, automotive facilities, fuel service stations, etc. as well as potential groundwater migration in proximity to the Corridors, resulting in properties of potential environmental concern also presented in **Table 4**.