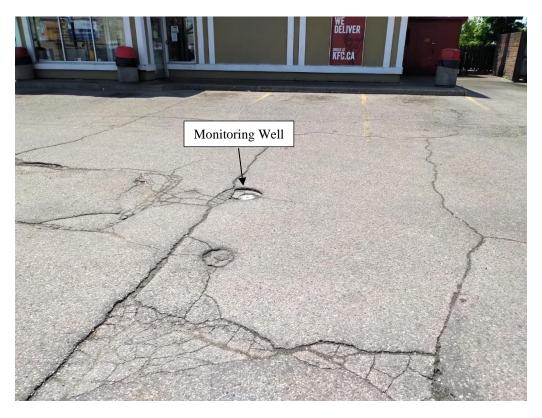

The following Potential Environmental Concerns (PCAs) were identified for the Corridors and properties within the Study Area:

| Address                                                     | Potential Environmental Concern                                                                                                                                                                                                          |  |
|-------------------------------------------------------------|------------------------------------------------------------------------------------------------------------------------------------------------------------------------------------------------------------------------------------------|--|
| N/A                                                         | A rail line intersects the Corridors along Dalhousie Street and Colborne Street East, east-adjacent to Clarence Street.                                                                                                                  |  |
| 27 Dalhousie Street<br>(south-adjacent to the<br>Corridors) | Two monitoring wells were observed within the parking lot at Kentucky Fried Chicken (KFC). It is suspected that the monitoring wells were installed to assess the soil and groundwater quality at the property.                          |  |
| 28 Dalhousie Street<br>(north-adjacent to the<br>Corridors) | OK Tire operates an automotive garage in the north portion of the property. A fuel canopy is located south of the garage. No evidence of a tank nest or associated pumps/vent pipes were observed at the time of the inspection in 2020. |  |
| 98 Dalhousie Street<br>(north-adjacent to the<br>Corridors) | A pad-mounted transformer was observed in the south portion of the parking lot. No tag was located on the transformer.                                                                                                                   |  |