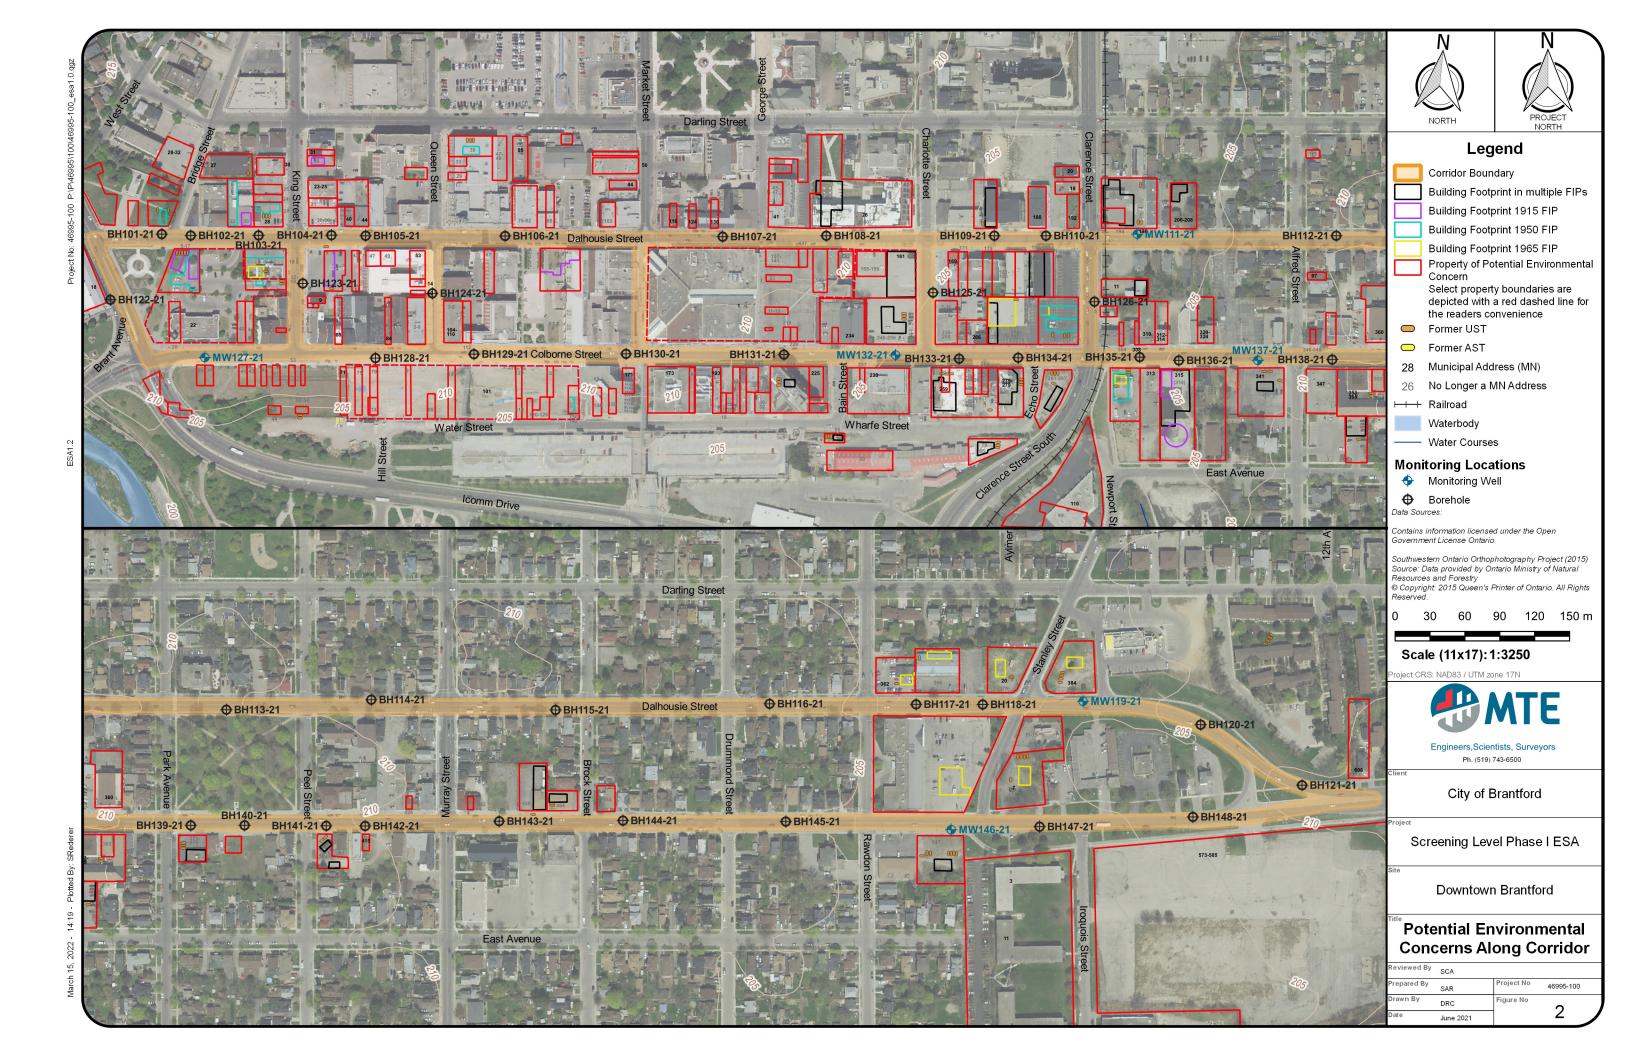

The following Potential Environmental Concerns (PCAs) were identified for the Corridors and properties within the Study Area:

| Address                                                     | Potential Environmental Concern                                                                                                                                                                                                          |  |
|-------------------------------------------------------------|------------------------------------------------------------------------------------------------------------------------------------------------------------------------------------------------------------------------------------------|--|
| N/A                                                         | A rail line intersects the Corridors along Dalhousie Street and Colborne Street East, east-adjacent to Clarence Street.                                                                                                                  |  |
| 27 Dalhousie Street<br>(south-adjacent to the<br>Corridors) | Two monitoring wells were observed within the parking lot at Kentucky Fried Chicken (KFC). It is suspected that the monitoring wells were installed to assess the soil and groundwater quality at the property.                          |  |
| 28 Dalhousie Street<br>(north-adjacent to the<br>Corridors) | OK Tire operates an automotive garage in the north portion of the property. A fuel canopy is located south of the garage. No evidence of a tank nest or associated pumps/vent pipes were observed at the time of the inspection in 2020. |  |
| 98 Dalhousie Street<br>(north-adjacent to the<br>Corridors) | A pad-mounted transformer was observed in the south portion of the parking lot. No tag was located on the transformer.                                                                                                                   |  |

| Address                                                             | Potential Environmental Concern                                                                                                                                                                                                                                                                              |
|---------------------------------------------------------------------|--------------------------------------------------------------------------------------------------------------------------------------------------------------------------------------------------------------------------------------------------------------------------------------------------------------|
| 26 Charlotte Street<br>(north-adjacent to the<br>Corridors)         | Two pad-mounted transformers were observed in the southwest and northeast portions of the property. Additionally, a potential hydraulic lift was observed west of the pad-mounted transformer in the northeast portion of the property. No tags were located on the transformers.                            |
| 188 Dalhousie Street<br>(north-adjacent to the<br>Corridors)        | A vacant building painted "Auto Parts" was located in the south portion of the property.                                                                                                                                                                                                                     |
| 362 Dalhousie Street<br>(north-adjacent to the<br>Corridors)        | Dave's Auto operates an automotive garage in the north portion of the property. One AST was observed along the east property boundary, adjacent to the garage.                                                                                                                                               |
| 384 Dalhousie Street<br>(north-adjacent to the<br>Corridors)        | A vacant property with two monitoring wells was observed. It is suspected that the monitoring wells were installed to assess the soil and groundwater quality at the property.                                                                                                                               |
| 7 Stanley Street<br>(north-adjacent to the<br>Corridors)            | A vacant property was observed with no evidence of environmental drilling.                                                                                                                                                                                                                                   |
| 20 Stanley Street<br>(north-adjacent to the<br>Corridors)           | A vacant property was observed with no evidence of environmental drilling. A small stockpile of fill material was observed in the north-central portion of the Site.                                                                                                                                         |
| 20 Clarence Street East Approximately 40 m north of the Corridors.  | One monitoring well was observed in the central portion of the property.  Evidence of additional boreholes were also observed throughout the parking lot. It is suspected that the boreholes were advanced and the monitoring well was installed to assess the soil and groundwater quality at the property. |
| 196 Dalhousie Street<br>(north-adjacent to the<br>Corridors         | Husky operates a fuel service station in the central portion of the property.  Evidence of a tank nest was observed southeast of the pump island.                                                                                                                                                            |
| 11 Clarence Street East (east-adjacent to the Corridors)            | Bakers Auto Electric operated an automotive garage in the east portion of the property.                                                                                                                                                                                                                      |
| 22 Colborne Street East (approximately 45 m north of the Corrdiors) | Two pad-mounted transformers were observed in the east portion of the property, west-adjacent to King Street. No tags were located on the transformers.                                                                                                                                                      |
| 99 Colborne Street<br>East                                          | Two pad-mounted transformers were observed in the north portion of the property, south-adjacent to Colborne Street East. No tags were located on the transformers.                                                                                                                                           |
| (approximately 30 m south of the Corridors)                         | Further south, a generator was observed north-adjacent to Water Street. A suspected fuel storage tank is located underneath the generator within a concealed unit.                                                                                                                                           |
| 156 Colborne Street East (north-adjacent to the Corridors)          | A pad-mounted transformer was observed in the south portion of the property, north-adjacent to Colborne Street East. No tag was located on the transformer                                                                                                                                                   |

| Address                                                             | Potential Environmental Concern                                                                                                                                                                                                                                                                                                    |  |  |
|---------------------------------------------------------------------|------------------------------------------------------------------------------------------------------------------------------------------------------------------------------------------------------------------------------------------------------------------------------------------------------------------------------------|--|--|
| 225 Colborne Street East (south-adjacent to the Corridors)          | A pad mounted transformer was observed in the south-central portion of the property, north-adjacent to Water Street. No tag was located on the transformer.                                                                                                                                                                        |  |  |
| 234 Colborne Street<br>East<br>(north-adjacent to the<br>Corridors) | A pad-mounted transformer was observed in the north portion of the property, approximately 35 m north of Colborne Street East. No tag was located on the transformer.                                                                                                                                                              |  |  |
| 274 Colborne Street<br>East<br>(north-adjacent to the<br>Corridors) | Eight monitoring wells were observed throughout the parking lot. Additionally, evidence of boreholes was also observed at several locations along the east property boundary. It is suspected that the boreholes were advanced and the monitoring wells were installed to assess the soil and groundwater quality at the property. |  |  |
| 303 Colborne Street<br>East<br>(south-adjacent to the<br>Corridors) | Total Tire operates an automotive garage in the north portion of the property.                                                                                                                                                                                                                                                     |  |  |
| 348 Colborne Street<br>East (north-adjacent<br>to the Corridors)    | Brien's Auto Centre operates an automotive garage in the south portion of the property.                                                                                                                                                                                                                                            |  |  |
| 549 Colborne Street<br>East<br>(south-adjacent to the<br>Corridors) | A vacant property with five monitoring wells was observed south-adjacent to Colborne Street East. Additionally, bentonite was observed at several locations throughout the property. It is suspected that the boreholes were advanced and the monitoring wells were installed to assess soil and groundwater at the property.      |  |  |
| 585 Colborne Street<br>East<br>(south-adjacent to the<br>Corridors) | A vacant property with two monitoring wells was observed approximately 100 m south of Colborne Street East.                                                                                                                                                                                                                        |  |  |
| 37 King Street<br>(approximately 30 m<br>north of the Corridor)     | A potential former dry cleaner (King's Laundry) was observed approximately 30 m north of the Corridor.                                                                                                                                                                                                                             |  |  |
| 1 Market Street<br>(north-adjacent to the<br>Corridors)             | A potential fill and vent pipe was observed in the south-central portion of the property, north-adjacent to Colborne Street East. The pipe appeared to run along the interior of the garage, towards the central portion of the property.                                                                                          |  |  |

The monitoring wells observed during the inspection of the Corridor on multiple properties, described above, were located on private property and would not be accessible without consent from the property owner(s).