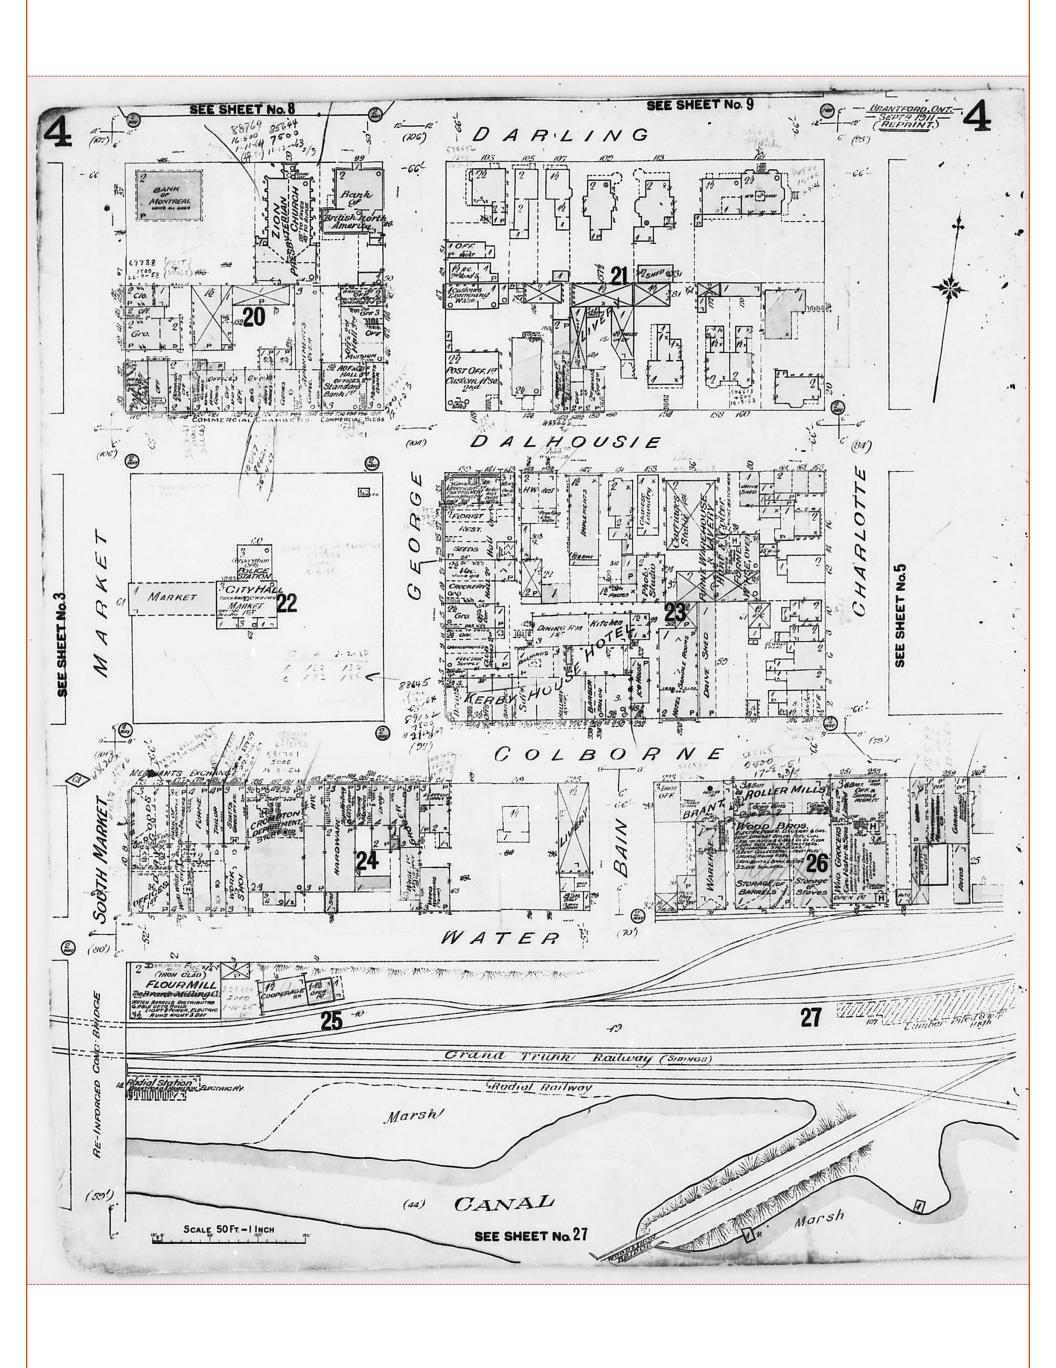

#### 2.4 Fire Insurance Plans and Inspection Reports

Fire Insurance Plans were developed between 1875 and 1923 and were revised in some areas until the 1970s. FIPs typically illustrate building construction, occupancy and potential fire hazards and may provide information regarding environmental concerns such as storage tanks, transformers, boilers and electrical rooms.

MTE contracted OPTA to determine the availability of FIPs for the Corridors and Study Area. A response from OPTA was received by MTE on May 5, 2020, indicating that records were available showing the Corridors and Study Area for the years 1915, 1950 and 1965.

MTE reviewed FIPs for the Corridors and within 100 m distance to identify potential contaminating activities, which are summarized in **Table 2**. From these records, MTE considered potentially contaminating activities associated with dry cleaners, automotive facilities, fuel service stations, etc. as well as potential groundwater migration in proximity to the Corridors, resulting in properties of potential environmental concern also presented in **Table 4**.