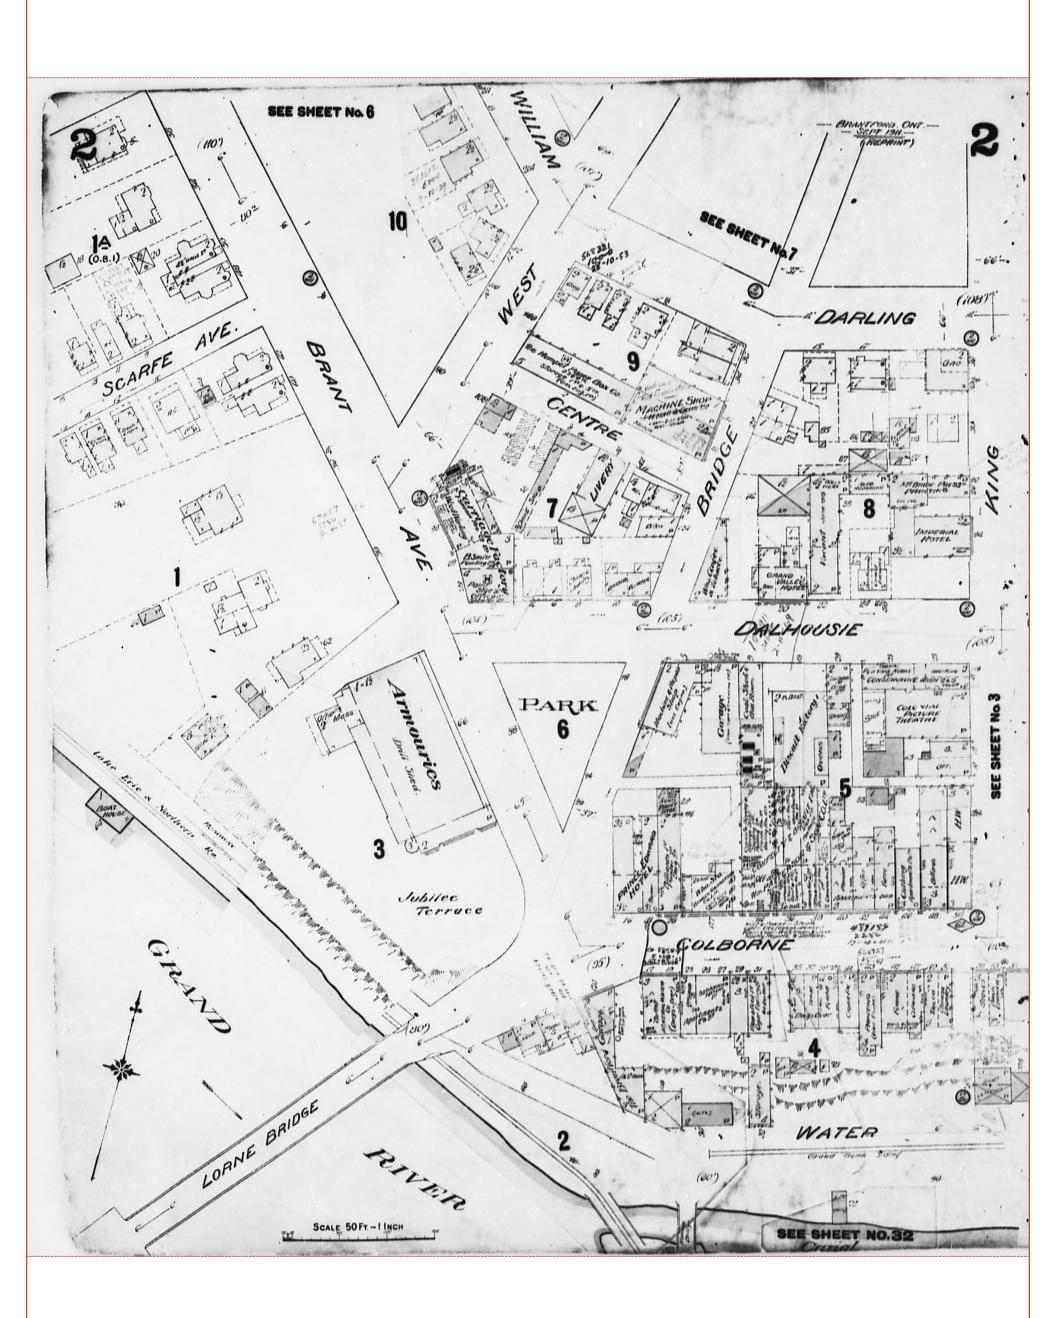

#### 2.4 Fire Insurance Plans and Inspection Reports

Fire Insurance Plans were developed between 1875 and 1923 and were revised in some areas until the 1970s. FIPs typically illustrate building construction, occupancy and potential fire hazards and may provide information regarding environmental concerns such as storage tanks, transformers, boilers and electrical rooms.

MTE contracted OPTA to determine the availability of FIPs for the Corridors and Study Area. A response from OPTA was received by MTE on May 5, 2020, indicating that records were available showing the Corridors and Study Area for the years 1915, 1950 and 1965.

MTE reviewed FIPs for the Corridors and within 100 m distance to identify potential contaminating activities, which are summarized in **Table 2**. From these records, MTE considered potentially contaminating activities associated with dry cleaners, automotive facilities, fuel service stations, etc. as well as potential groundwater migration in proximity to the Corridors, resulting in properties of potential environmental concern also presented in **Table 4**.