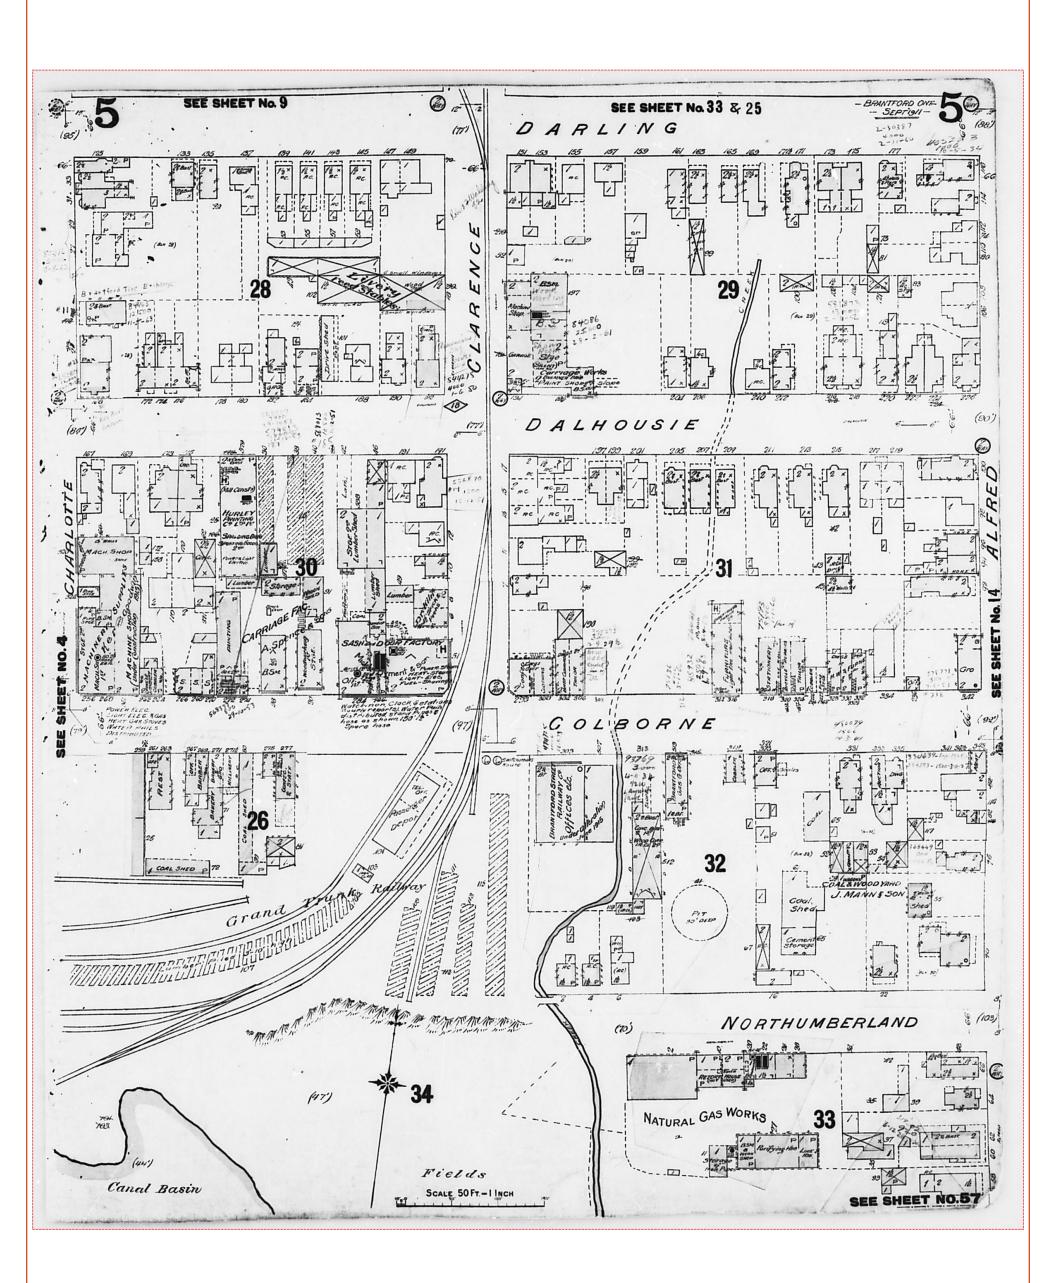

#### 2.4 Fire Insurance Plans and Inspection Reports

Fire Insurance Plans were developed between 1875 and 1923 and were revised in some areas until the 1970s. FIPs typically illustrate building construction, occupancy and potential fire hazards and may provide information regarding environmental concerns such as storage tanks, transformers, boilers and electrical rooms.

MTE contracted OPTA to determine the availability of FIPs for the Corridors and Study Area. A response from OPTA was received by MTE on May 5, 2020, indicating that records were available showing the Corridors and Study Area for the years 1915, 1950 and 1965.

MTE reviewed FIPs for the Corridors and within 100 m distance to identify potential contaminating activities, which are summarized in **Table 2**. From these records, MTE considered potentially contaminating activities associated with dry cleaners, automotive facilities, fuel service stations, etc. as well as potential groundwater migration in proximity to the Corridors, resulting in properties of potential environmental concern also presented in **Table 4**.