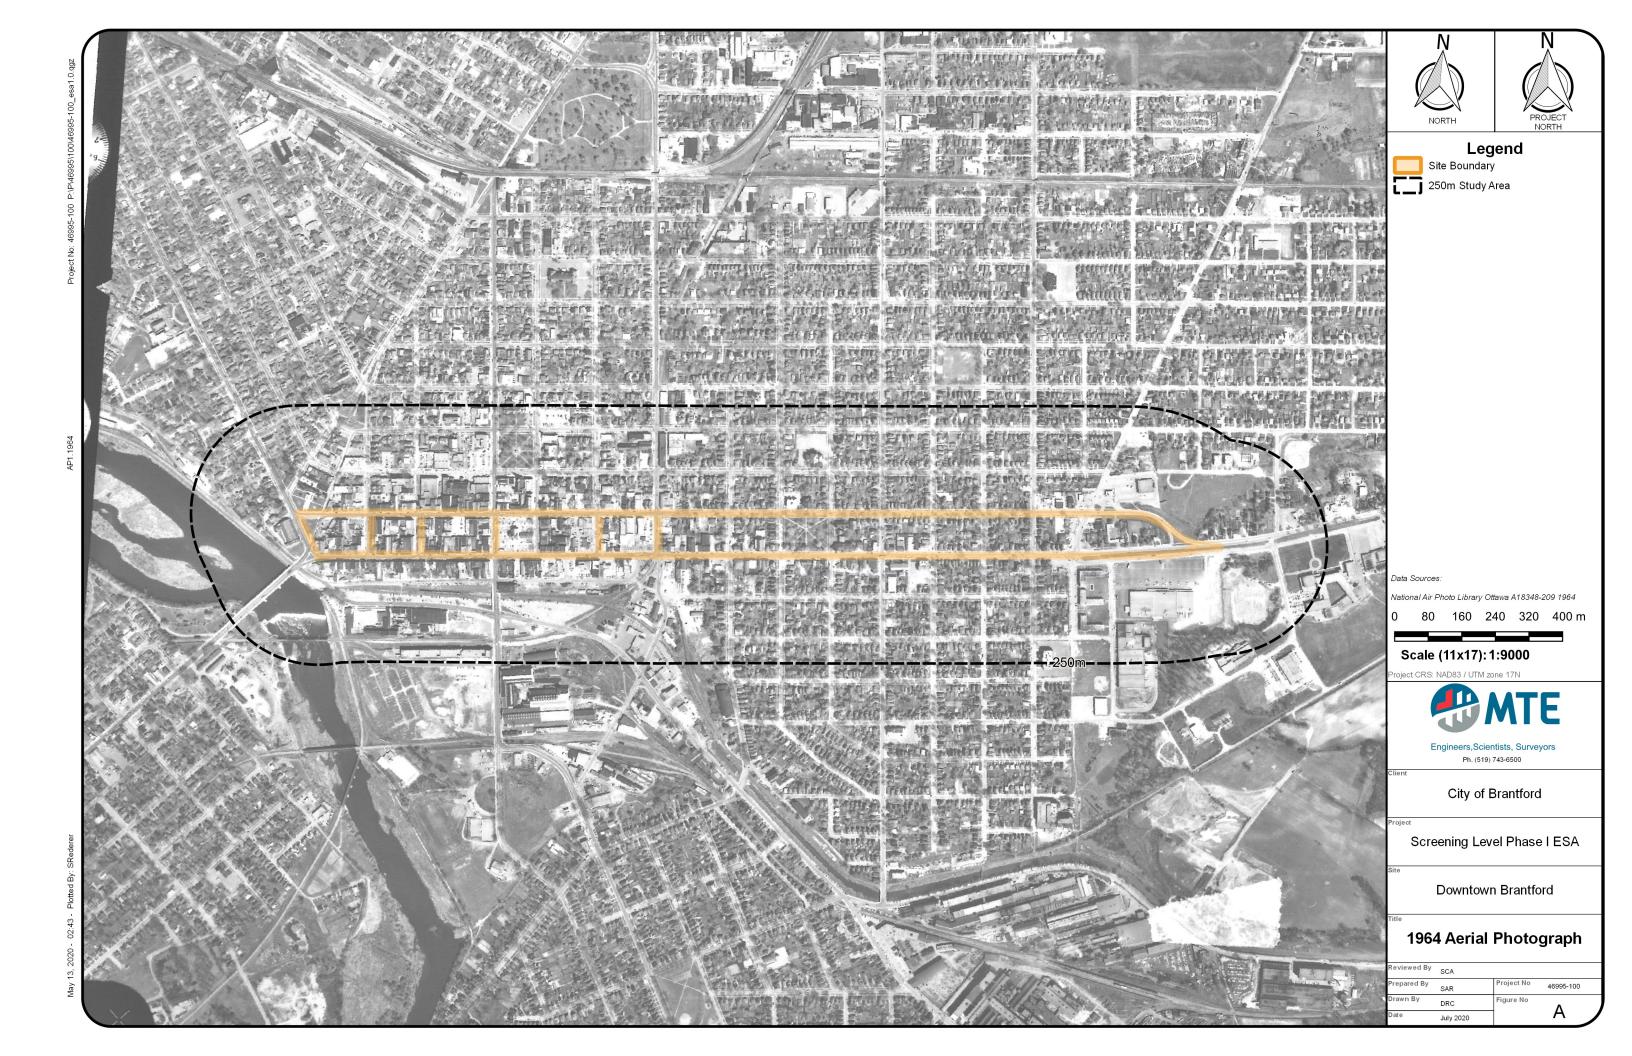

#### 2.2 Aerial Photographs

Aerial photographs from the National Air Photo Library and the Grand River Conservation Authority were reviewed for information pertaining to the Study Area. The earliest available aerial photograph was from 1945. Additional aerial photographs were reviewed for the period 1964 to 2015 in approximately ten year intervals (where available at a reasonable scale). Summaries of each photograph are described below and copies of selected aerial photographs are included in **Appendix A**. Due to the scale and clarity of several aerial photographs, specific observations are limited.

| Year(s)       | Aerial Photograph Description                                                                                                                                                                                                                                                                                                                                                                                                     |  |  |
|---------------|-----------------------------------------------------------------------------------------------------------------------------------------------------------------------------------------------------------------------------------------------------------------------------------------------------------------------------------------------------------------------------------------------------------------------------------|--|--|
| 1945          | <u>Corridors:</u> appear to be fully paved and in the current orientation as observed during the inspection in 2020.                                                                                                                                                                                                                                                                                                              |  |  |
|               | Surrounding Lands: In general, the Study Area appears to be predominately developed. The eastern portion of the Study Area appears to be developed for residential use, based on the size and orientation of dwellings along the Corridor. The western portion of the Study Area appears to be developed for commercial and/or industrial use. Further north, however, appears to be predominately developed for residential use. |  |  |
| 1964          | <u>Corridors:</u> appears to be relatively unchanged from the 1945 aerial photograph. <u>Surrounding Lands:</u> The surrounding lands appear relatively unchanged from the 1945 aerial photograph. Increased development is observed south of Colborne Street East in the east portion of the Study Area.                                                                                                                         |  |  |
| 1972          | Corridors: appears to be relatively unchanged from the 1964 aerial photograph.  Surrounding Lands: The surrounding lands appear relatively unchanged from the 1964 aerial photograph. No observations were made in the west portion of the Study Area due to the limits of the aerial photograph.                                                                                                                                 |  |  |
| 1986<br>(OBM) | <u>Corridors:</u> appears relatively unchanged from the 1972 aerial photograph. A railroad intersects Dalhousie Street and Colborne Street East in the central portion of the Corridor, east-adjacent to Clarence Street. <u>Surrounding Lands:</u> The surrounding land use appears relatively unchanged from the 1972 aerial photograph.                                                                                        |  |  |
| 2000          | Corridors: appears to be relatively unchanged from the 1986 OBM.  Surrounding Lands: The surrounding lands appear relatively unchanged from the 1986 OBM.                                                                                                                                                                                                                                                                         |  |  |

It would appear that the Corridors were present throughout the time-period described above and no significant road reconstruction took place along the roadways. Similarly, the Study Area was predominantly developed since 1945, with intensification observed in 1964.