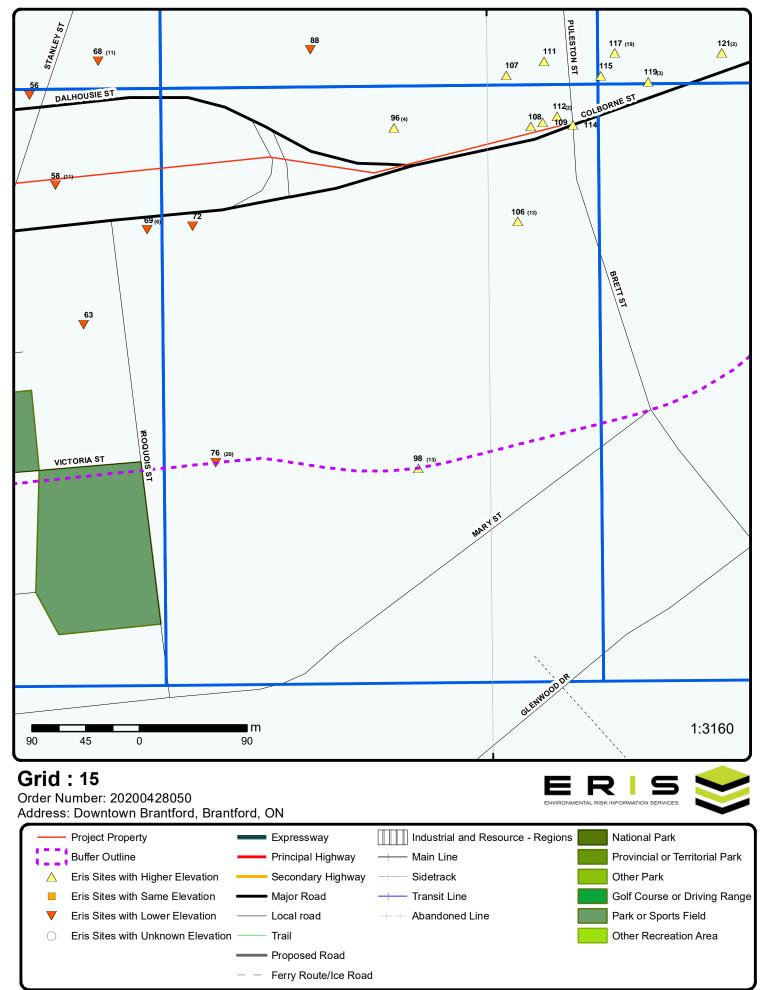

#### 2.5 Environmental Risk Information Services (ERIS) Report

MTE contacted ERIS, an environmental database and information service company, to request a search of government (federal and provincial) and private records for information pertaining to the Corridors and Study Area. MTE reviewed these records within the Study Area to identify potential contaminating activities, which are summarized in **Table 3**. From these records, MTE considered potentially contaminating activities associated with dry cleaners, automotive facilities, fuel service stations, etc. as well as potential groundwater migration in proximity to the Corridors, resulting in properties of potential environmental concern again as shown in **Table 4**.

A copy of the ERIS report is provided in **Appendix B**.