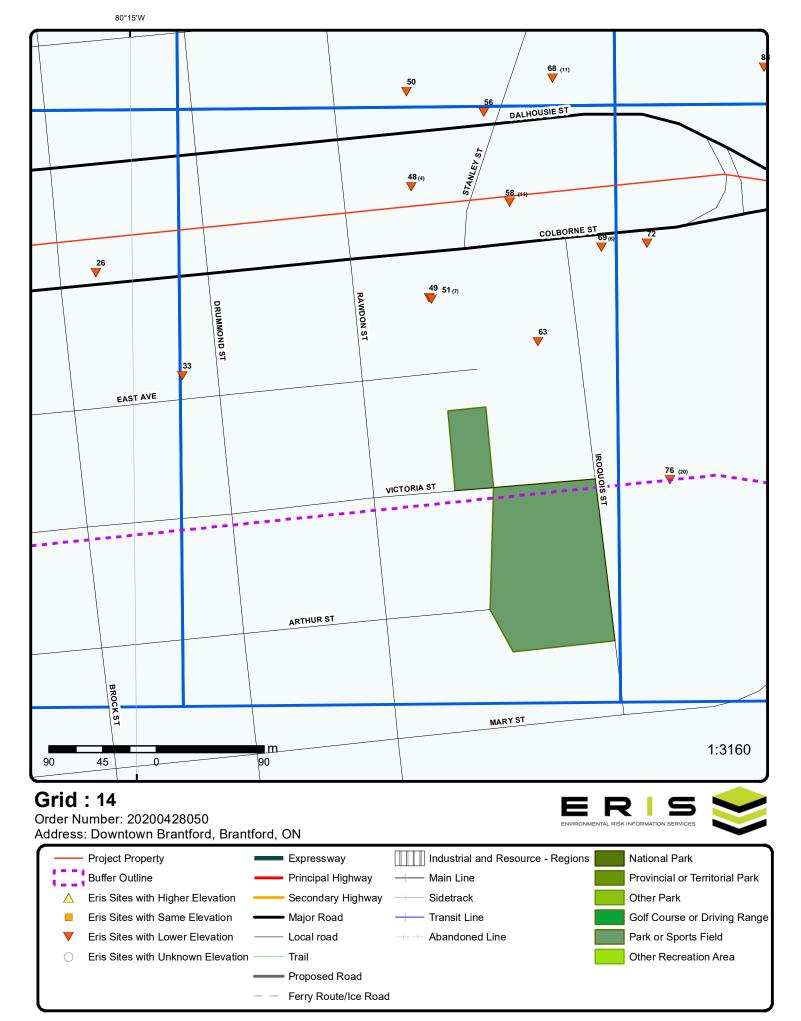

#### 2.5 Environmental Risk Information Services (ERIS) Report

MTE contacted ERIS, an environmental database and information service company, to request a search of government (federal and provincial) and private records for information pertaining to the Corridors and Study Area. MTE reviewed these records within the Study Area to identify potential contaminating activities, which are summarized in **Table 3**. From these records, MTE considered potentially contaminating activities associated with dry cleaners, automotive facilities, fuel service stations, etc. as well as potential groundwater migration in proximity to the Corridors, resulting in properties of potential environmental concern again as shown in **Table 4**.

A copy of the ERIS report is provided in **Appendix B**.