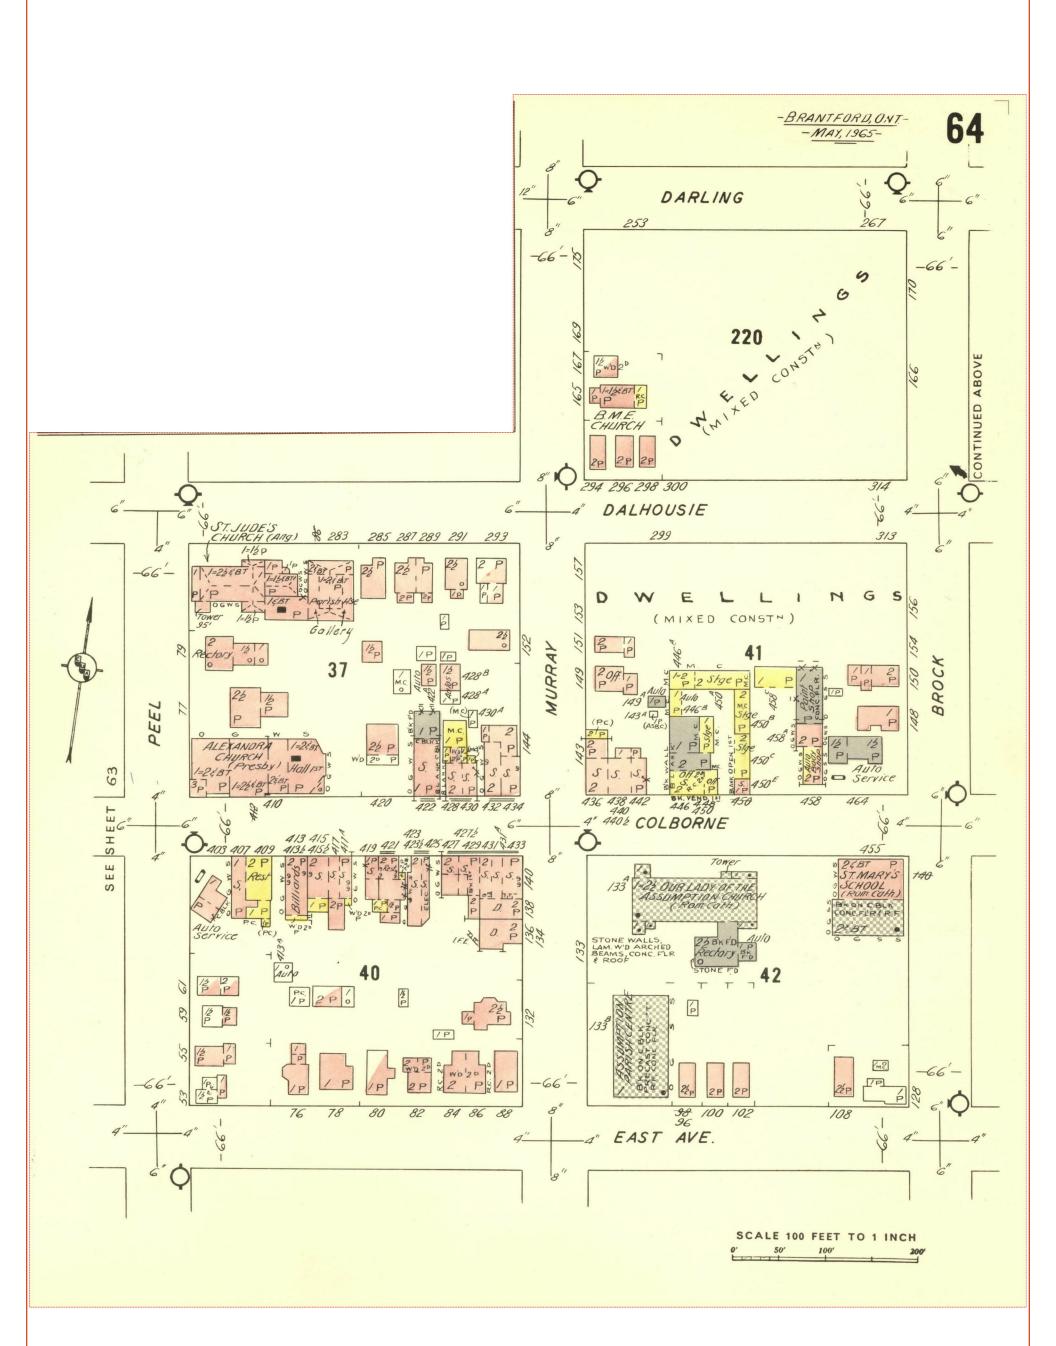

#### 2.4 Fire Insurance Plans and Inspection Reports

Fire Insurance Plans were developed between 1875 and 1923 and were revised in some areas until the 1970s. FIPs typically illustrate building construction, occupancy and potential fire hazards and may provide information regarding environmental concerns such as storage tanks, transformers, boilers and electrical rooms.

MTE contracted OPTA to determine the availability of FIPs for the Corridors and Study Area. A response from OPTA was received by MTE on May 5, 2020, indicating that records were available showing the Corridors and Study Area for the years 1915, 1950 and 1965.

MTE reviewed FIPs for the Corridors and within 100 m distance to identify potential contaminating activities, which are summarized in **Table 2**. From these records, MTE considered potentially contaminating activities associated with dry cleaners, automotive facilities, fuel service stations, etc. as well as potential groundwater migration in proximity to the Corridors, resulting in properties of potential environmental concern also presented in **Table 4**.