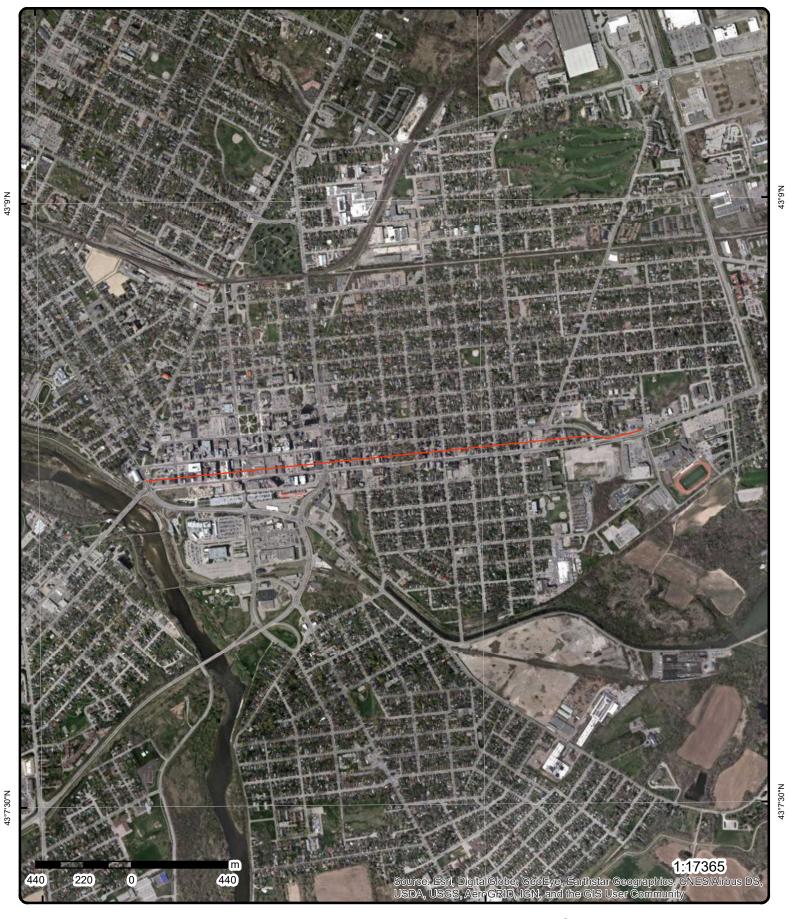

The Corridors extend approximately 2.1 kilometers (km), beginning at Brant Avenue, continuing easterly along Dalhousie Street and Colborne Street East to the junction between the two streets.

The purpose of the Screening Level Phase I ESA was to identify potential environmental concerns along, or near, the Corridors that may affect soil or groundwater quality, in order to determine potential locations for an environmental investigation in conjunction with the planned geotechnical boreholes. The assignment was completed by MTE according to Reference Number 46995-100 and the report has been issued to the City as part of their overall EA Study.

The Corridors extend approximately 2.1 kilometers (km), beginning at Brant Avenue, continuing easterly along Dalhousie Street and Colborne Street East to the junction between the two streets. Refer to **Figure 1** for the layout and extent of the Corridors.