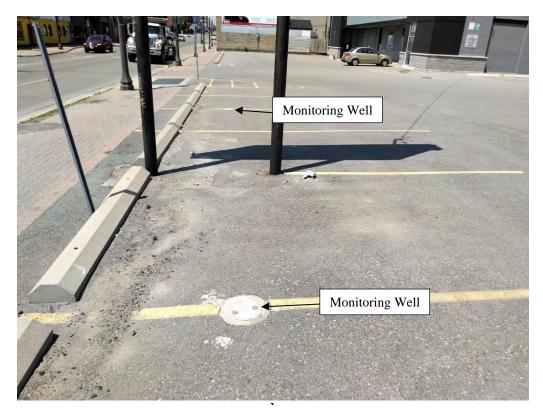

| Address                                                             | Potential Environmental Concern                                                                                                                                                                                                                                                                              |
|---------------------------------------------------------------------|--------------------------------------------------------------------------------------------------------------------------------------------------------------------------------------------------------------------------------------------------------------------------------------------------------------|
| 26 Charlotte Street<br>(north-adjacent to the<br>Corridors)         | Two pad-mounted transformers were observed in the southwest and northeast portions of the property. Additionally, a potential hydraulic lift was observed west of the pad-mounted transformer in the northeast portion of the property. No tags were located on the transformers.                            |
| 188 Dalhousie Street<br>(north-adjacent to the<br>Corridors)        | A vacant building painted "Auto Parts" was located in the south portion of the property.                                                                                                                                                                                                                     |
| 362 Dalhousie Street<br>(north-adjacent to the<br>Corridors)        | Dave's Auto operates an automotive garage in the north portion of the property. One AST was observed along the east property boundary, adjacent to the garage.                                                                                                                                               |
| 384 Dalhousie Street<br>(north-adjacent to the<br>Corridors)        | A vacant property with two monitoring wells was observed. It is suspected that the monitoring wells were installed to assess the soil and groundwater quality at the property.                                                                                                                               |
| 7 Stanley Street<br>(north-adjacent to the<br>Corridors)            | A vacant property was observed with no evidence of environmental drilling.                                                                                                                                                                                                                                   |
| 20 Stanley Street<br>(north-adjacent to the<br>Corridors)           | A vacant property was observed with no evidence of environmental drilling. A small stockpile of fill material was observed in the north-central portion of the Site.                                                                                                                                         |
| 20 Clarence Street East Approximately 40 m north of the Corridors.  | One monitoring well was observed in the central portion of the property.  Evidence of additional boreholes were also observed throughout the parking lot. It is suspected that the boreholes were advanced and the monitoring well was installed to assess the soil and groundwater quality at the property. |
| 196 Dalhousie Street<br>(north-adjacent to the<br>Corridors         | Husky operates a fuel service station in the central portion of the property.  Evidence of a tank nest was observed southeast of the pump island.                                                                                                                                                            |
| 11 Clarence Street East (east-adjacent to the Corridors)            | Bakers Auto Electric operated an automotive garage in the east portion of the property.                                                                                                                                                                                                                      |
| 22 Colborne Street East (approximately 45 m north of the Corrdiors) | Two pad-mounted transformers were observed in the east portion of the property, west-adjacent to King Street. No tags were located on the transformers.                                                                                                                                                      |
| 99 Colborne Street<br>East                                          | Two pad-mounted transformers were observed in the north portion of the property, south-adjacent to Colborne Street East. No tags were located on the transformers.                                                                                                                                           |
| (approximately 30 m south of the Corridors)                         | Further south, a generator was observed north-adjacent to Water Street. A suspected fuel storage tank is located underneath the generator within a concealed unit.                                                                                                                                           |
| 156 Colborne Street East (north-adjacent to the Corridors)          | A pad-mounted transformer was observed in the south portion of the property, north-adjacent to Colborne Street East. No tag was located on the transformer                                                                                                                                                   |