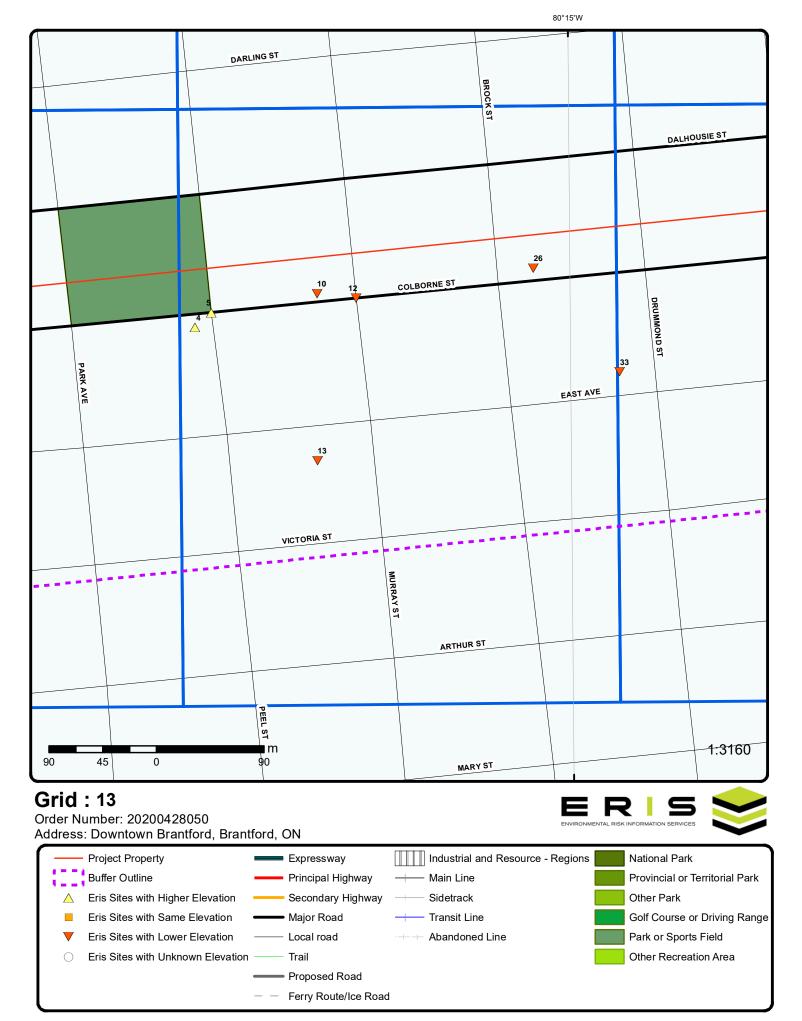

#### 2.5 Environmental Risk Information Services (ERIS) Report

MTE contacted ERIS, an environmental database and information service company, to request a search of government (federal and provincial) and private records for information pertaining to the Corridors and Study Area. MTE reviewed these records within the Study Area to identify potential contaminating activities, which are summarized in **Table 3**. From these records, MTE considered potentially contaminating activities associated with dry cleaners, automotive facilities, fuel service stations, etc. as well as potential groundwater migration in proximity to the Corridors, resulting in properties of potential environmental concern again as shown in **Table 4**.

A copy of the ERIS report is provided in **Appendix B**.