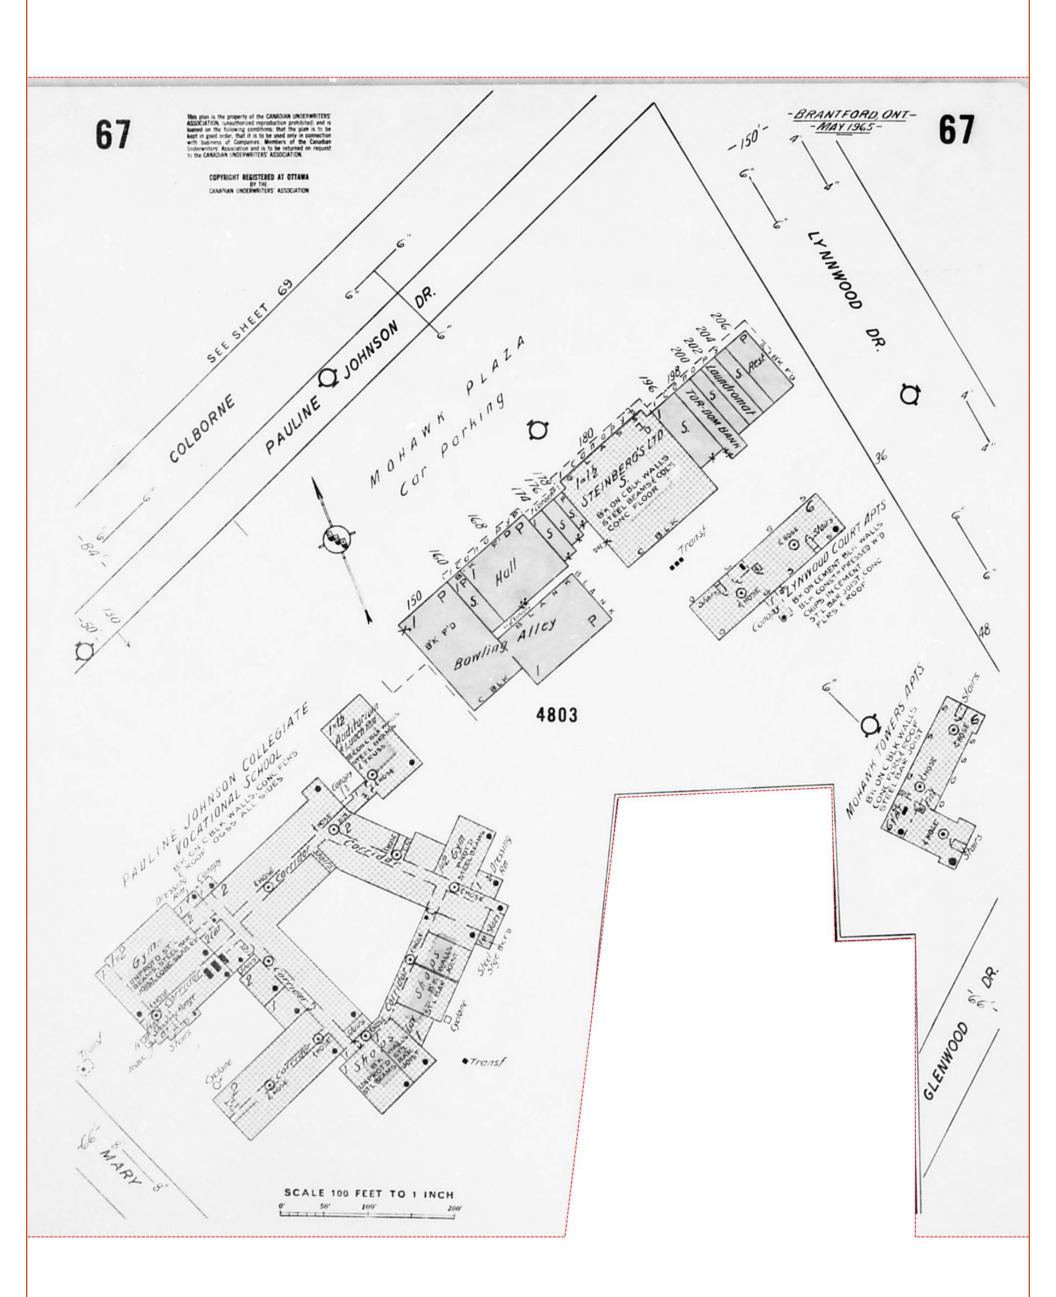

#### 2.4 Fire Insurance Plans and Inspection Reports

Fire Insurance Plans were developed between 1875 and 1923 and were revised in some areas until the 1970s. FIPs typically illustrate building construction, occupancy and potential fire hazards and may provide information regarding environmental concerns such as storage tanks, transformers, boilers and electrical rooms.

MTE contracted OPTA to determine the availability of FIPs for the Corridors and Study Area. A response from OPTA was received by MTE on May 5, 2020, indicating that records were available showing the Corridors and Study Area for the years 1915, 1950 and 1965.

MTE reviewed FIPs for the Corridors and within 100 m distance to identify potential contaminating activities, which are summarized in **Table 2**. From these records, MTE considered potentially contaminating activities associated with dry cleaners, automotive facilities, fuel service stations, etc. as well as potential groundwater migration in proximity to the Corridors, resulting in properties of potential environmental concern also presented in **Table 4**.