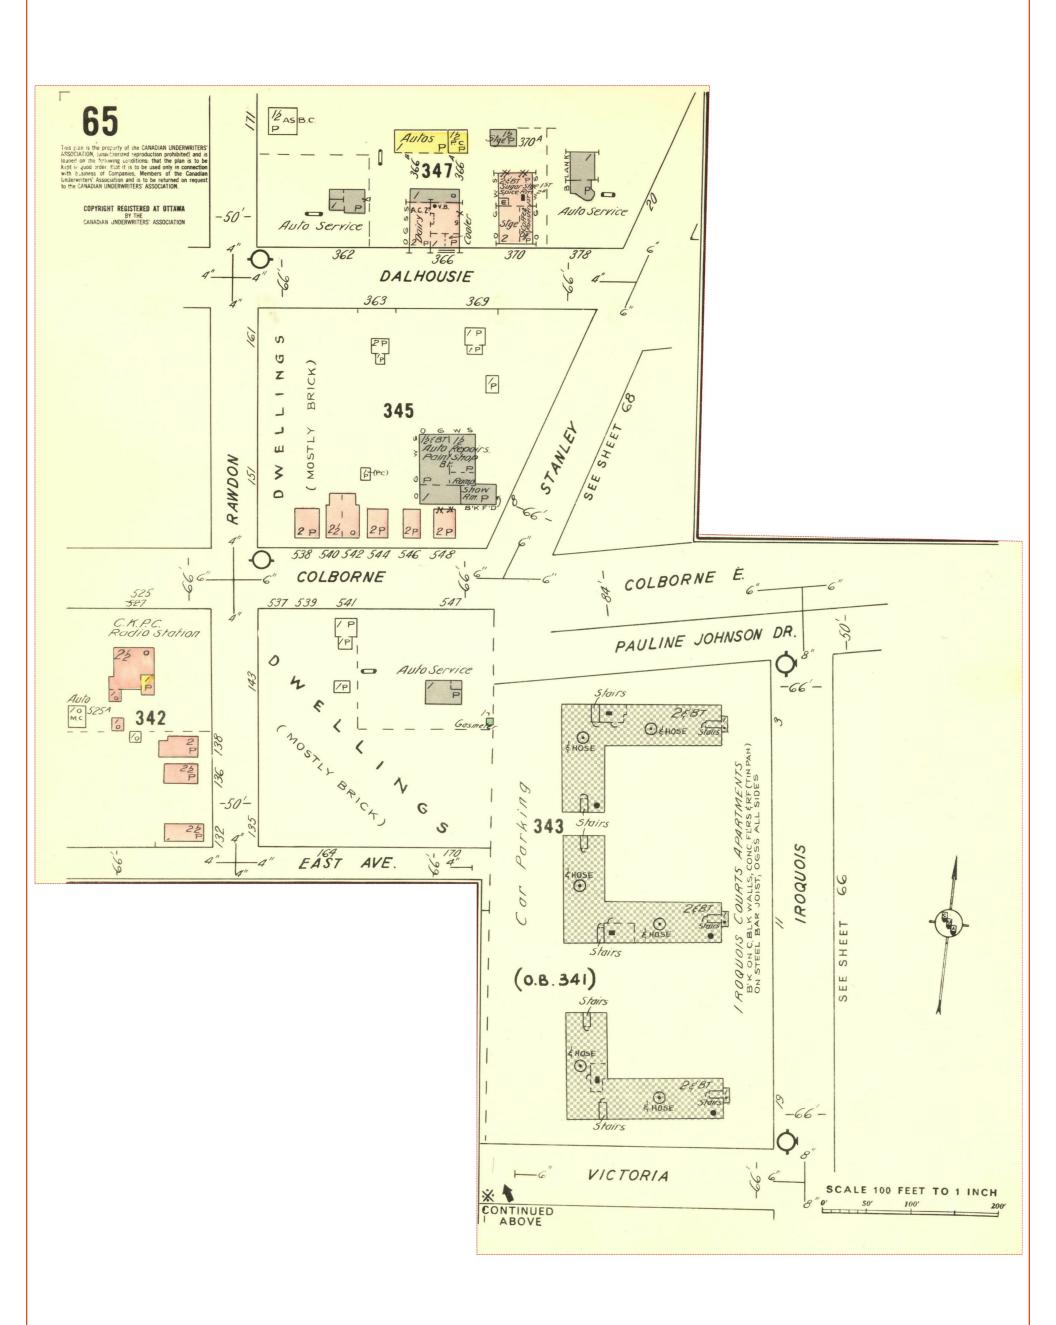

#### 2.4 Fire Insurance Plans and Inspection Reports

Fire Insurance Plans were developed between 1875 and 1923 and were revised in some areas until the 1970s. FIPs typically illustrate building construction, occupancy and potential fire hazards and may provide information regarding environmental concerns such as storage tanks, transformers, boilers and electrical rooms.

MTE contracted OPTA to determine the availability of FIPs for the Corridors and Study Area. A response from OPTA was received by MTE on May 5, 2020, indicating that records were available showing the Corridors and Study Area for the years 1915, 1950 and 1965.

MTE reviewed FIPs for the Corridors and within 100 m distance to identify potential contaminating activities, which are summarized in **Table 2**. From these records, MTE considered potentially contaminating activities associated with dry cleaners, automotive facilities, fuel service stations, etc. as well as potential groundwater migration in proximity to the Corridors, resulting in properties of potential environmental concern also presented in **Table 4**.