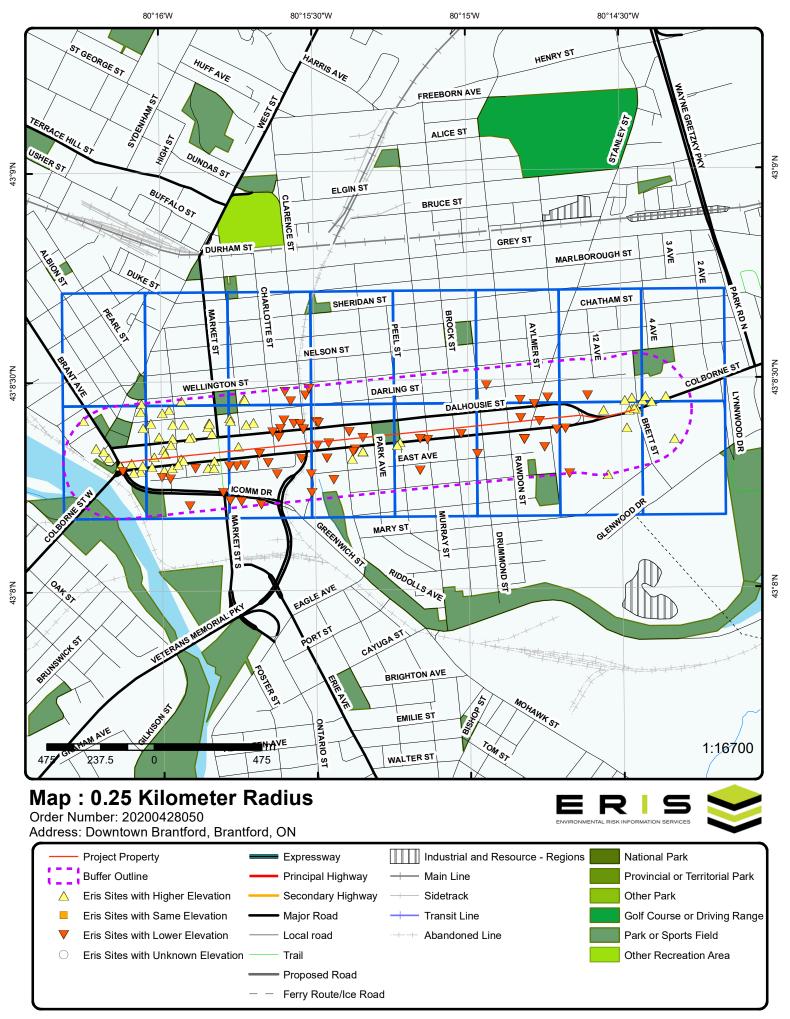

#### 2.5 Environmental Risk Information Services (ERIS) Report

MTE contacted ERIS, an environmental database and information service company, to request a search of government (federal and provincial) and private records for information pertaining to the Corridors and Study Area. MTE reviewed these records within the Study Area to identify potential contaminating activities, which are summarized in **Table 3**. From these records, MTE considered potentially contaminating activities associated with dry cleaners, automotive facilities, fuel service stations, etc. as well as potential groundwater migration in proximity to the Corridors, resulting in properties of potential environmental concern again as shown in **Table 4**.

A copy of the ERIS report is provided in **Appendix B**.