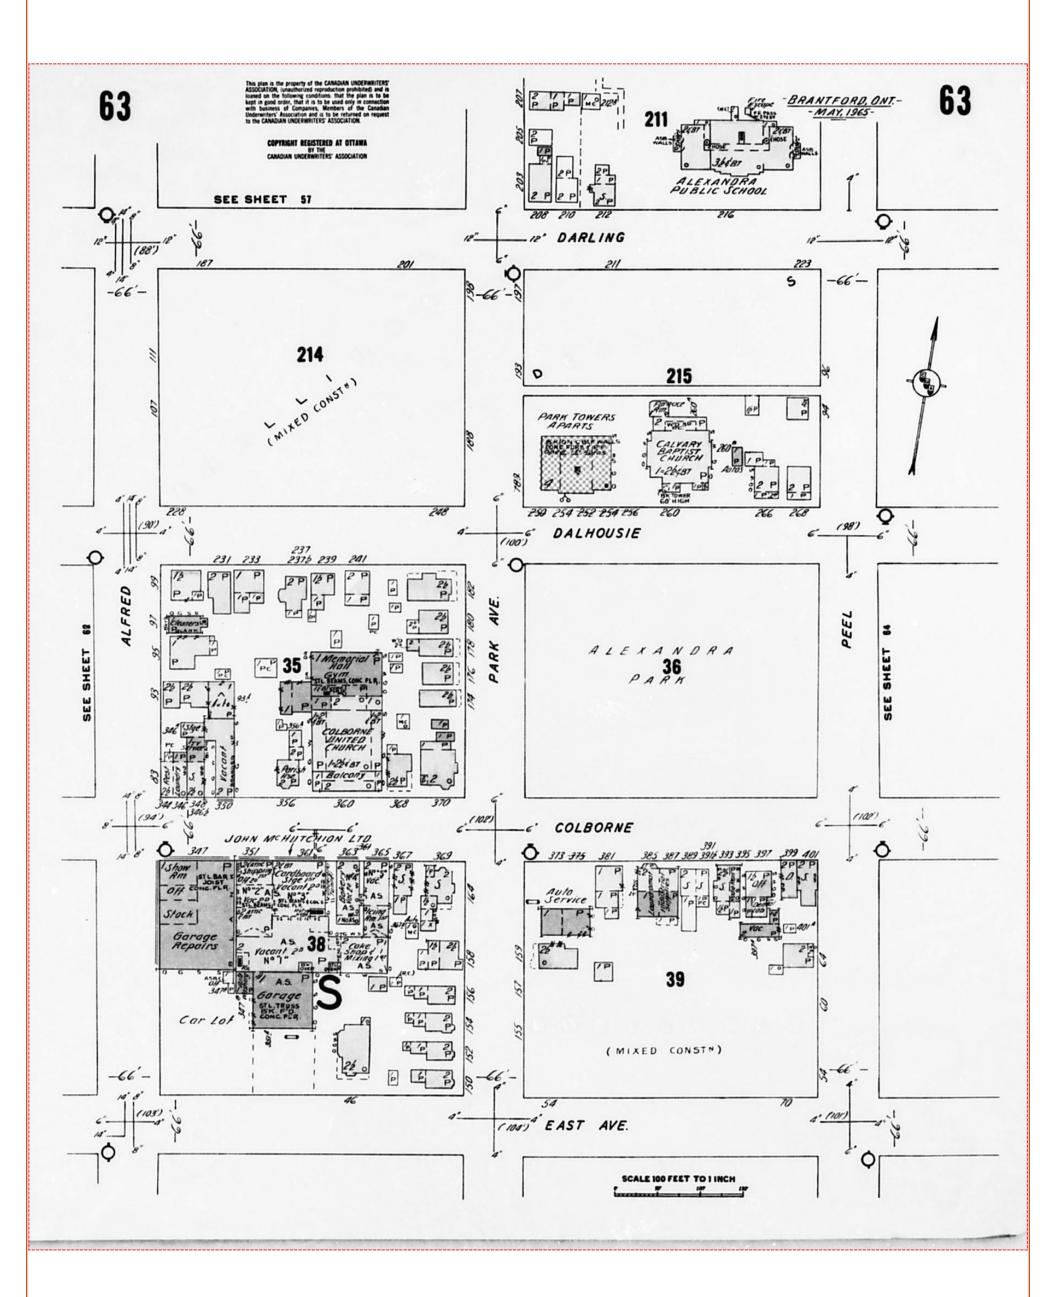

#### 2.4 Fire Insurance Plans and Inspection Reports

Fire Insurance Plans were developed between 1875 and 1923 and were revised in some areas until the 1970s. FIPs typically illustrate building construction, occupancy and potential fire hazards and may provide information regarding environmental concerns such as storage tanks, transformers, boilers and electrical rooms.

MTE contracted OPTA to determine the availability of FIPs for the Corridors and Study Area. A response from OPTA was received by MTE on May 5, 2020, indicating that records were available showing the Corridors and Study Area for the years 1915, 1950 and 1965.

MTE reviewed FIPs for the Corridors and within 100 m distance to identify potential contaminating activities, which are summarized in **Table 2**. From these records, MTE considered potentially contaminating activities associated with dry cleaners, automotive facilities, fuel service stations, etc. as well as potential groundwater migration in proximity to the Corridors, resulting in properties of potential environmental concern also presented in **Table 4**.