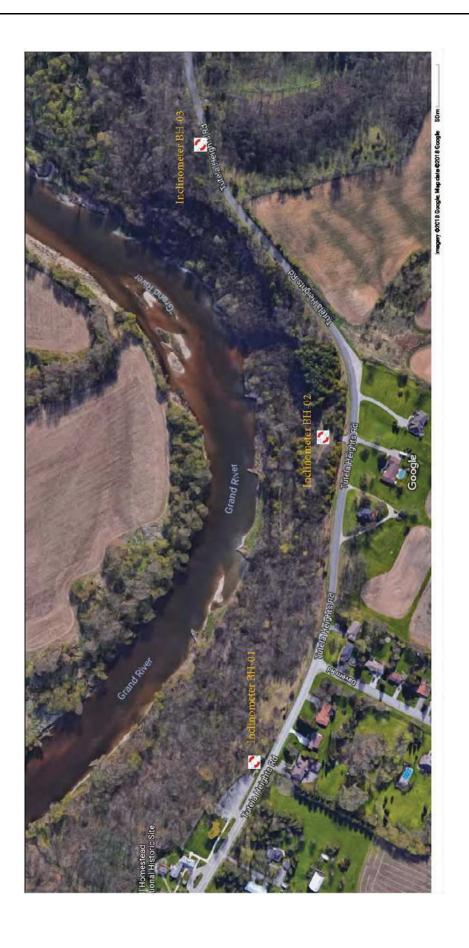

| Item/Action                                                                                                                                                                                                     | Frequency                                                                                                                                                      |
|-----------------------------------------------------------------------------------------------------------------------------------------------------------------------------------------------------------------|----------------------------------------------------------------------------------------------------------------------------------------------------------------|
| Observations of the surface movements by survey of Monitoring Points - Standard Iron Bars (SIB). Monitoring point locations shown on attached Plan                                                              | Semi Annually                                                                                                                                                  |
| Observations of the subsurface movements by monitoring the 3 installed inclinometers located on Tutela Heights Road including geotechnical conditions evaluation. Inclinometer locations shown on attached Plan | Quarterly – 4 time per year                                                                                                                                    |
| Geotechnical review of Monitoring Data                                                                                                                                                                          | Subject to the observation results of the current monitoring of the survey points and the inclinometers subsurface movements if unstable slope condition noted |
| Updates on slope monitoring                                                                                                                                                                                     | Annually on the County and City Website                                                                                                                        |
| In River Groynes condition                                                                                                                                                                                      | Once and as required thereafter                                                                                                                                |