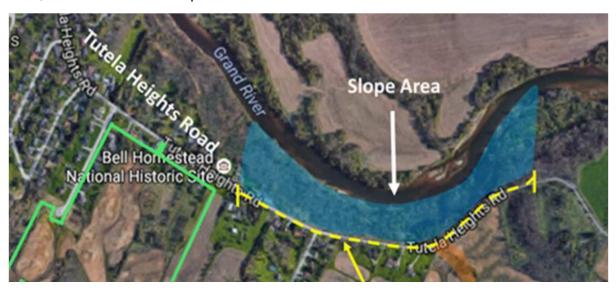

## **Tutela Heights Road Slope Stability Monitoring Program**

The below program has been developed to monitor the slope along Tutela Heights Road, from the east end of the Bell Homestead property to approximately one kilometre east, as noted as the "Slope Area" below.