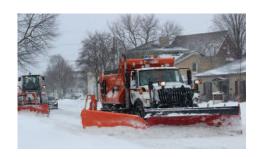

# October

| SUNDAY                       | MONDAY                                                                                                                     | TUESDAY      | WEDNESDAY                                                                                                                                                                                                                                                                                                                                                                                                                                                                                                                                                     | THURSDAY              | FRIDAY                                            | SATURDAY                                                                             |  |  |
|------------------------------|----------------------------------------------------------------------------------------------------------------------------|--------------|---------------------------------------------------------------------------------------------------------------------------------------------------------------------------------------------------------------------------------------------------------------------------------------------------------------------------------------------------------------------------------------------------------------------------------------------------------------------------------------------------------------------------------------------------------------|-----------------------|---------------------------------------------------|--------------------------------------------------------------------------------------|--|--|
| 1                            | National Day for Truth and Reconciliation Observed City Hall Closed Fall Yard Waste collection begins                      | 3            | 4                                                                                                                                                                                                                                                                                                                                                                                                                                                                                                                                                             | 5                     | Sukkot ends Shemini Atzeret begins  THARD QUARTER | 7                                                                                    |  |  |
|                              |                                                                                                                            |              | FALL YARD WASTE                                                                                                                                                                                                                                                                                                                                                                                                                                                                                                                                               |                       |                                                   |                                                                                      |  |  |
| Shemini 8<br>Atzeret<br>ends | Thanksgiving 9 Municipal Facilities Closed Landfill Site Open No Brantford Transit Service, Brantford Lift 8:00 am-8:00 pm | 10           | 11                                                                                                                                                                                                                                                                                                                                                                                                                                                                                                                                                            | 12                    | 13                                                | Household<br>Hazardous<br>Waste Event<br>Mohawk Street Landfill<br>8:00 am - 4:00 pm |  |  |
|                              |                                                                                                                            |              | FALL YARD WASTE                                                                                                                                                                                                                                                                                                                                                                                                                                                                                                                                               |                       |                                                   |                                                                                      |  |  |
| 15                           | 16                                                                                                                         | 17           | 18                                                                                                                                                                                                                                                                                                                                                                                                                                                                                                                                                            | 19                    | Installation 20 of the Sri Guru Granth Sahib Ji   | 21<br>PRST QUARTER                                                                   |  |  |
|                              |                                                                                                                            | V            | <b>VASTE REDUCTION W</b>                                                                                                                                                                                                                                                                                                                                                                                                                                                                                                                                      | EEK • OCTOBER 16-22   | 2                                                 |                                                                                      |  |  |
|                              |                                                                                                                            |              | FALL YARD WASTE                                                                                                                                                                                                                                                                                                                                                                                                                                                                                                                                               |                       |                                                   |                                                                                      |  |  |
| 22                           | 23                                                                                                                         | 24           | 25                                                                                                                                                                                                                                                                                                                                                                                                                                                                                                                                                            | 26                    | 27                                                | 28  FULL MOON                                                                        |  |  |
| WASTE REDUCTION WEEK         |                                                                                                                            |              | FALL YARD WASTE                                                                                                                                                                                                                                                                                                                                                                                                                                                                                                                                               |                       |                                                   |                                                                                      |  |  |
| 29                           | 30                                                                                                                         | Halloween 31 | FALL YARD WASTE  Snow Windrow Removal Program  Residents 65 years of age or older, and persons with disabilities or medical conditions car apply for the City's assistance with snow windrows. Snow windrows are the portion of snow at the end of the driveway created after the road is plowed. Registration is open from October 1st to December 1st each calendar year. Applications can be completed online at brantford.ca/Windrow or by mail or placed in the drop box at City Hall (58 Dalhousie St.) For more information, please call 519-759-4150. |                       |                                                   |                                                                                      |  |  |
|                              | FALL YAR                                                                                                                   | D WASTE      | (20 Dailionzie 21°) FC                                                                                                                                                                                                                                                                                                                                                                                                                                                                                                                                        | n more imormation, pr | ease (dii 3 19-739-413(                           | J.                                                                                   |  |  |