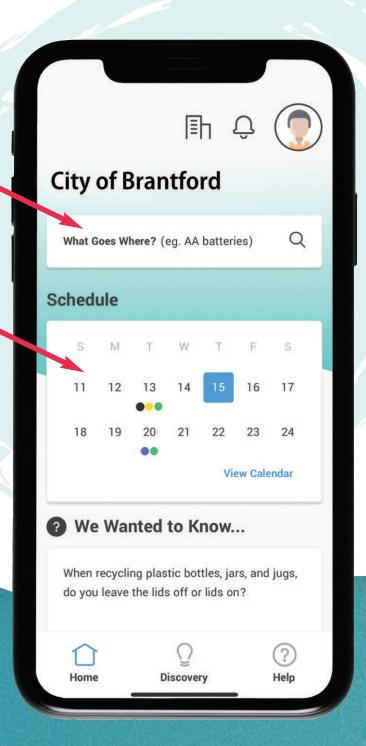

We Wanted to Know . . .

Find out what is and isn't recyclable in the City of Brantford and spend less time recycling more.

What Goes Where?

A search feature to find out if items are recyclable.

**Recycle Coach** 

sets you up with a personalized waste collection schedule and gives you pickup reminders when you need them, that way you will never miss another collection day.

**Recycle Coach** saves people time and energy with intuitive digital tools that make recycling easy.

Download the app today!