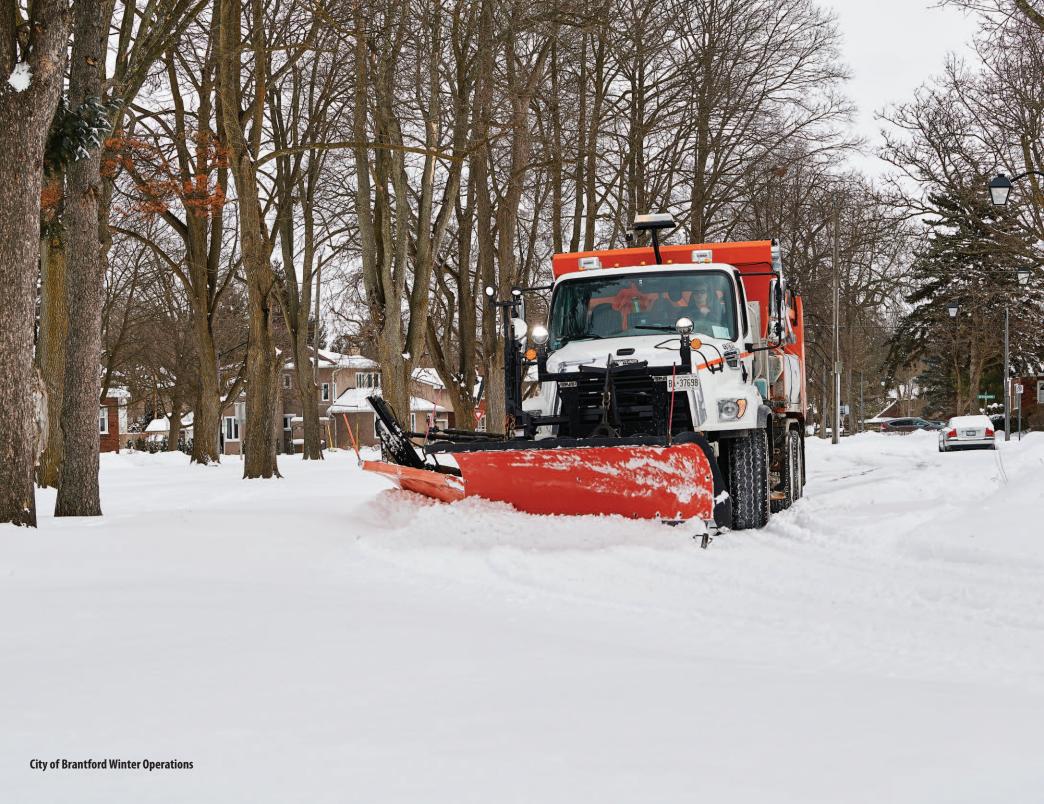

# October

| SUNDAY                       | MONDAY                                                                                                                     | TUESDAY      | WEDNESDAY                                                                                                                                                                                                                                                                                                                                                                                                                                                                                                                                                     | THURSDAY              | FRIDAY                                            | SATURDAY                                                                             |  |  |
|------------------------------|----------------------------------------------------------------------------------------------------------------------------|--------------|---------------------------------------------------------------------------------------------------------------------------------------------------------------------------------------------------------------------------------------------------------------------------------------------------------------------------------------------------------------------------------------------------------------------------------------------------------------------------------------------------------------------------------------------------------------|-----------------------|---------------------------------------------------|--------------------------------------------------------------------------------------|--|--|
| 1                            | National Day for Truth and Reconciliation Observed City Hall Closed Fall Yard Waste collection begins                      | 3            | 4                                                                                                                                                                                                                                                                                                                                                                                                                                                                                                                                                             | 5                     | Sukkot ends Shemini Atzeret begins  THARD QUARTER | 7                                                                                    |  |  |
|                              |                                                                                                                            |              | FALL YARD WASTE                                                                                                                                                                                                                                                                                                                                                                                                                                                                                                                                               |                       |                                                   |                                                                                      |  |  |
| Shemini 8<br>Atzeret<br>ends | Thanksgiving 9 Municipal Facilities Closed Landfill Site Open No Brantford Transit Service, Brantford Lift 8:00 am-8:00 pm | 10           | 11                                                                                                                                                                                                                                                                                                                                                                                                                                                                                                                                                            | 12                    | 13                                                | Household<br>Hazardous<br>Waste Event<br>Mohawk Street Landfill<br>8:00 am - 4:00 pm |  |  |
|                              |                                                                                                                            |              | FALL YARD WASTE                                                                                                                                                                                                                                                                                                                                                                                                                                                                                                                                               |                       |                                                   |                                                                                      |  |  |
| 15                           | 16                                                                                                                         | 17           | 18                                                                                                                                                                                                                                                                                                                                                                                                                                                                                                                                                            | 19                    | Installation 20 of the Sri Guru Granth Sahib Ji   | 21<br>PRST QUARTER                                                                   |  |  |
|                              |                                                                                                                            | V            | <b>VASTE REDUCTION W</b>                                                                                                                                                                                                                                                                                                                                                                                                                                                                                                                                      | EEK • OCTOBER 16-22   | 2                                                 |                                                                                      |  |  |
|                              |                                                                                                                            |              | FALL YARD WASTE                                                                                                                                                                                                                                                                                                                                                                                                                                                                                                                                               |                       |                                                   |                                                                                      |  |  |
| 22                           | 23                                                                                                                         | 24           | 25                                                                                                                                                                                                                                                                                                                                                                                                                                                                                                                                                            | 26                    | 27                                                | 28  FULL MOON                                                                        |  |  |
| WASTE REDUCTION WEEK         |                                                                                                                            |              | FALL YARD WASTE                                                                                                                                                                                                                                                                                                                                                                                                                                                                                                                                               |                       |                                                   |                                                                                      |  |  |
| 29                           | 30                                                                                                                         | Halloween 31 | FALL YARD WASTE  Snow Windrow Removal Program  Residents 65 years of age or older, and persons with disabilities or medical conditions car apply for the City's assistance with snow windrows. Snow windrows are the portion of snow at the end of the driveway created after the road is plowed. Registration is open from October 1st to December 1st each calendar year. Applications can be completed online at brantford.ca/Windrow or by mail or placed in the drop box at City Hall (58 Dalhousie St.) For more information, please call 519-759-4150. |                       |                                                   |                                                                                      |  |  |
|                              | FALL YAR                                                                                                                   | D WASTE      | (20 Dailionzie 21°) FC                                                                                                                                                                                                                                                                                                                                                                                                                                                                                                                                        | n more imormation, pr | ease (dii 3 19-739-413(                           | J.                                                                                   |  |  |