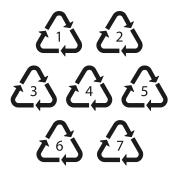

#### **PLASTIC**

All food and beverage plastic\* bottles, jugs, tubs and trays with the numbers 1 through 7 on the bottom, can be recycled. This includes clear plastic "clamshell" containers.

\*There are exceptions: Please do not include foam plastic packaging (e.g. styrofoam), plastic bags, plastic wrap (e.g. bubble wrap), and "blisterpak" plastics (e.g. the rigid clear plastic packaging on toys and other products). Clean plastic grocery bags can be taken to the Brantford Food Bank, 1100 Clarence Street South.