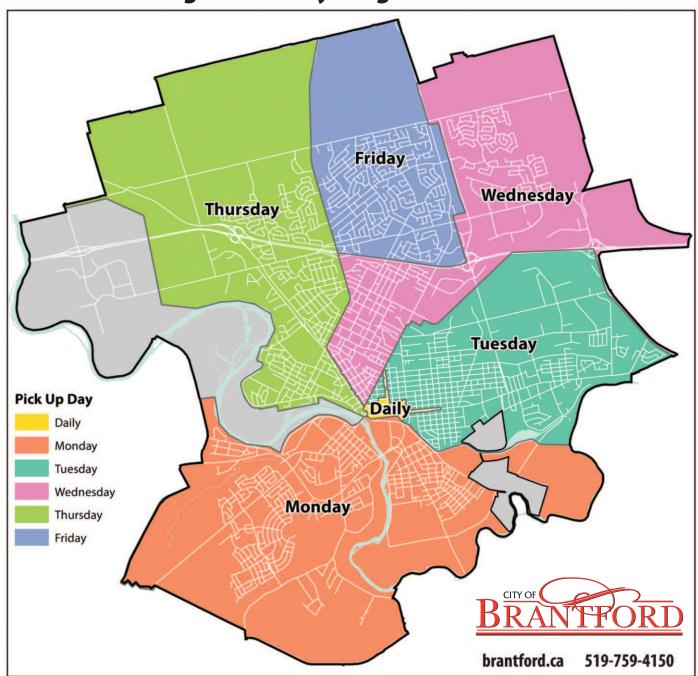

### **Garbage and Recycling Collection Areas**

Cooking is the leading cause of fire in Ontario. Keep combustible material away from the stovetop and never leave cooking unattended.