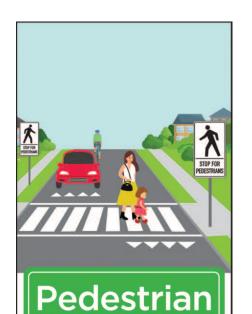

### Pedestrians have the right of way!

A pedestrian crossover (PXO) is a type of crossing where, by law, drivers are required to stop for pedestrians intending to cross the road. Drivers MUST allow pedestrians to cross the full width of the road before proceeding.

brantford.ca/Crossovers