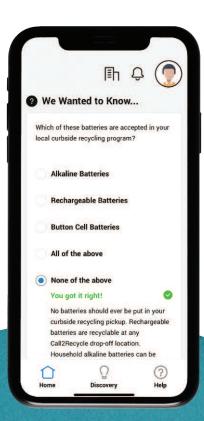

We Wanted to Know . . .

Find out what is and isn't recyclable in the City of Brantford and spend less time recycling more.

What Goes Where?

A search feature to find out if items are recyclable.

**Recycle Coach** 

sets you up with a personalized waste collection schedule and gives you pickup reminders when you need them, that way you will never miss another collection day.

**Recycle Coach** saves people time and energy with intuitive digital tools that make recycling easy.

Download the app today!