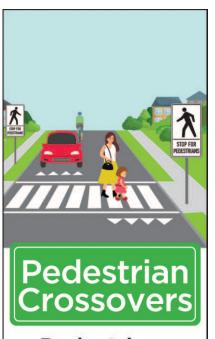

### Pedestrians have the right of way!

A pedestrian crossover (PXO) is a type of crossing where, by law, drivers are required to stop for pedestrians intending to cross the road. Drivers MUST allow pedestrians to cross the full width of the road before proceeding.

brantford.ca/Crossovers