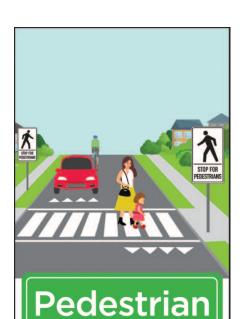

### Pedestrians have the right of way!

A pedestrian crossover (PXO) is a type of crossing where, by law, drivers are required to stop for pedestrians intending to cross the road. Drivers MUST allow pedestrians to cross the full width of the road before proceeding.

brantford.ca/Crossovers

# Pedestrians have the right of way!

Crossovers

A pedestrian crossover (PXO) is a type of crossing where, by law, drivers are required to stop for pedestrians intending to cross the road. Drivers MUST allow pedestrians to cross the full width of the road before proceeding.

brantford.ca/Crossovers

**Water Conservation By-law in Effect:** Watering is restricted to 7:00 a.m. to 9:00 a.m. and 7:00 p.m. to 9:00 p.m. Odd-numbered address can only water on odd-numbered calendar days. Even-numbered address can only water on even-numbered calendar days. More at **brantford.ca/WaterConservation** 