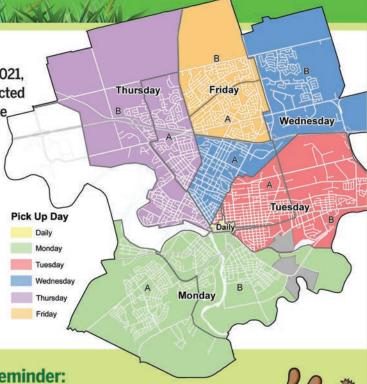

Your yard waste will still be collected on your regular scheduled collection day, just on alternating weeks between Area A and Area B during the spring and summer.

Please refer to the Yard Waste Area Map to determine your collection area.

### **Garbage and Recycling Collection Areas**