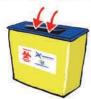

# SAFELY DISPOSE OF YOUR USED SHARPS DEVICES BY FOLLOWING THESE STEPS:

1

Recap needle and place into approved sharp container offered free of charge at any participating pharmacy.

2

Once the sharp waste has reached the designated fill line, snap lid closed by securing the strip.

To permanently close the sharps container, insert the tab into the opening to secure the lid down.

Always use an approved sharps container when disposing of used sharps to help reduce the risk of needlestick injuries.