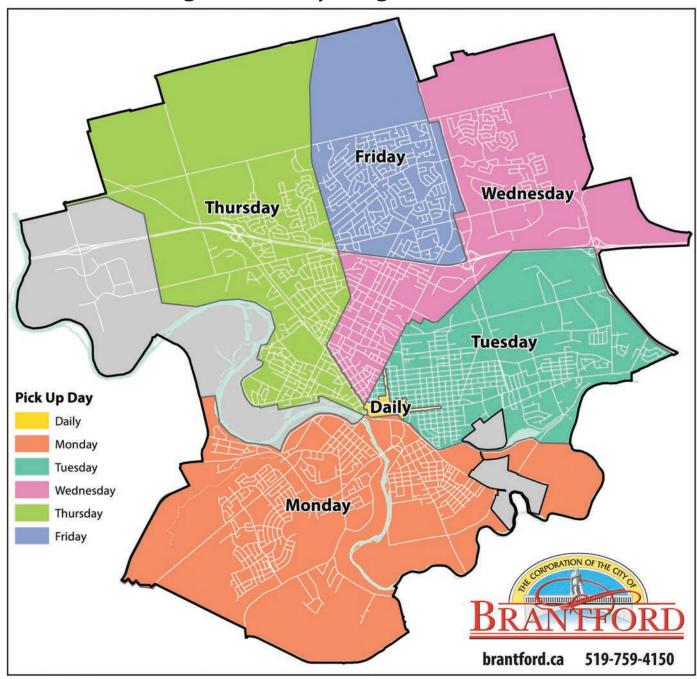

Your yard waste will still be collected on your regular scheduled collection day, just on alternating weeks between Area A and Area B during the spring and summer.

Please refer to the Yard Waste Area Map to determine your collection area.

### **Garbage and Recycling Collection Areas**