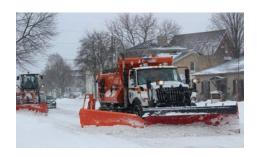

#### **Winter Operations Program**

The City of Brantford's Winter Operations Program keeps roads and sidewalks safe and passable for pedestrians, cyclists and motorists. Even before the snow falls, our crews are hard at work to prepare and work continuously throughout and after a storm event. The City currently maintains approximately 1,000 lane kilometres of roadway. The City of Brantford plows and salts roads and bicycle lanes in priority sequence according to their Provincial Road Classification. Visit brantford.ca/Plowing for more information.

#### **Reminder to Residents**

The public is encouraged to park in driveways, garages or laneways during winter weather. On-street parking significantly impairs snowplowing efforts as crews have to weave equipment in and around parked cars. This can result in windrows (snow) left around cars after a roadway has been cleared.