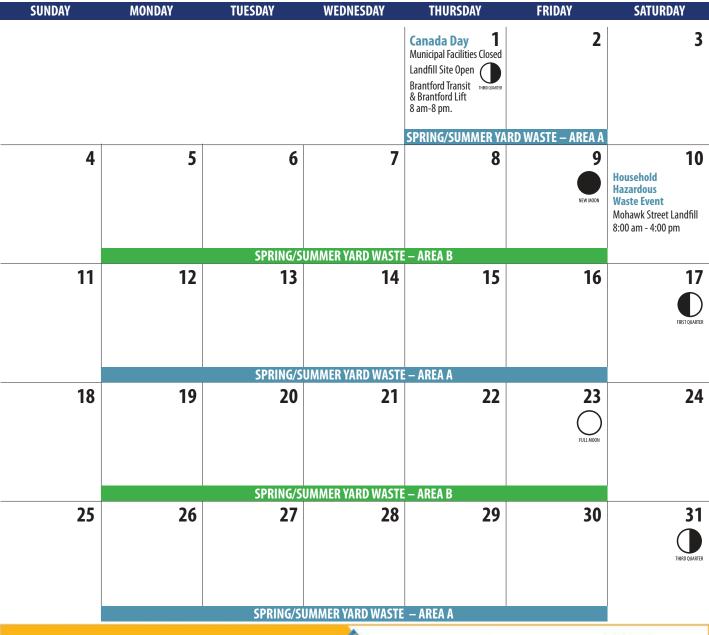

# **Yard Waste**

NEW! Brantford's Yard Waste program has changed. From April 5, 2021, to October 1, 2021, spring and summer yard waste will be collected every other week (bi-weekly). Fall yard waste will still be collected every week from October 4, 2021, to November 26, 2021.

Your yard waste will still be collected on your regular scheduled collection day, just on alternating weeks between Area A and Area B during the spring and summer.

Please refer to the Yard Waste Area Map to determine your collection area.

### **Yard Waste**

NO MANAGEMENT

NEW! Brantford's Yard Waste program has changed. Learn more at brantford.ca/YardWaste

SPRING & SUMMER YARD WASTE COLLECTION April 5 – October 1

Collection every other week (alternating Area A and Area B, please refer to map on page 1)

Maximum 20 bags/containers

FALL YARD WASTE COLLECTION October 4 – November 26

Weekly collection
Maximum 30 bags/containers

Yard waste includes leaves, grass clippings, weeds, plants and bundled brush (no longer than 1.2m (4 ft) x 0.9m (3 ft) in diameter with all branches less than 0.1m (4 in) in diameter). The City does not collect oversized brush, soil, dirt, rocks and other landscaping debris.