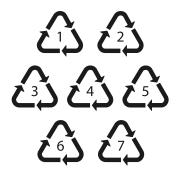

#### **PLASTIC**

All food and beverage plastic\* bottles, jugs, tubs and trays with the numbers 1 through 7 on the bottom, can be recycled. This includes clear plastic "clamshell" containers.

\*There are exceptions: Please do not include foam plastic packaging (e.g. styrofoam), plastic bags, plastic wrap (e.g. bubble wrap), and "blisterpak" plastics (e.g. the rigid clear plastic packaging on toys and other products). Clean plastic grocery bags can be taken to the Brantford Food Bank, 1100 Clarence Street South.